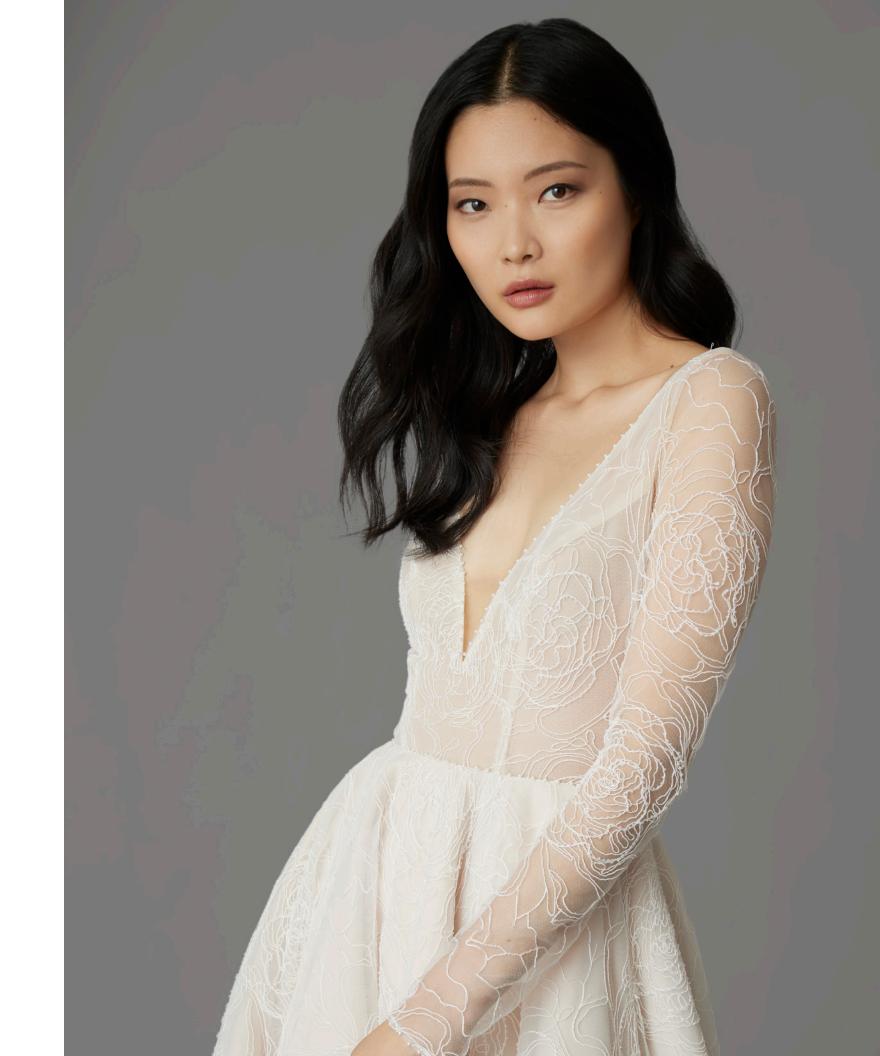

### YARDLEY

STYLE 42260

Ivory/Cashmere corded lace a-line gown with natural waist, deep v-neck and sheer lace long sleeves and pockets.
Waist and neckline are accented with pearl trim.

Also available in Ivory/Ivory.