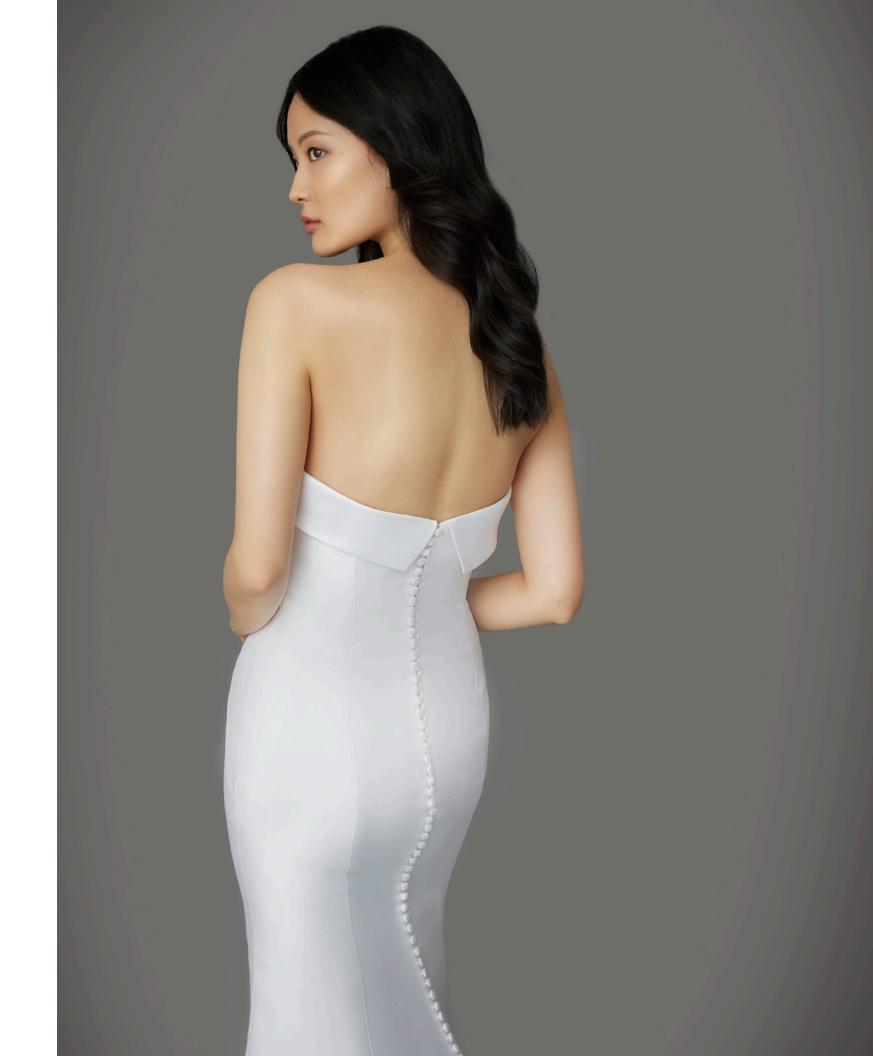

## LEIGHTON

STYLE 42256

Snow mikado trumpet gown with cuff neckline, contour seams and covered buttons to end of train.

Also available in Ivory.

LEIGHTON || 42256

Blended faille ballgown with natural waist, peaked neckline, pockets, covered buttons to end of train and detachable half bow.