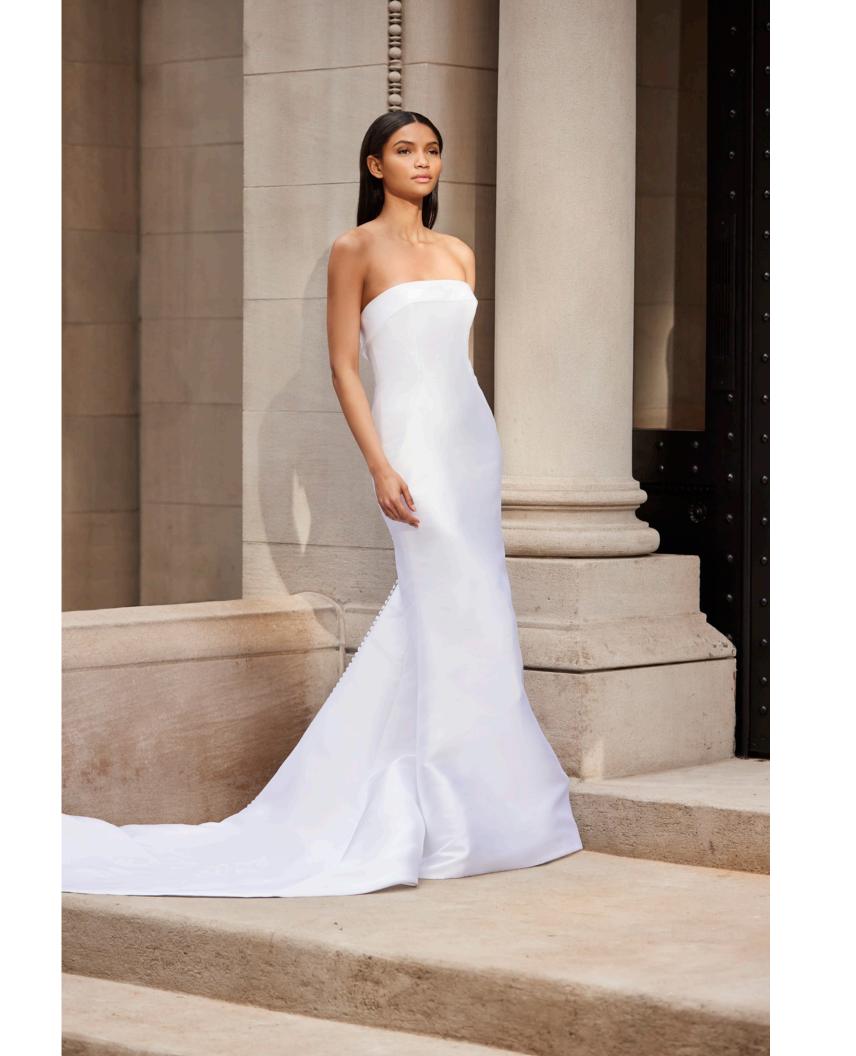

## LEIGHTON

STYLE 42256

Snow mikado trumpet gown with cuff neckline, contour seams and covered buttons to end of train.

Also available in Ivory.

LEIGHTON || 42256

Blended faille ballgown with natural waist, peaked neckline, pockets, covered buttons to end of train and detachable half bow.