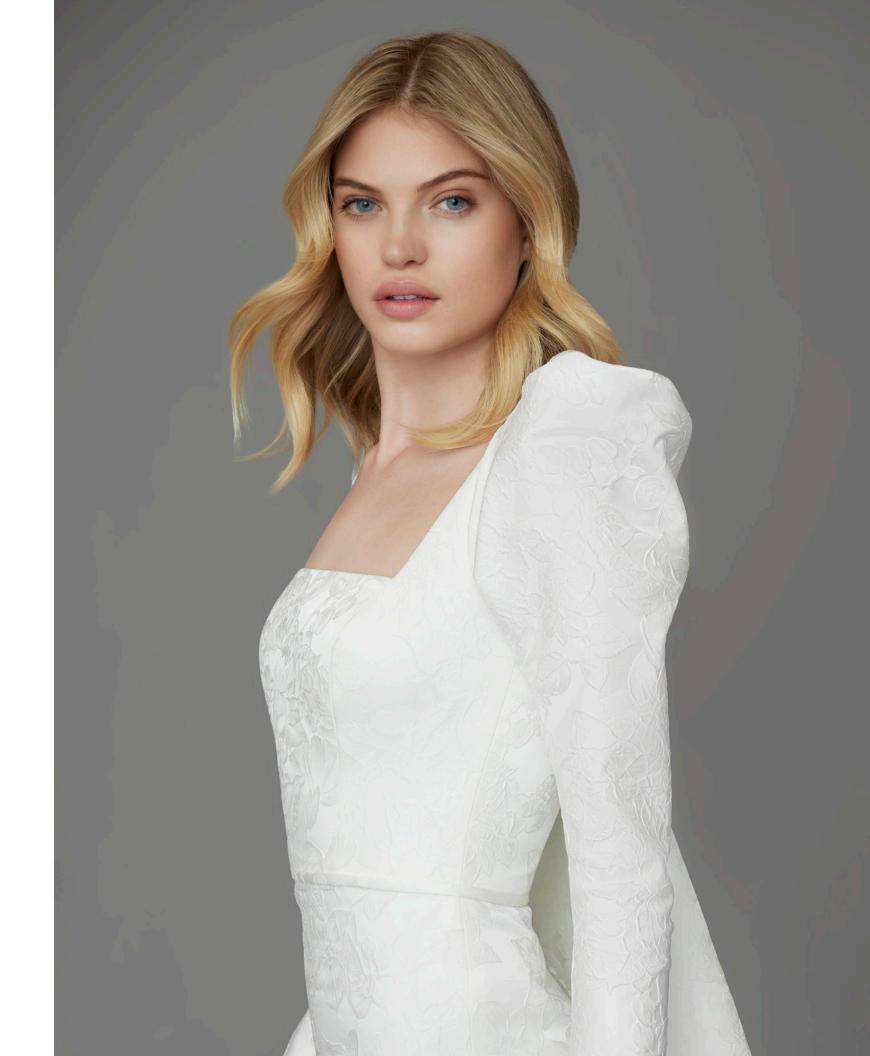

### ADDISON

STYLE 42262

Snow Italian jacquard trumpet gown with crescent neckline, dramatic puff sleeves, natural waist and detachable Watteau train.

Available in Snow only for stock orders. Ivory available in alternate jacquard fabric as a custom change for reorders only.