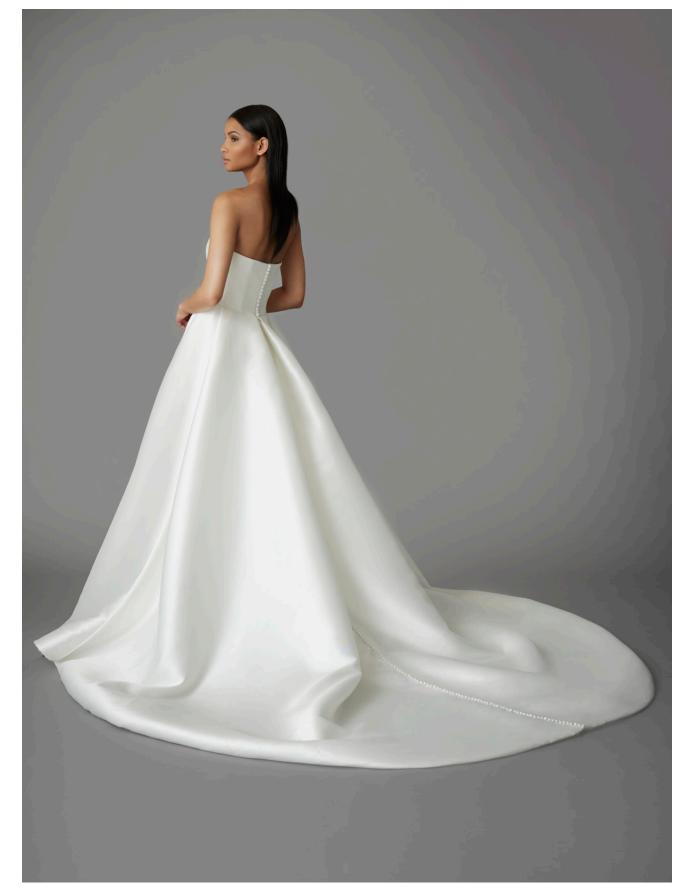

Ivory twill dupioni, full a-line gown with crescent neckline, natural waist and detachable beaded, embroidered off-shoulder topper. Finished with dupioni covered buttons to the end of the train.

SHERIDAN || 42250