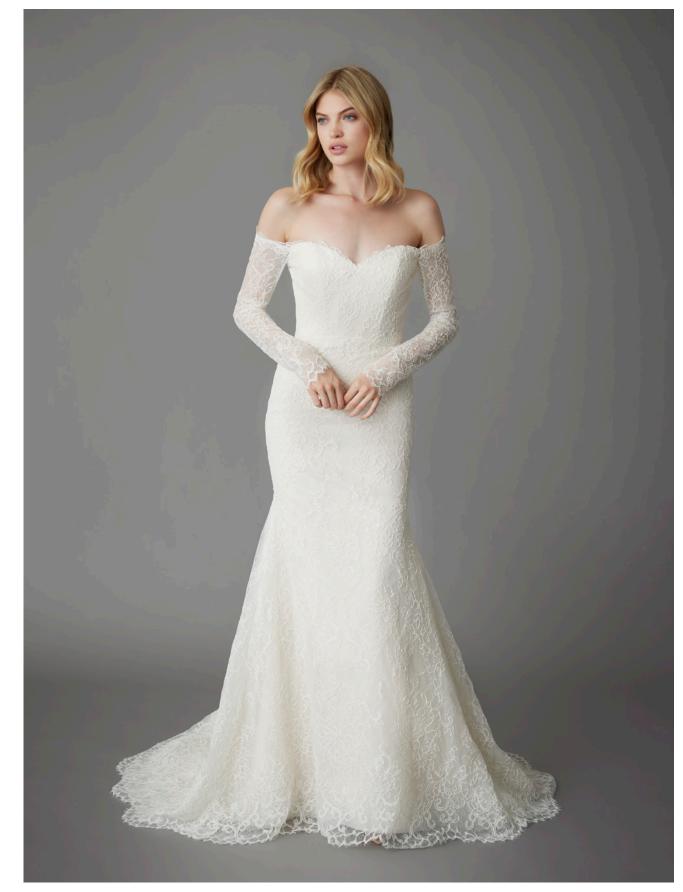

Available in Snow only for stock orders. Ivory available in alternate jacquard fabric as a custom change for reorders only.

Ivory/Champagne corded lace, off-shoulder, fit and flare gown with natural waist, sheer long sleeves, illusion back and buttons to end of train .