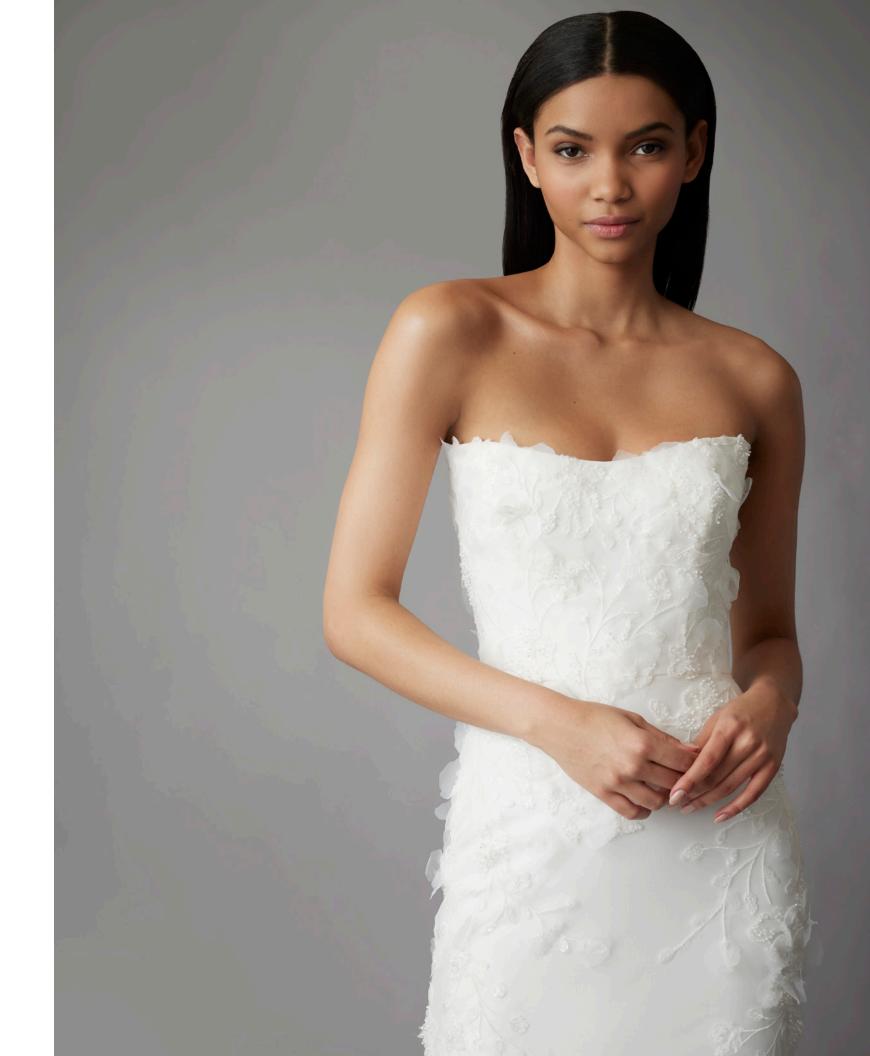

Ivory mikado trumpet-style gown with organically placed beaded, 3D floral lace, natural waist and curved strapless neckline.

KENDALL || 42252

Snow Italian jacquard square neck ballgown with natural waist, pockets, detachable bow, and jacquard covered buttons to the end of the train.