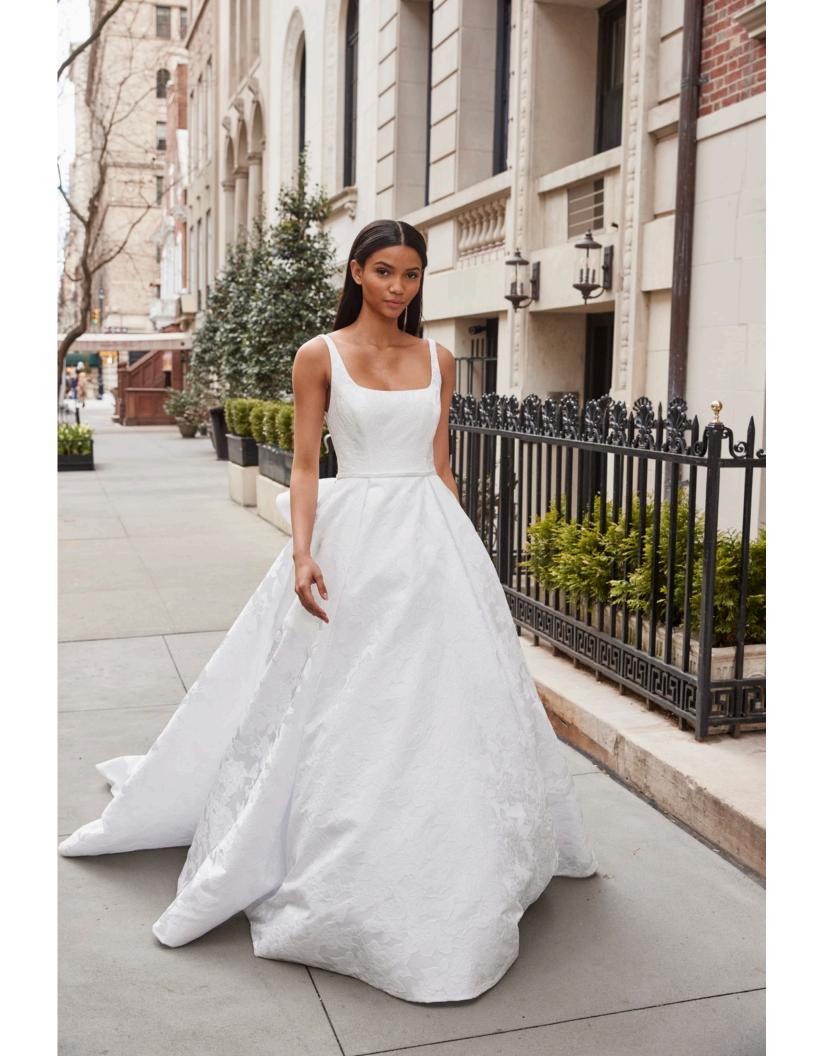

Ivory mikado trumpet-style gown with organically placed beaded, 3D floral lace, natural waist and curved strapless neckline.

KENDALL || 42252

Snow Italian jacquard square neck ballgown with natural waist, pockets, detachable bow, and jacquard covered buttons to the end of the train.