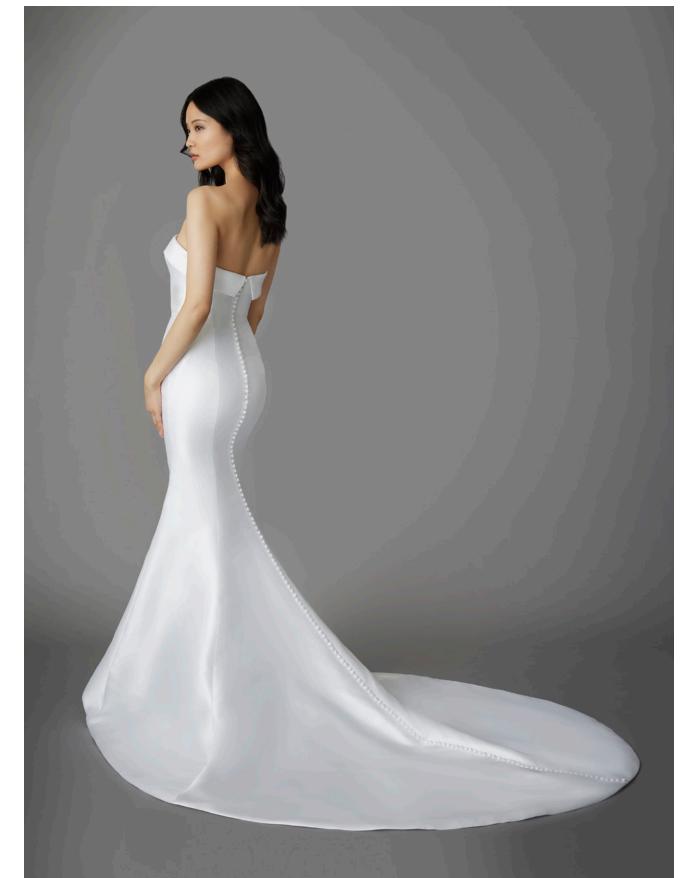

## LEIGHTON

STYLE 42256

Snow mikado trumpet gown with cuff neckline, contour seams and covered buttons to end of train.

Also available in Ivory.

LEIGHTON || 42256

Blended faille ballgown with natural waist, peaked neckline, pockets, covered buttons to end of train and detachable half bow.