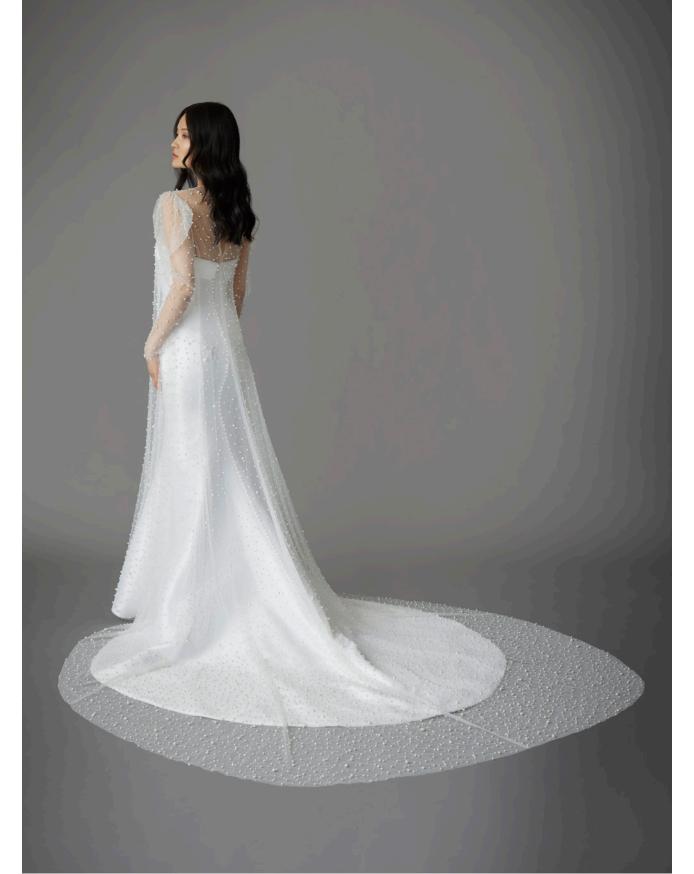

Also available in Ivory/Ivory.

Pearl-studded, sheer tulle, long sleeve tunic with dramatic puff shoulders and sweep-length train.
Pictured with Leighton gown.