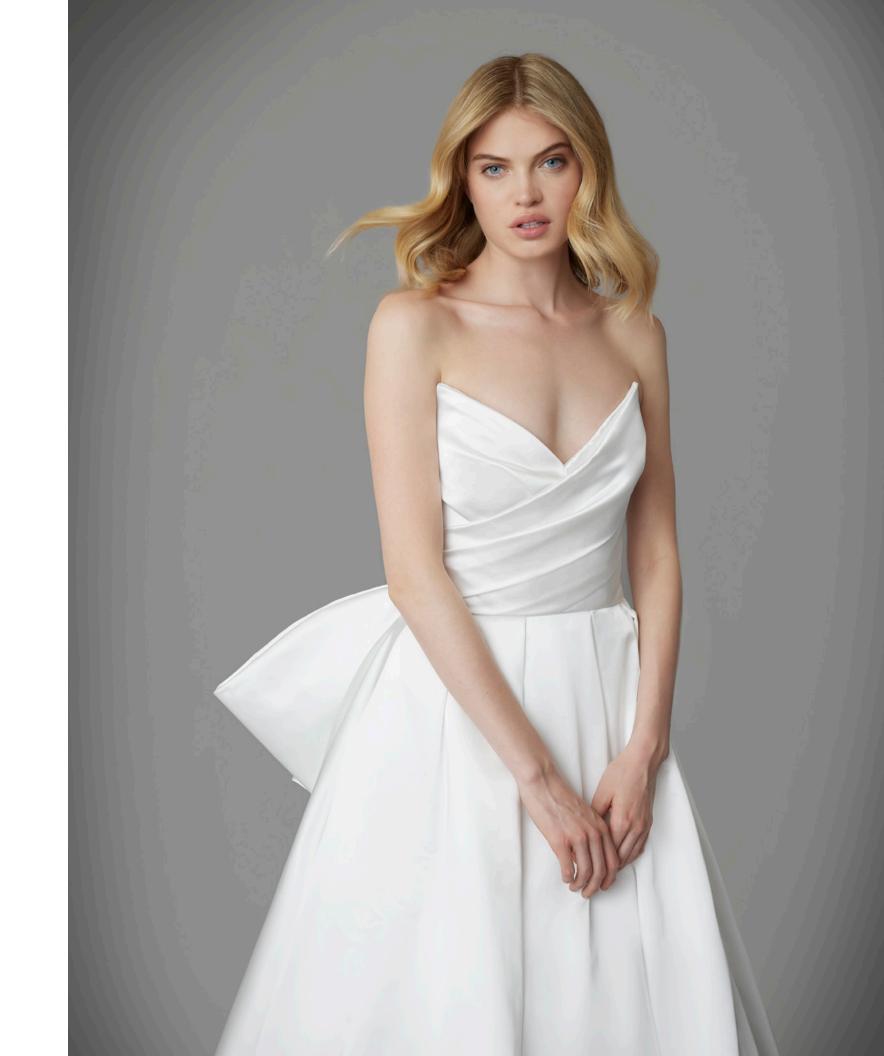

Ivory mikado trumpet-style gown with organically placed beaded, 3D floral lace, natural waist and curved strapless neckline.

KENDALL || 42252

Snow Italian jacquard square neck ballgown with natural waist, pockets, detachable bow, and jacquard covered buttons to the end of the train.