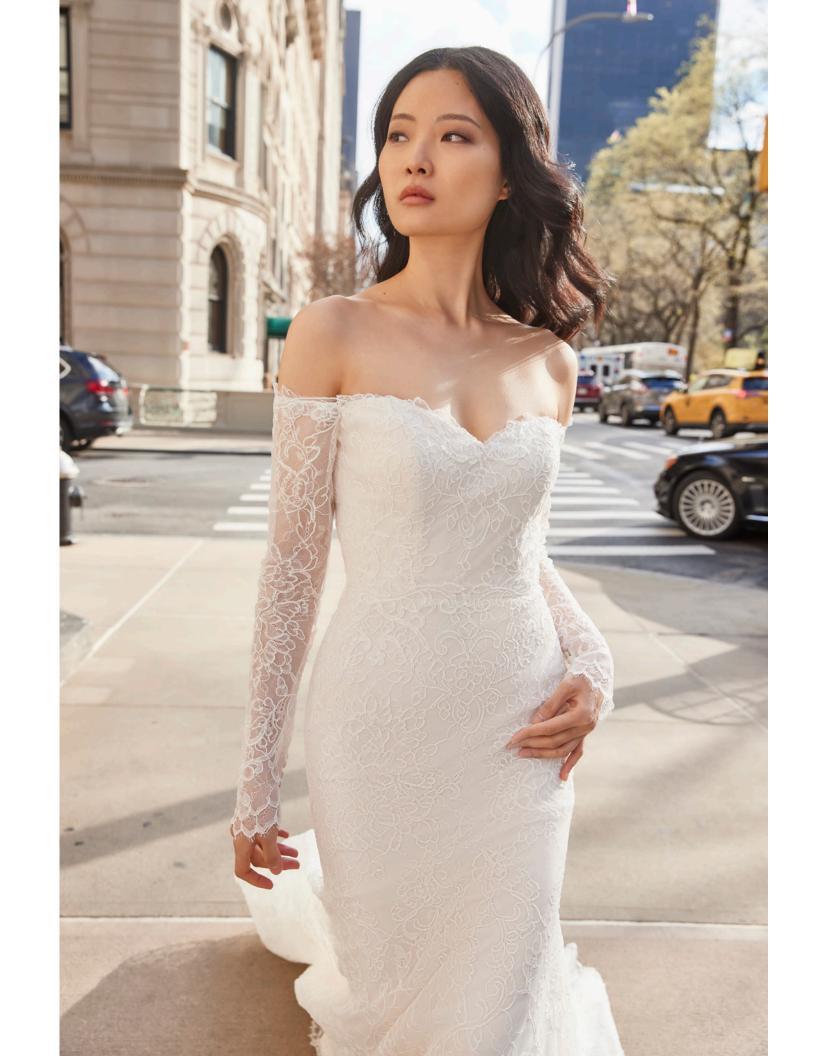

Available in Snow only for stock orders. Ivory available in alternate jacquard fabric as a custom change for reorders only.

Ivory/Champagne corded lace, off-shoulder, fit and flare gown with natural waist, sheer long sleeves, illusion back and buttons to end of train .