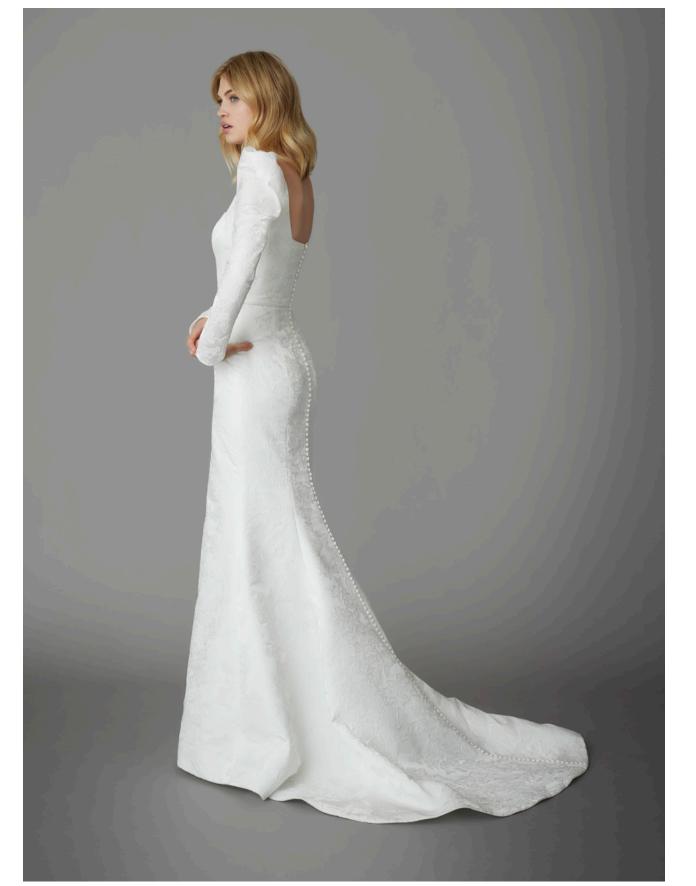

### ADDISON

STYLE 42262

Snow Italian jacquard trumpet gown with crescent neckline, dramatic puff sleeves, natural waist and detachable Watteau train.

Available in Snow only for stock orders. Ivory available in alternate jacquard fabric as a custom change for reorders only.