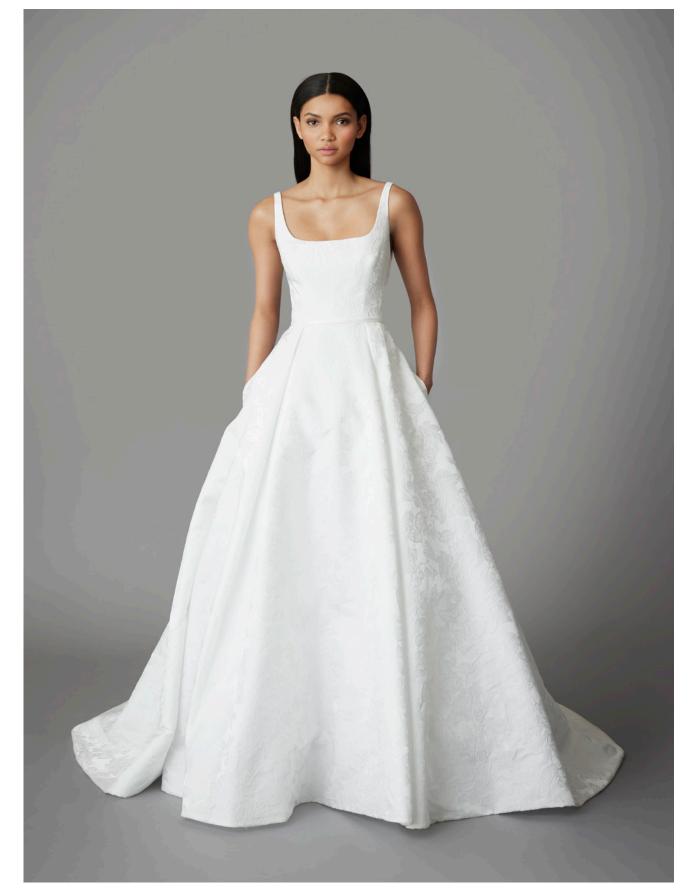

Ivory mikado trumpet-style gown with organically placed beaded, 3D floral lace, natural waist and curved strapless neckline.

KENDALL || 42252

Snow Italian jacquard square neck ballgown with natural waist, pockets, detachable bow, and jacquard covered buttons to the end of the train.