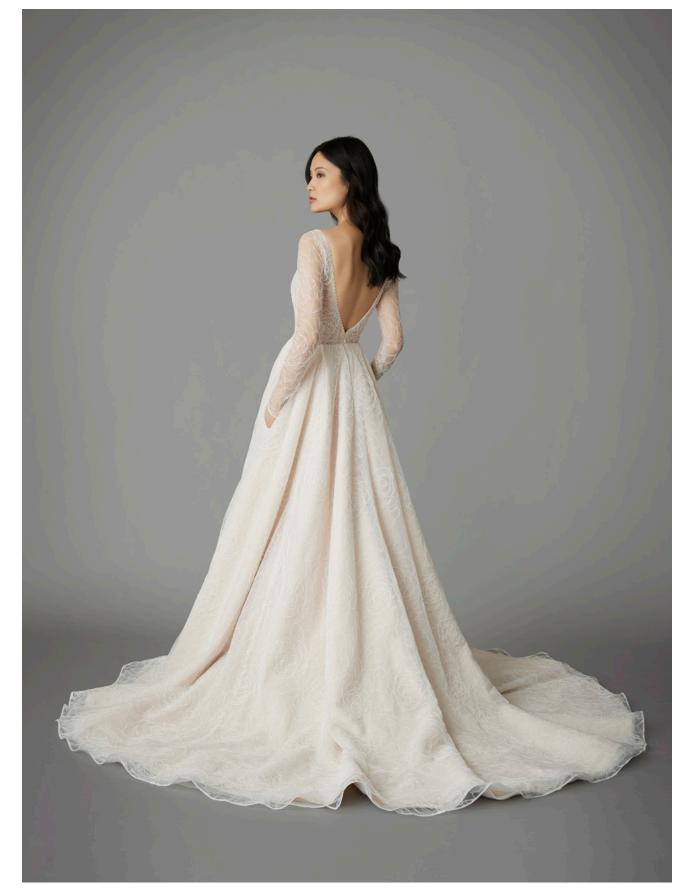

Available in Snow only for stock orders. Ivory available in alternate jacquard fabric as a custom change for reorders only.

Ivory/Champagne corded lace, off-shoulder, fit and flare gown with natural waist, sheer long sleeves, illusion back and buttons to end of train .