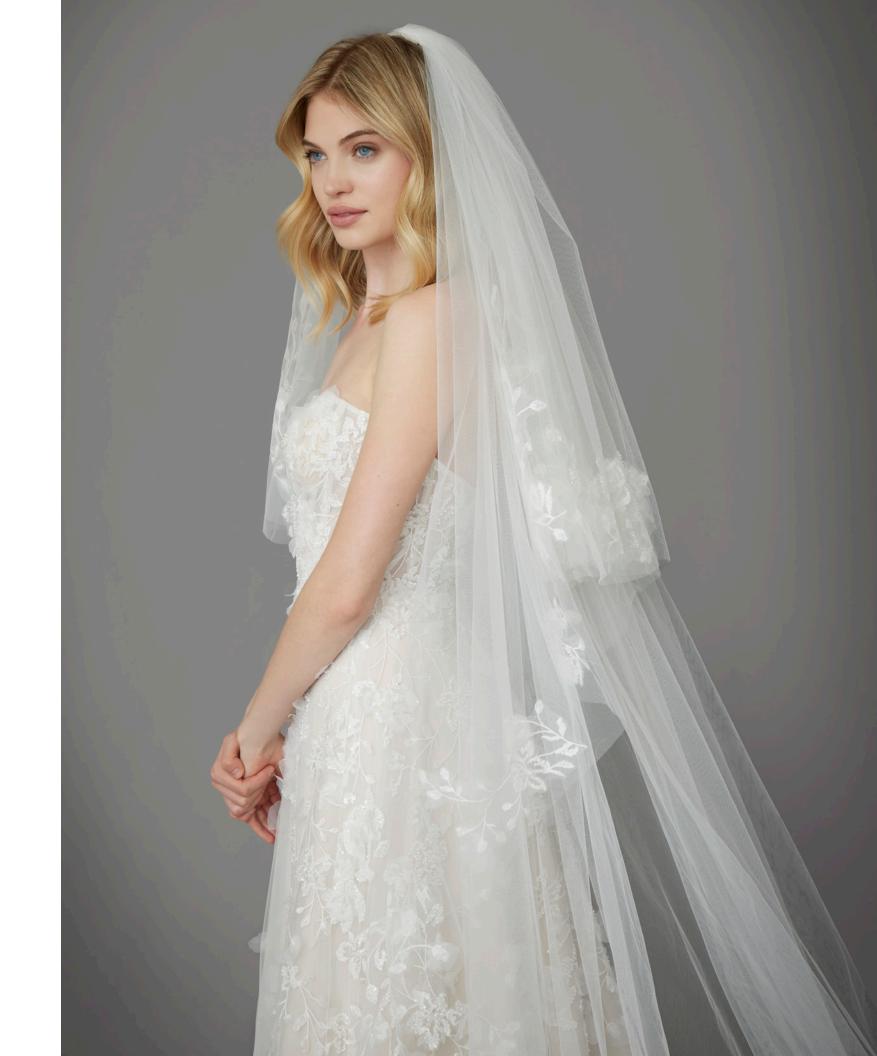

Ivory two-tier veil with delicate beaded floral appliques scattered along edges of veil and blusher layers.

#### HAYDEN STYLE 42264\_VEIL

Ivory two-tier veil with organic, beaded, floral lace appliques placed throughout veil and blusher layers.