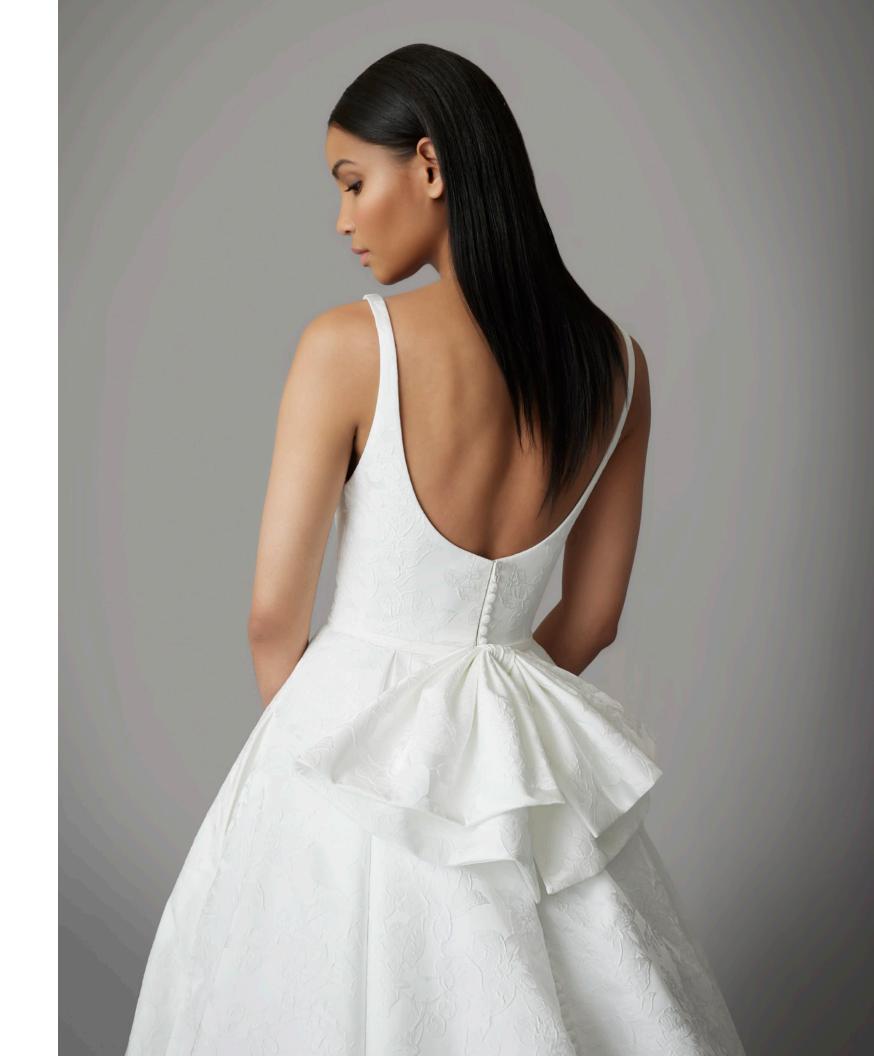

Ivory mikado trumpet-style gown with organically placed beaded, 3D floral lace, natural waist and curved strapless neckline.

KENDALL || 42252

Snow Italian jacquard square neck ballgown with natural waist, pockets, detachable bow, and jacquard covered buttons to the end of the train.