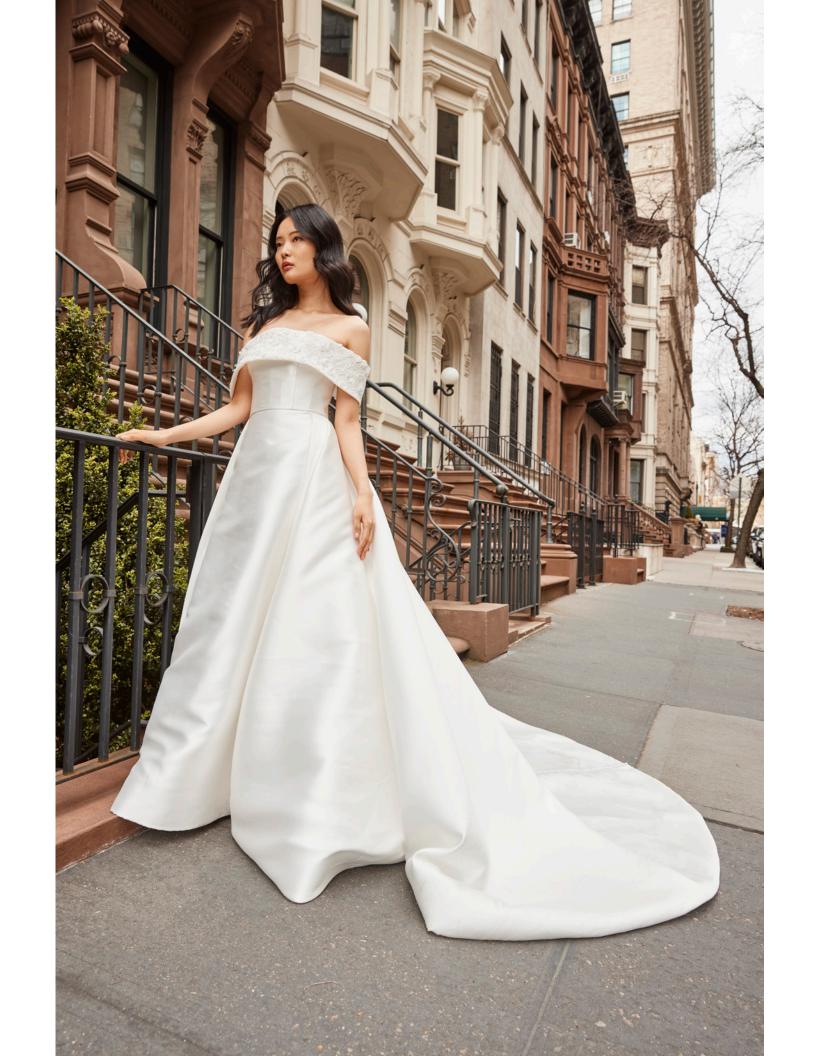

Ivory twill dupioni, full a-line gown with crescent neckline, natural waist and detachable beaded, embroidered off-shoulder topper. Finished with dupioni covered buttons to the end of the train.

SHERIDAN || 42250