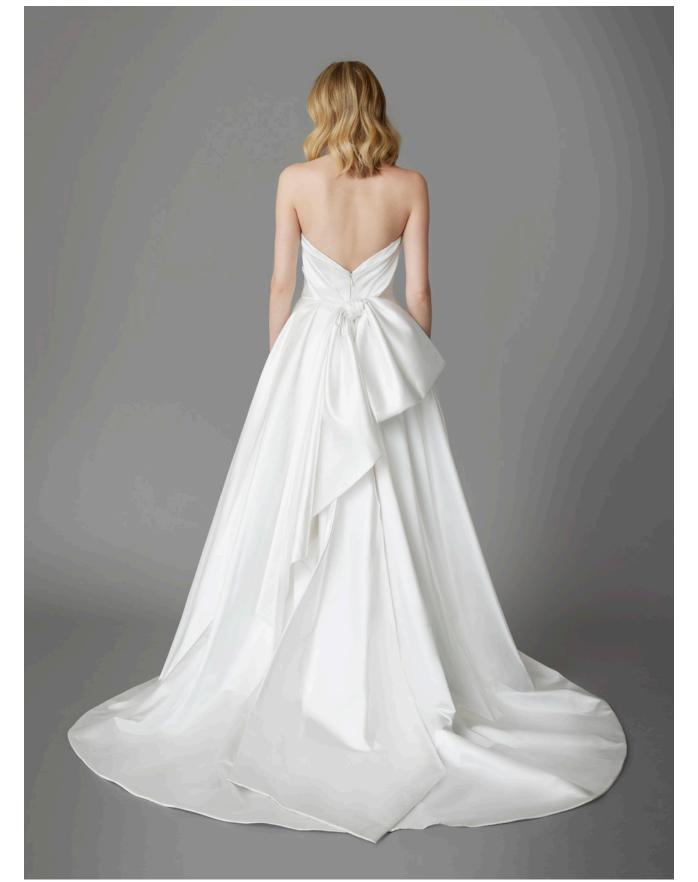

Ivory mikado trumpet-style gown with organically placed beaded, 3D floral lace, natural waist and curved strapless neckline.

KENDALL || 42252

Snow Italian jacquard square neck ballgown with natural waist, pockets, detachable bow, and jacquard covered buttons to the end of the train.