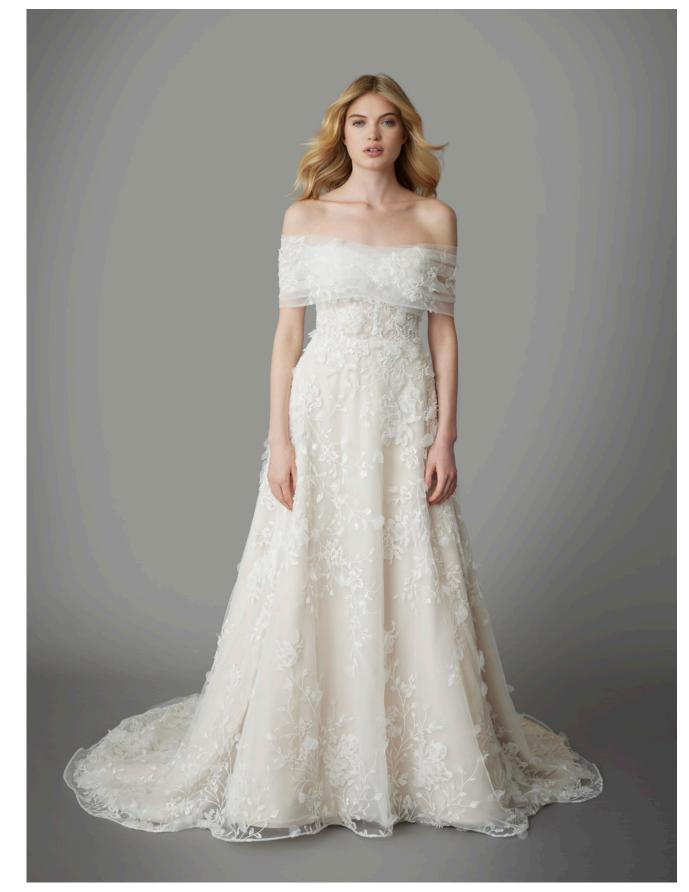

PHILLIPA || 42258

Ivory/Cashmere lace gown with modified sweetheart neckline, semi-sheer corset inspired bodice and soft a-line skirt. Features 3D floral appliques, delicate tonal beading and removable off-shoulder topper.