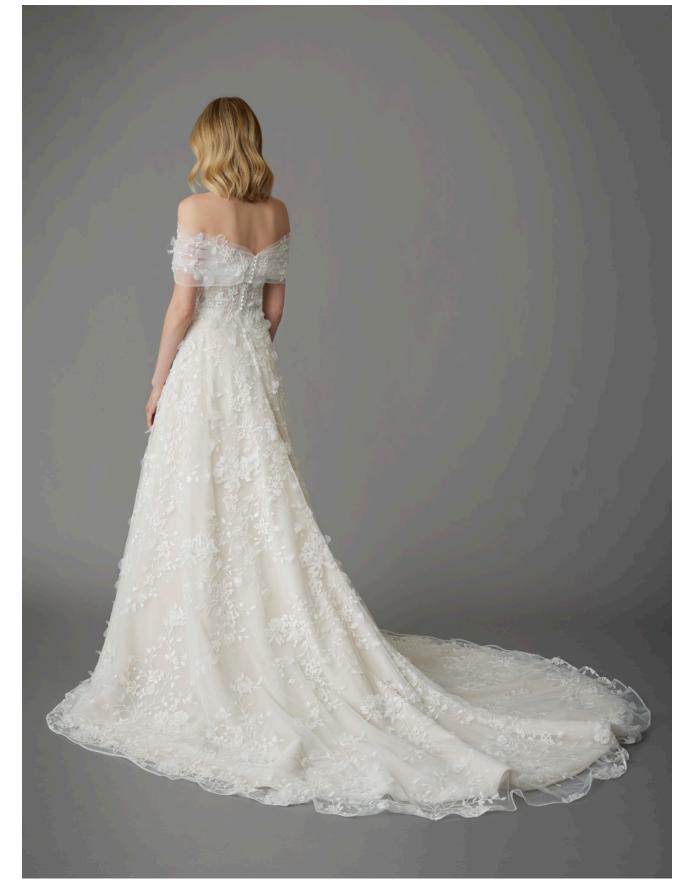

PHILLIPA || 42258

Ivory/Cashmere lace gown with modified sweetheart neckline, semi-sheer corset inspired bodice and soft a-line skirt. Features 3D floral appliques, delicate tonal beading and removable off-shoulder topper.