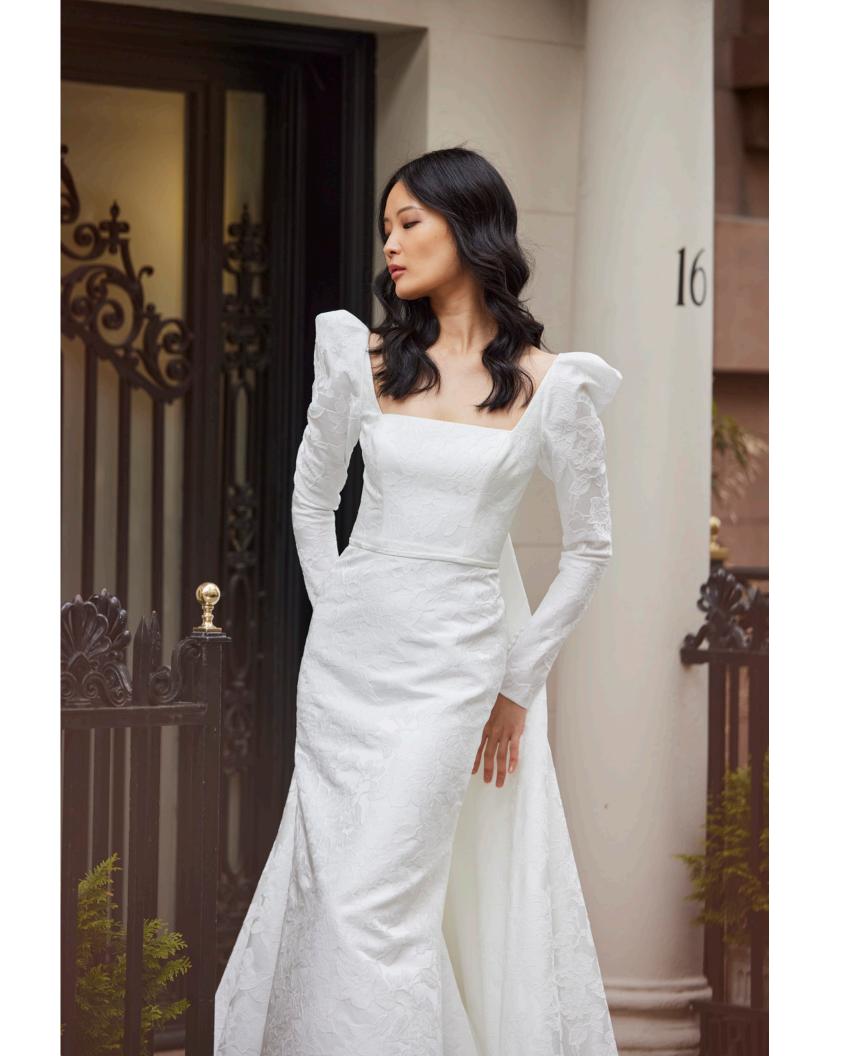

### ADDISON

STYLE 42262

Snow Italian jacquard trumpet gown with crescent neckline, dramatic puff sleeves, natural waist and detachable Watteau train.

Available in Snow only for stock orders. Ivory available in alternate jacquard fabric as a custom change for reorders only.