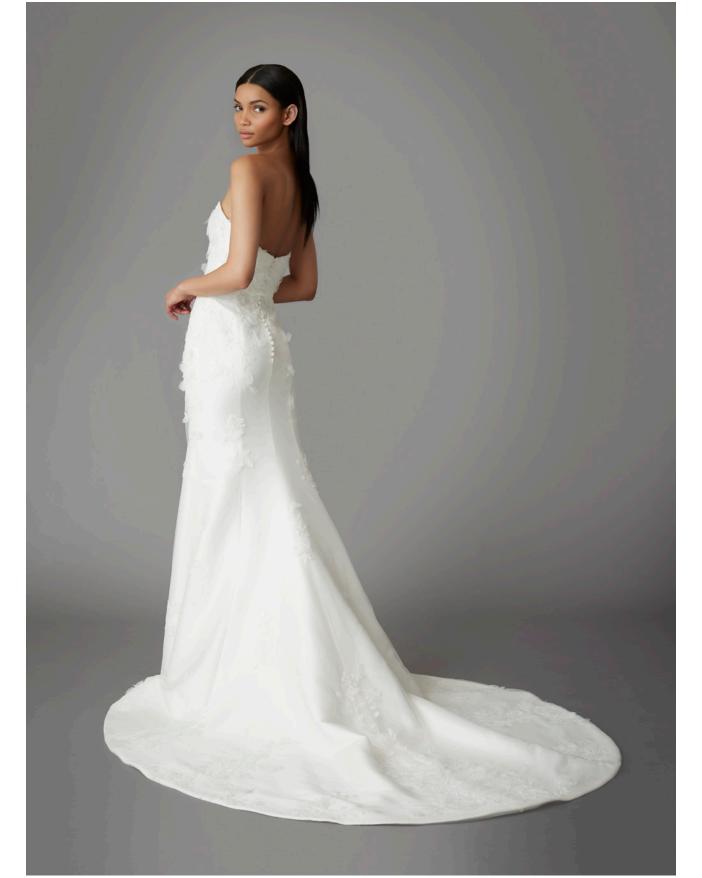

Ivory mikado trumpet-style gown with organically placed beaded, 3D floral lace, natural waist and curved strapless neckline.

KENDALL || 42252

Snow Italian jacquard square neck ballgown with natural waist, pockets, detachable bow, and jacquard covered buttons to the end of the train.