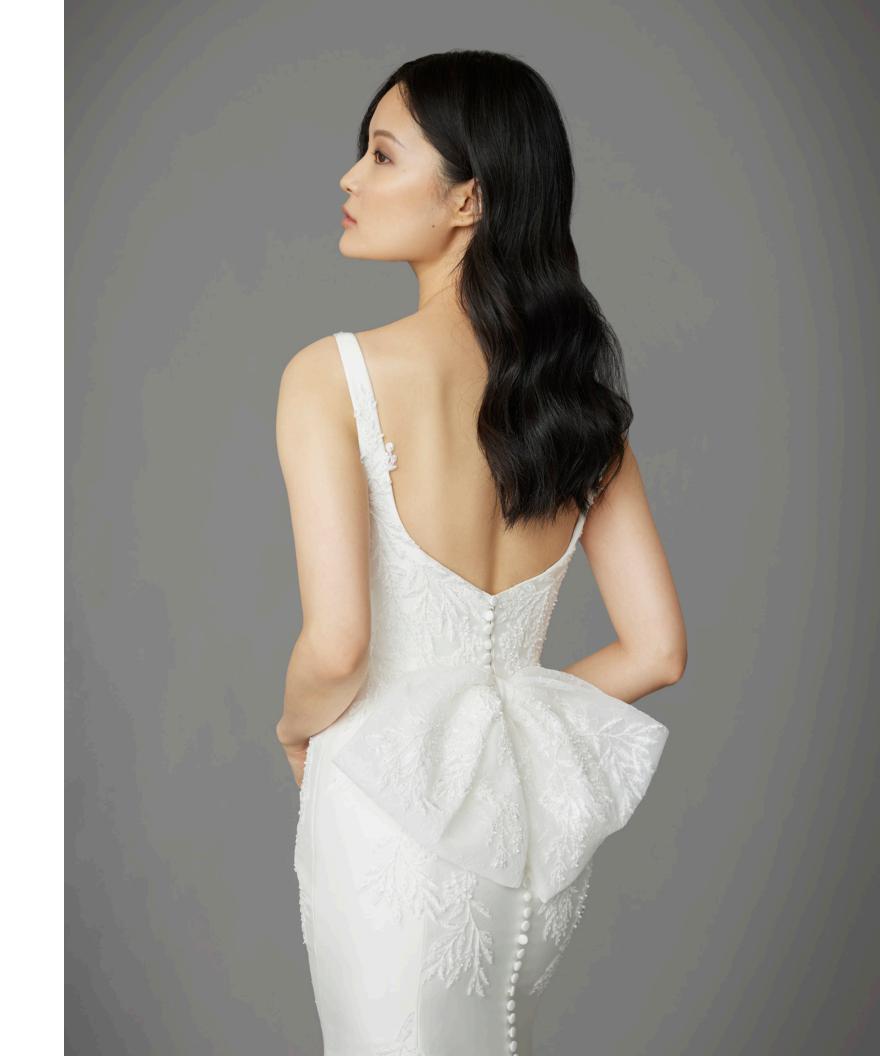

PHILLIPA || 42258

Ivory/Cashmere lace gown with modified sweetheart neckline, semi-sheer corset inspired bodice and soft a-line skirt. Features 3D floral appliques, delicate tonal beading and removable off-shoulder topper.

Also available in Ivory/Ivory.