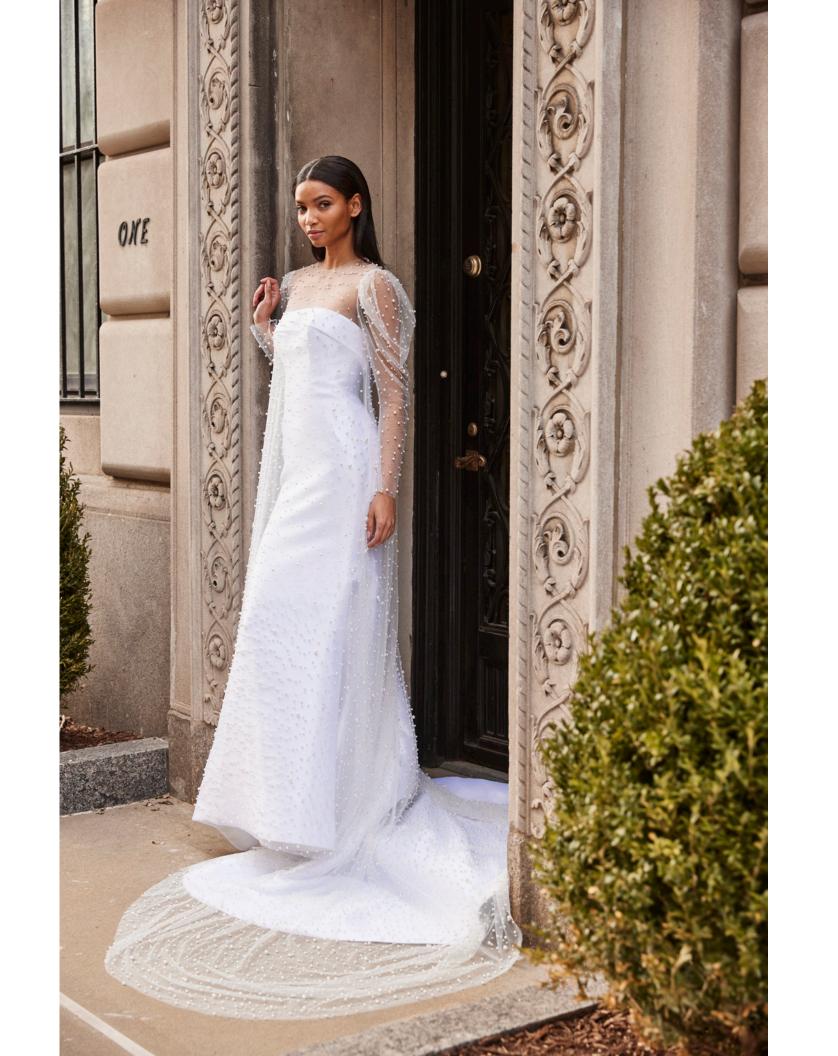

Also available in Ivory/Ivory.

Pearl-studded, sheer tulle, long sleeve tunic with dramatic puff shoulders and sweep-length train.
Pictured with Leighton gown.