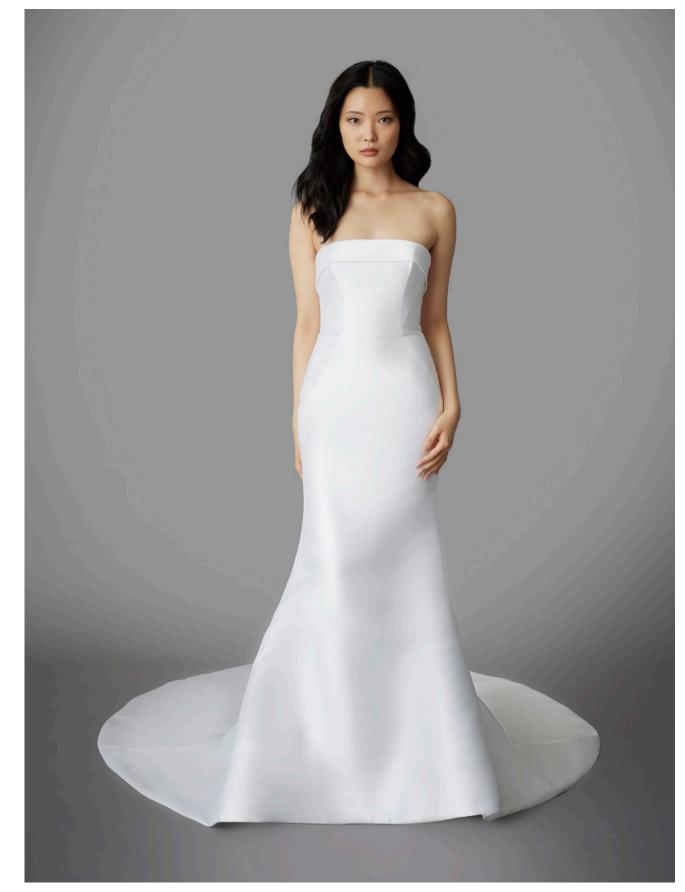

## LEIGHTON

STYLE 42256

Snow mikado trumpet gown with cuff neckline, contour seams and covered buttons to end of train.

Also available in Ivory.

LEIGHTON || 42256

Blended faille ballgown with natural waist, peaked neckline, pockets, covered buttons to end of train and detachable half bow.