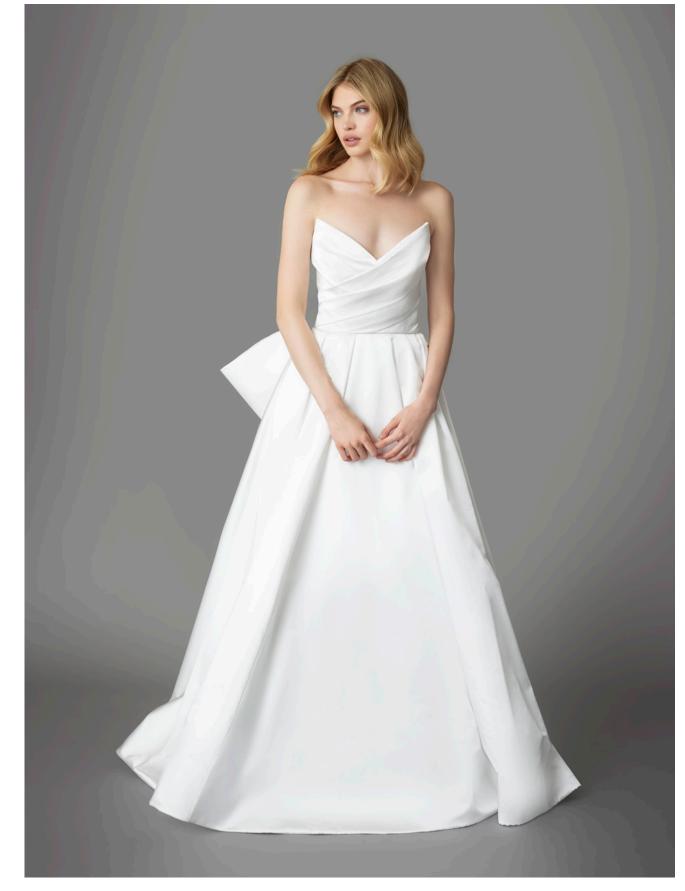

Ivory mikado trumpet-style gown with organically placed beaded, 3D floral lace, natural waist and curved strapless neckline.

KENDALL || 42252

Snow Italian jacquard square neck ballgown with natural waist, pockets, detachable bow, and jacquard covered buttons to the end of the train.