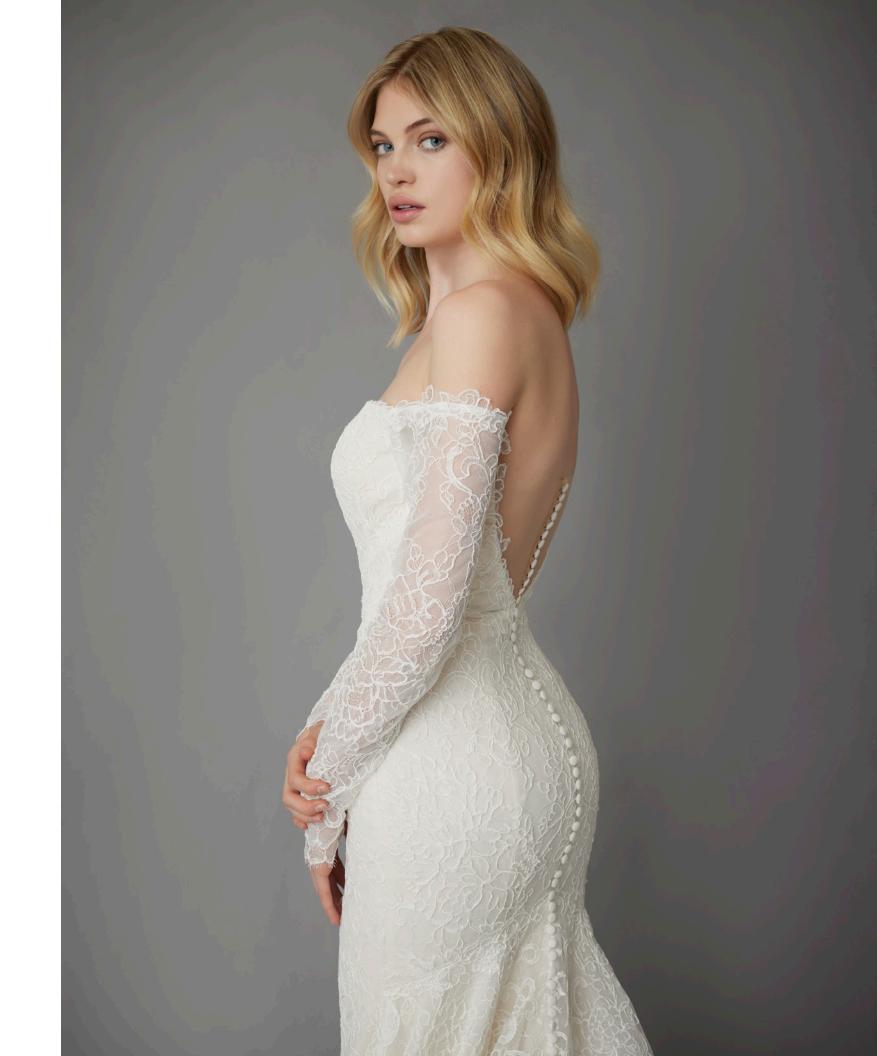

Available in Snow only for stock orders. Ivory available in alternate jacquard fabric as a custom change for reorders only.

Ivory/Champagne corded lace, off-shoulder, fit and flare gown with natural waist, sheer long sleeves, illusion back and buttons to end of train .