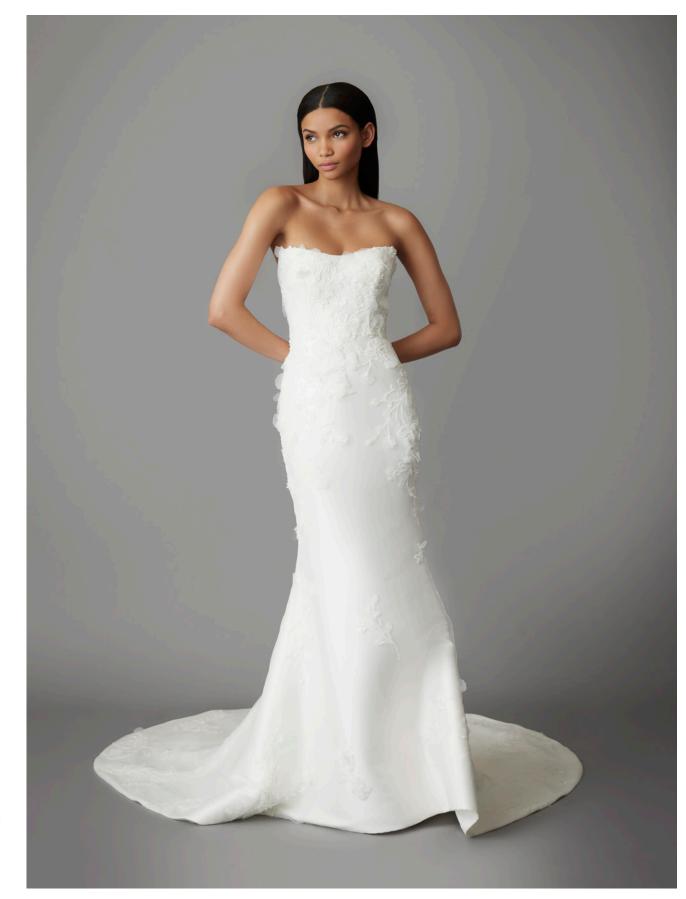

Ivory mikado trumpet-style gown with organically placed beaded, 3D floral lace, natural waist and curved strapless neckline.

KENDALL || 42252

Snow Italian jacquard square neck ballgown with natural waist, pockets, detachable bow, and jacquard covered buttons to the end of the train.