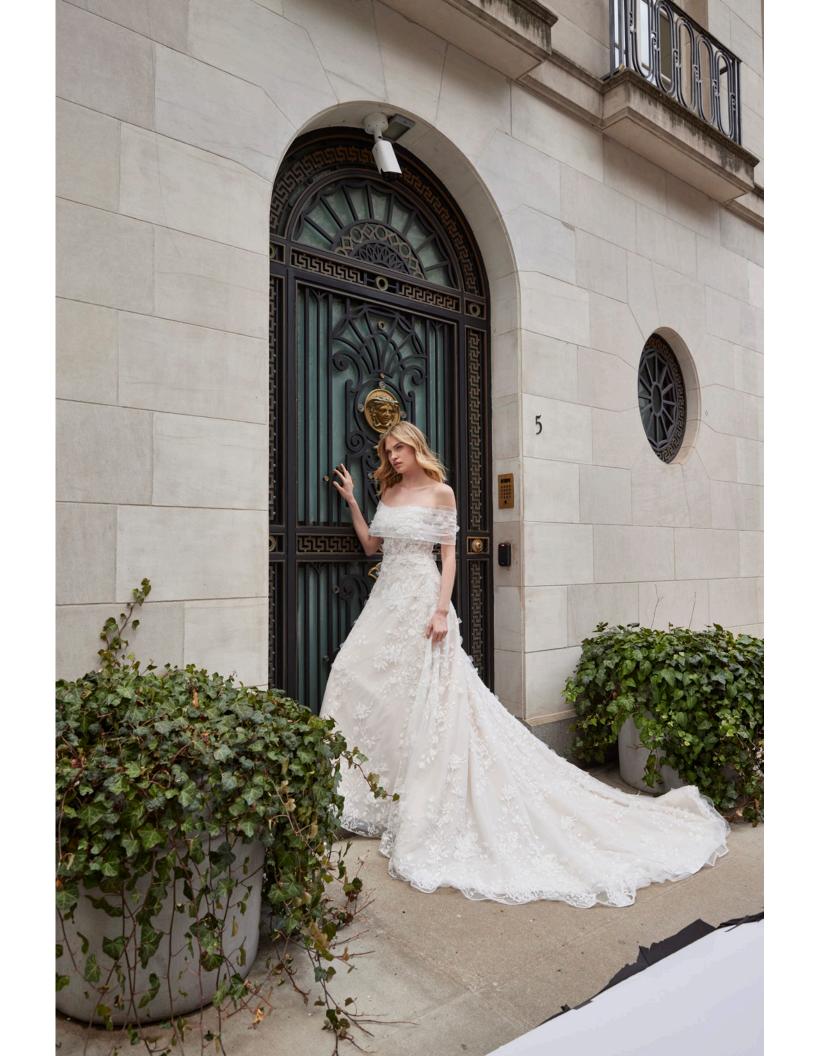

PHILLIPA || 42258

Ivory/Cashmere lace gown with modified sweetheart neckline, semi-sheer corset inspired bodice and soft a-line skirt. Features 3D floral appliques, delicate tonal beading and removable off-shoulder topper.