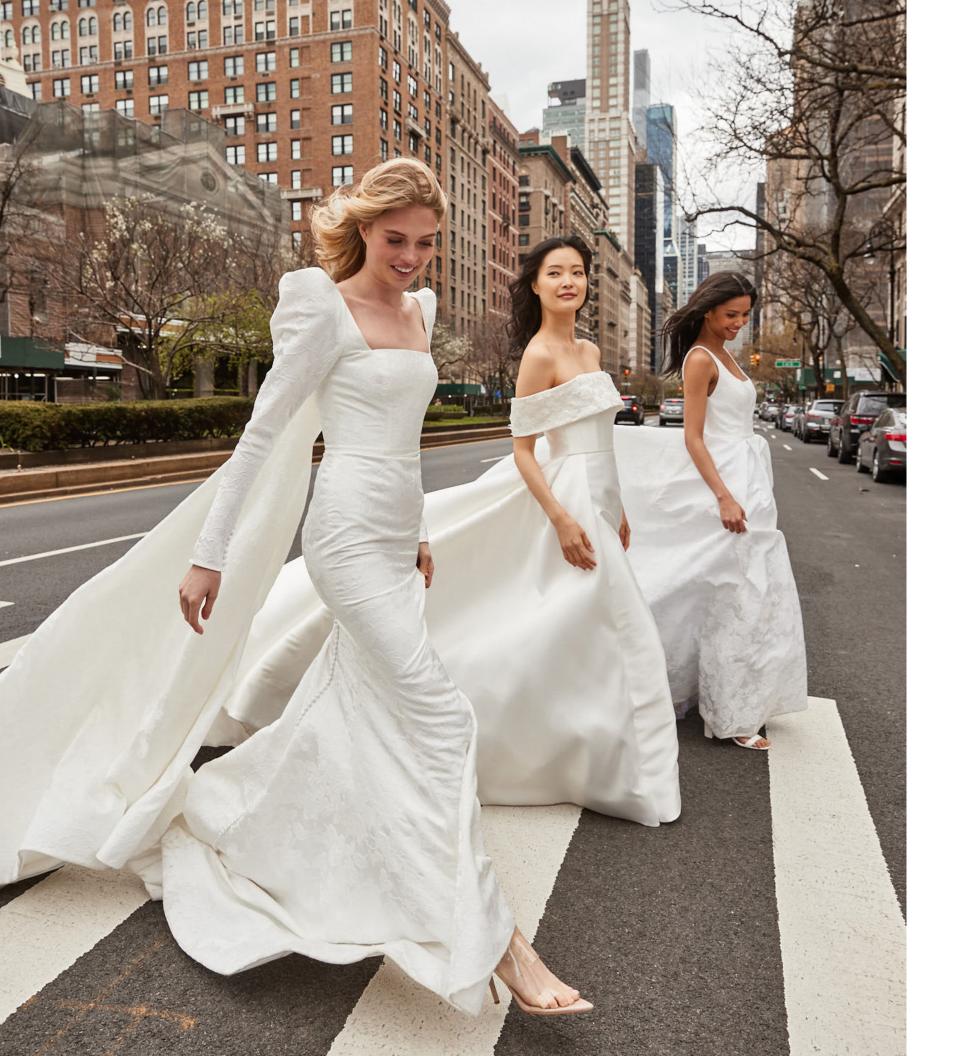

Ivory.









### YARDLEY

STYLE 42260

Ivory/Cashmere corded lace a-line gown with natural waist, deep v-neck and sheer lace long sleeves and pockets.
Waist and neckline are accented with pearl trim.

Also available in Ivory/Ivory.







YARDLEY || 42260

### ADDISON

STYLE 42262

Snow Italian jacquard trumpet gown with crescent neckline, dramatic puff sleeves, natural waist and detachable Watteau train.

Available in Snow only for stock orders. Ivory available in alternate jacquard fabric as a custom change for reorders only.











Ivory two-tier veil with delicate beaded floral appliques scattered along edges of veil and blusher layers.



#### HAYDEN STYLE 42264\_VEIL

Ivory two-tier veil with organic, beaded, floral lace appliques placed throughout veil and blusher layers.





# ALLISON WEBB

N E W Y O R K

525 Seventh Avenue, Suite 1703 New York, NY 10018

www.allisonwebbnyc.com awsales@jlmcinc.com