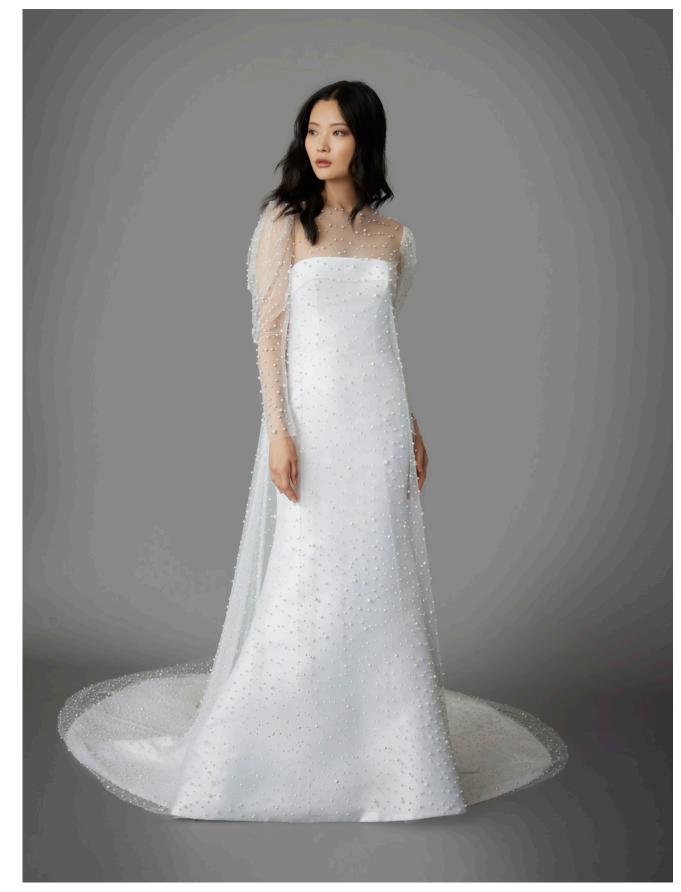

Also available in Ivory/Ivory.

Pearl-studded, sheer tulle, long sleeve tunic with dramatic puff shoulders and sweep-length train.
Pictured with Leighton gown.