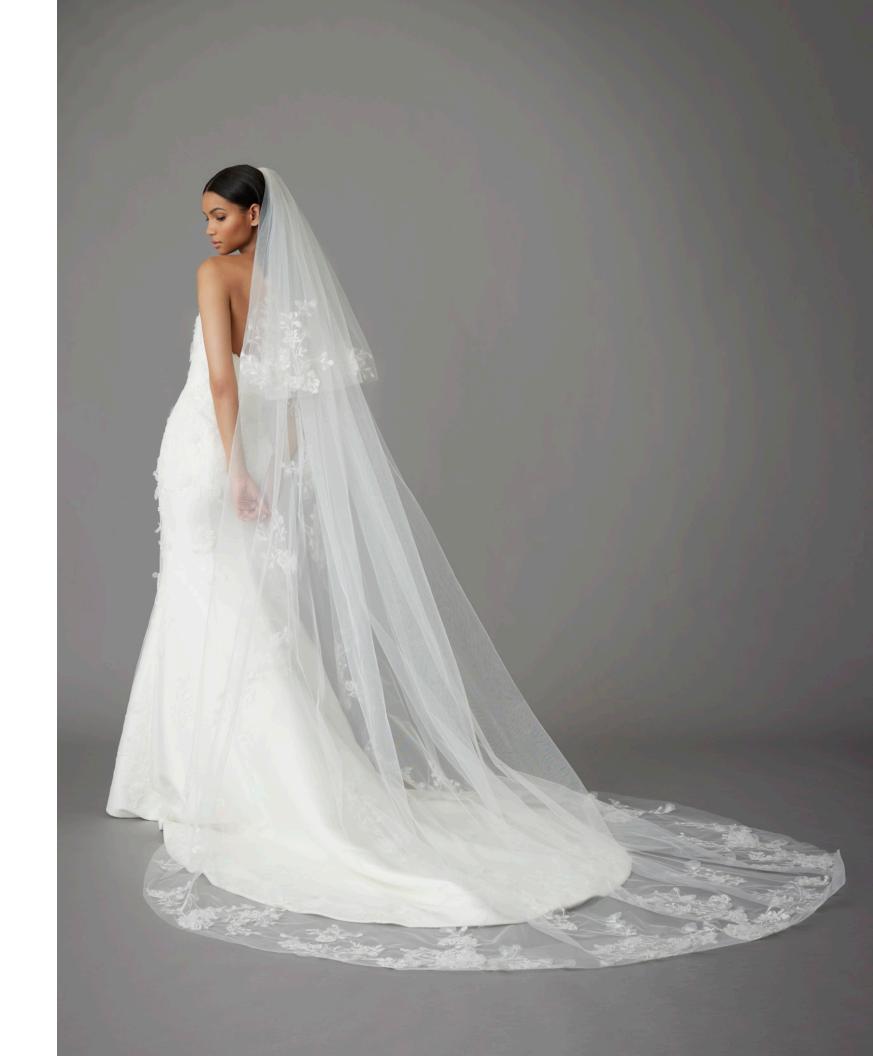

Ivory two-tier veil with delicate beaded floral appliques scattered along edges of veil and blusher layers.

#### HAYDEN STYLE 42264\_VEIL

Ivory two-tier veil with organic, beaded, floral lace appliques placed throughout veil and blusher layers.