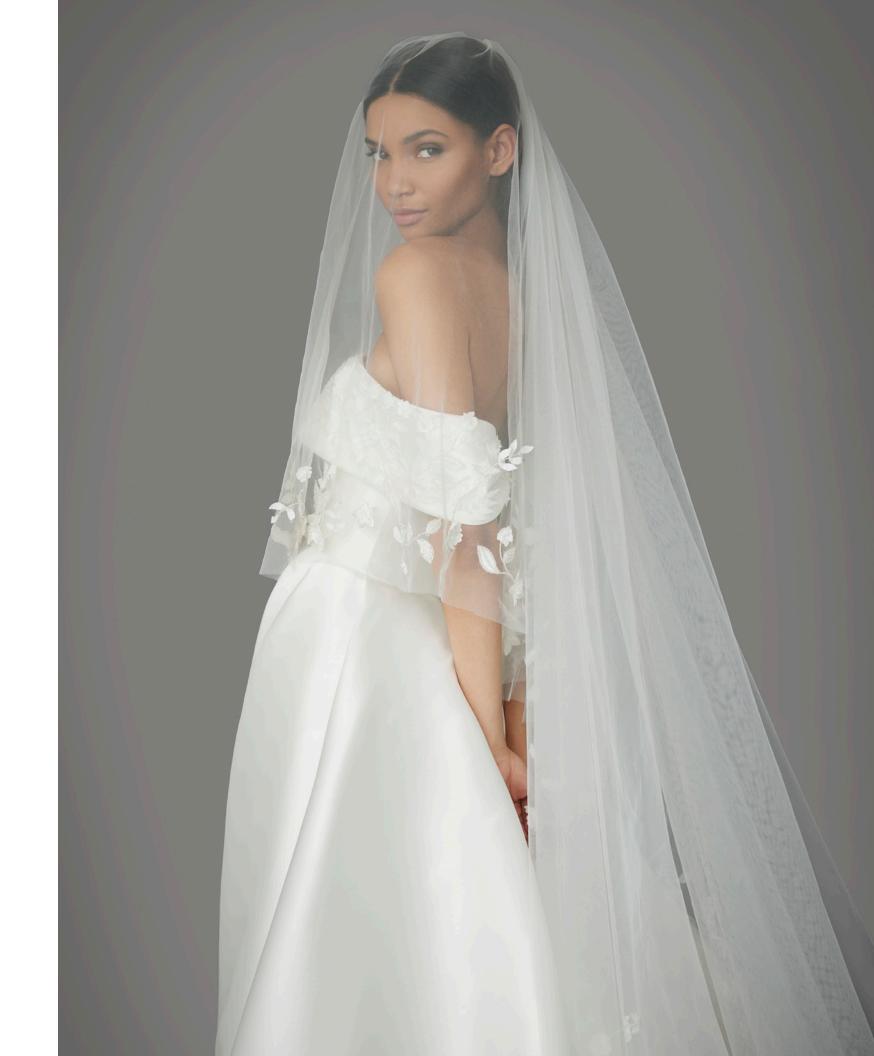

Ivory twill dupioni, full a-line gown with crescent neckline, natural waist and detachable beaded, embroidered off-shoulder topper. Finished with dupioni covered buttons to the end of the train.

SHERIDAN || 42250

Also available in Ivory/Ivory.

Pearl-studded, sheer tulle, long sleeve tunic with dramatic puff shoulders and sweep-length train.
Pictured with Leighton gown.