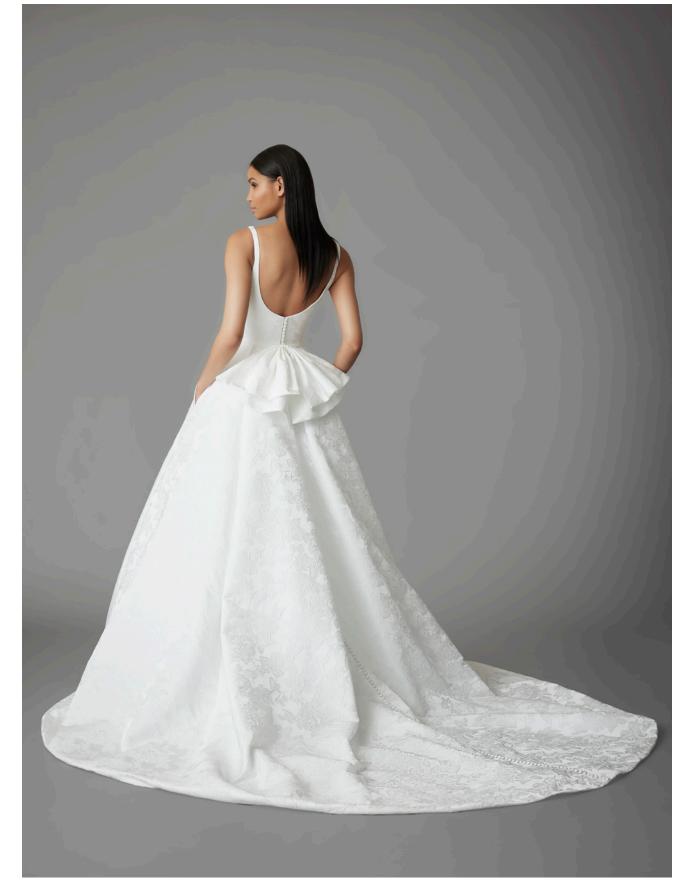

Ivory mikado trumpet-style gown with organically placed beaded, 3D floral lace, natural waist and curved strapless neckline.

KENDALL || 42252

Snow Italian jacquard square neck ballgown with natural waist, pockets, detachable bow, and jacquard covered buttons to the end of the train.