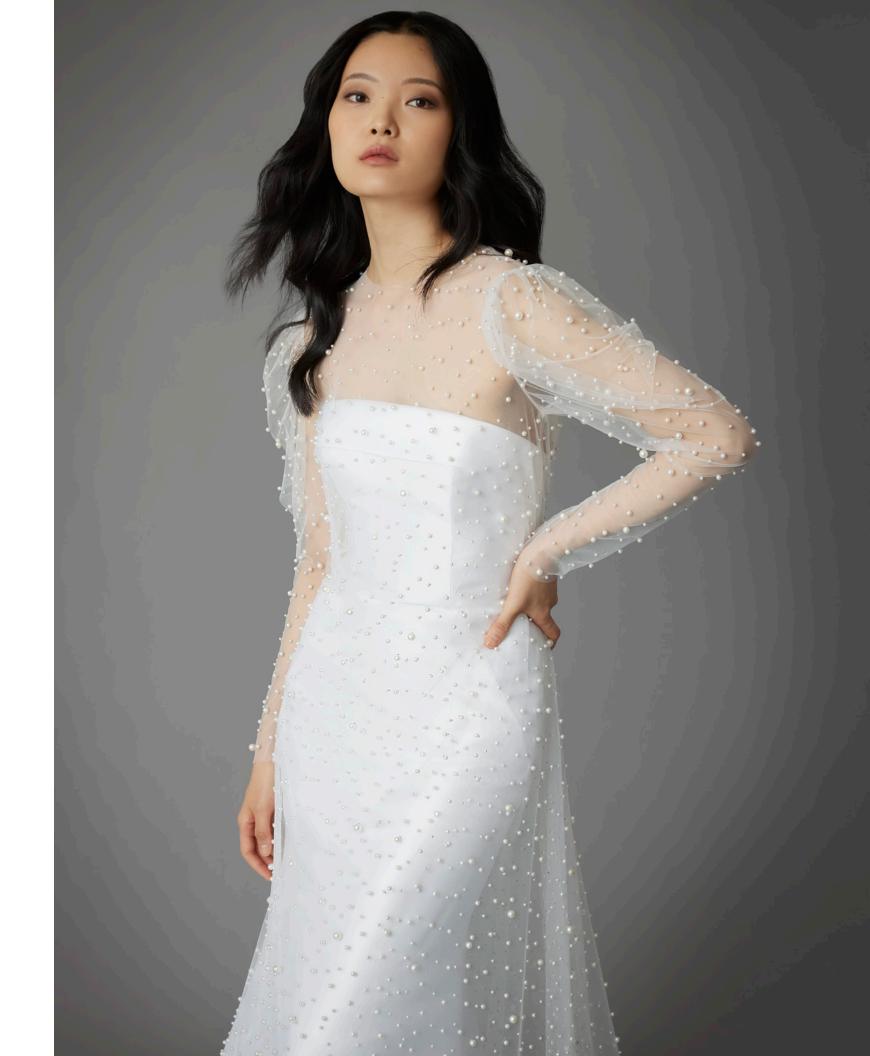

Also available in Ivory/Ivory.

Pearl-studded, sheer tulle, long sleeve tunic with dramatic puff shoulders and sweep-length train.
Pictured with Leighton gown.