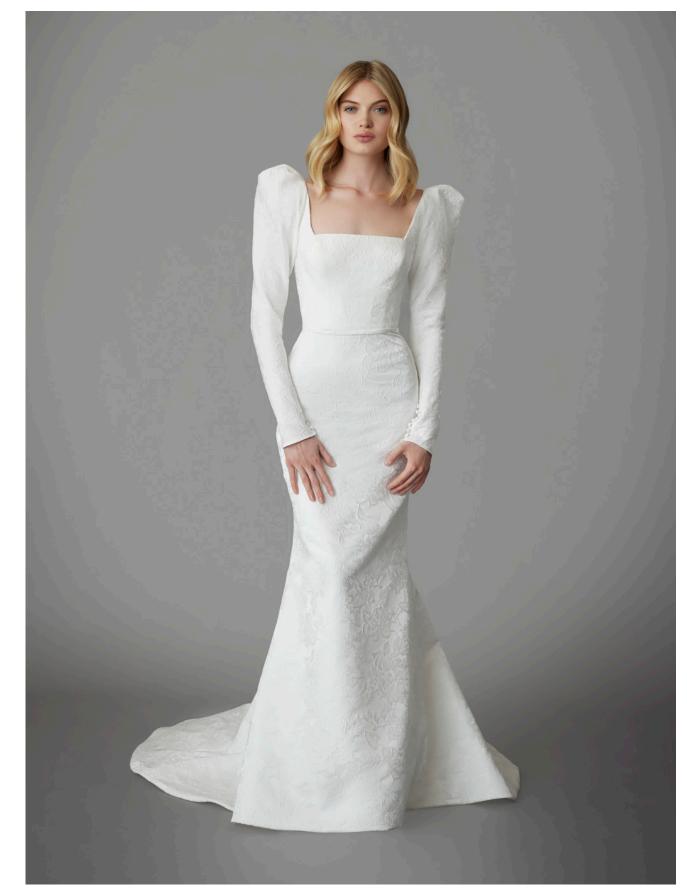

### ADDISON

STYLE 42262

Snow Italian jacquard trumpet gown with crescent neckline, dramatic puff sleeves, natural waist and detachable Watteau train.

Available in Snow only for stock orders. Ivory available in alternate jacquard fabric as a custom change for reorders only.