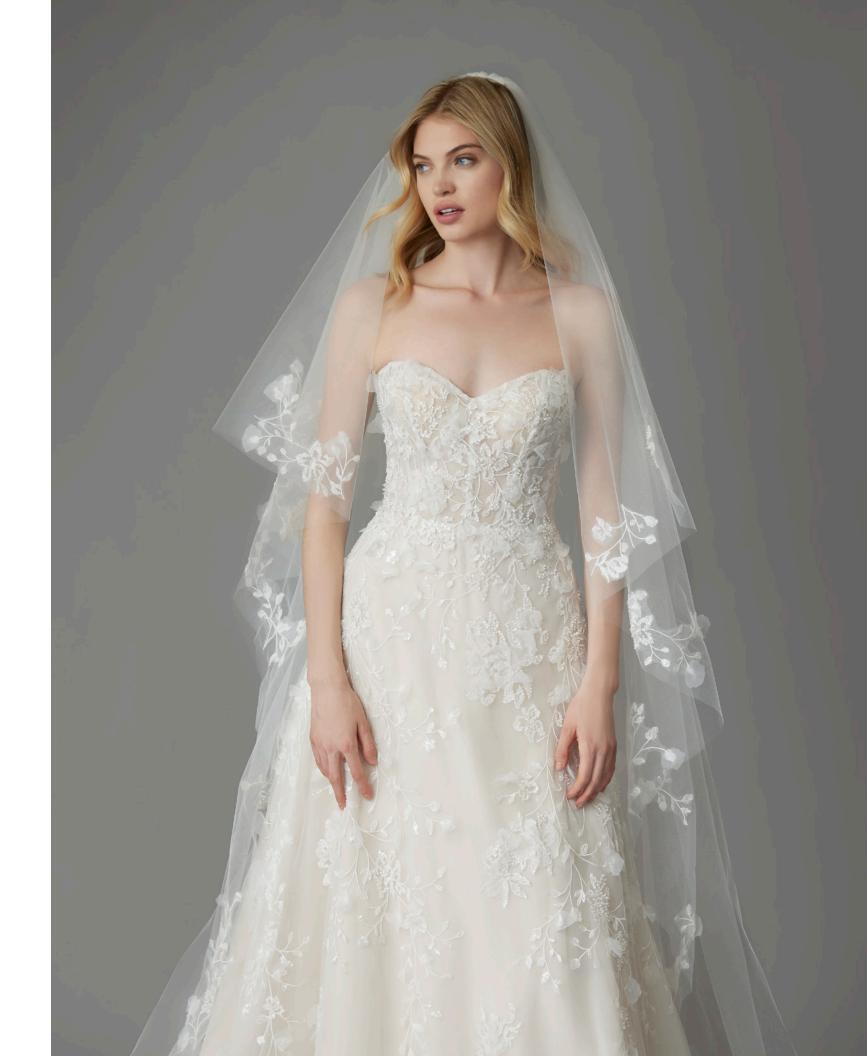

Ivory two-tier veil with delicate beaded floral appliques scattered along edges of veil and blusher layers.

#### HAYDEN STYLE 42264\_VEIL

Ivory two-tier veil with organic, beaded, floral lace appliques placed throughout veil and blusher layers.