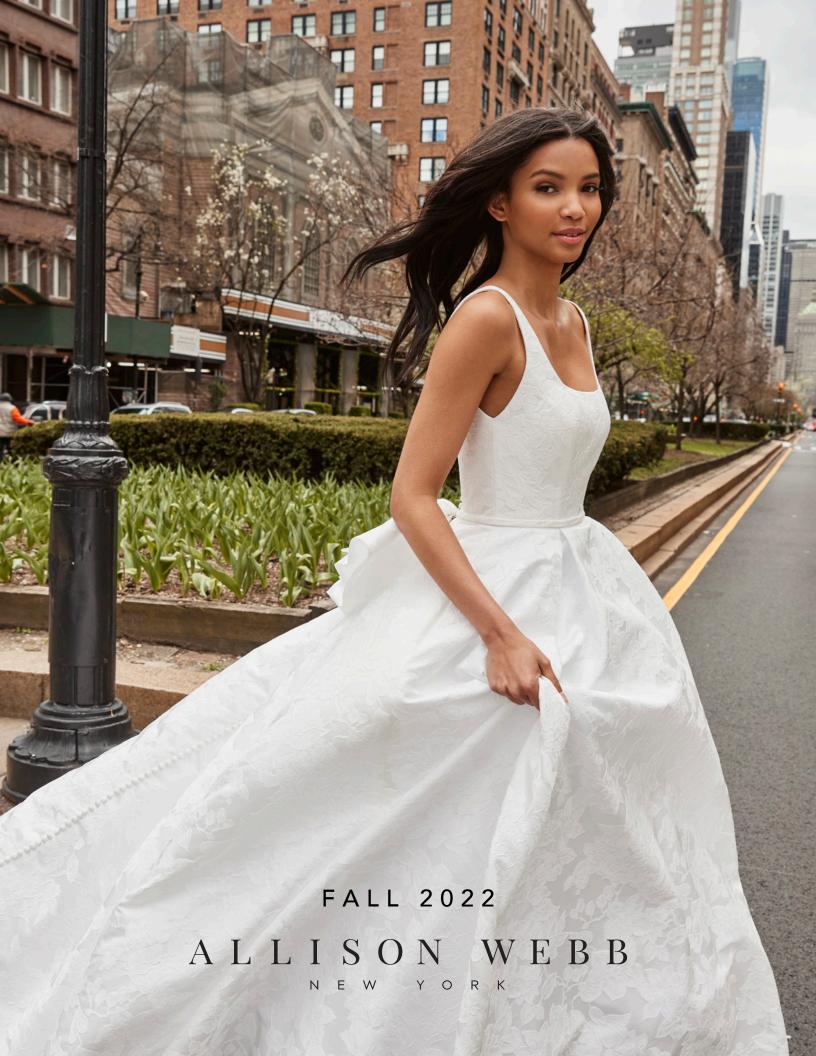

Ivory mikado trumpet-style gown with organically placed beaded, 3D floral lace, natural waist and curved strapless neckline.

KENDALL || 42252

Snow Italian jacquard square neck ballgown with natural waist, pockets, detachable bow, and jacquard covered buttons to the end of the train.