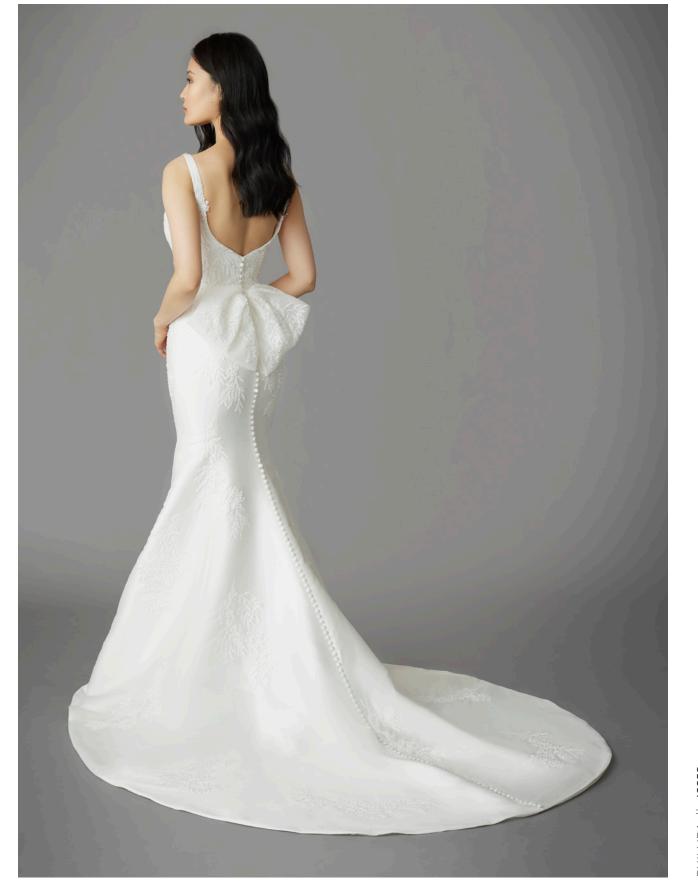

Ivory mikado trumpet-style gown with organically placed beaded, 3D floral lace, natural waist and curved strapless neckline.

KENDALL || 42252

Snow Italian jacquard square neck ballgown with natural waist, pockets, detachable bow, and jacquard covered buttons to the end of the train.