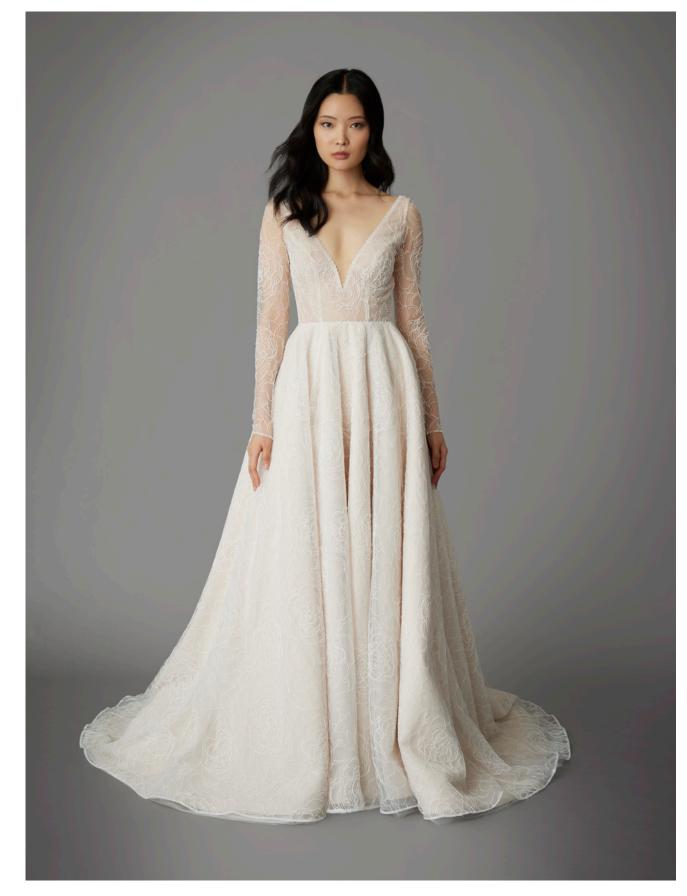

### YARDLEY

STYLE 42260

Ivory/Cashmere corded lace a-line gown with natural waist, deep v-neck and sheer lace long sleeves and pockets.
Waist and neckline are accented with pearl trim.

Also available in Ivory/Ivory.