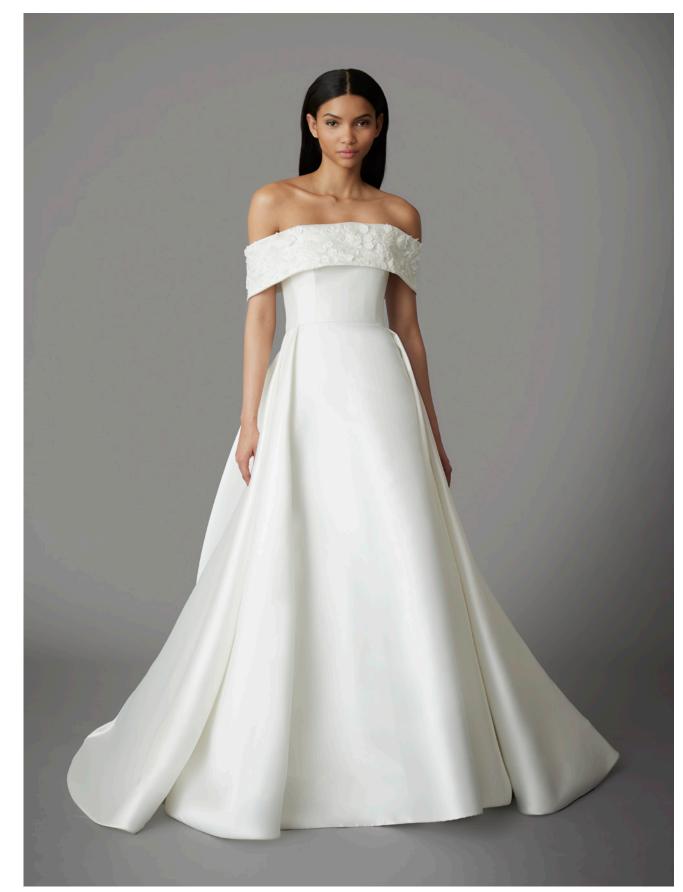

Ivory twill dupioni, full a-line gown with crescent neckline, natural waist and detachable beaded, embroidered off-shoulder topper. Finished with dupioni covered buttons to the end of the train.

SHERIDAN || 42250