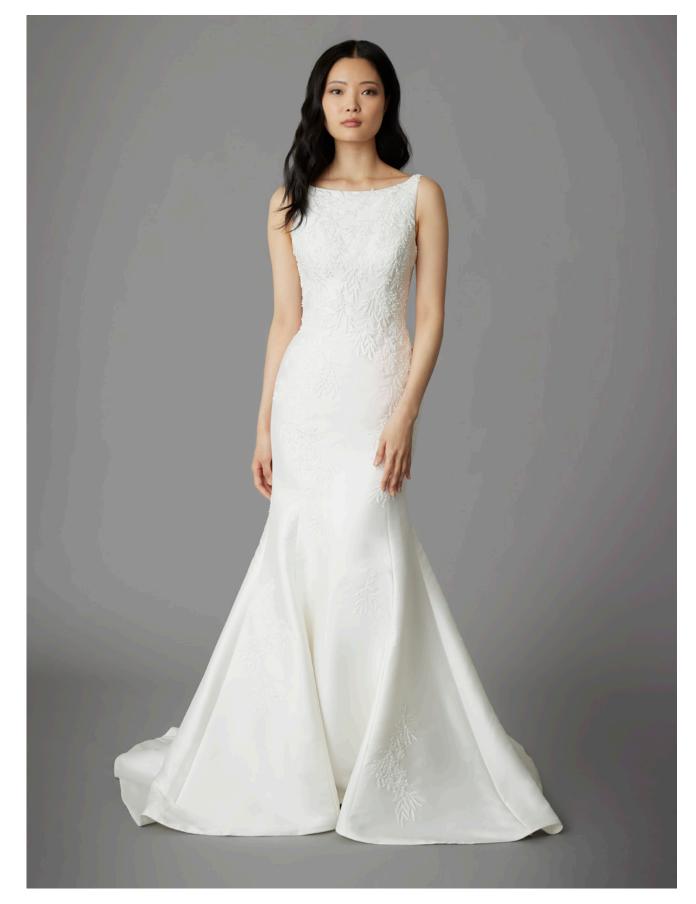

Ivory mikado trumpet-style gown with organically placed beaded, 3D floral lace, natural waist and curved strapless neckline.

KENDALL || 42252

Snow Italian jacquard square neck ballgown with natural waist, pockets, detachable bow, and jacquard covered buttons to the end of the train.