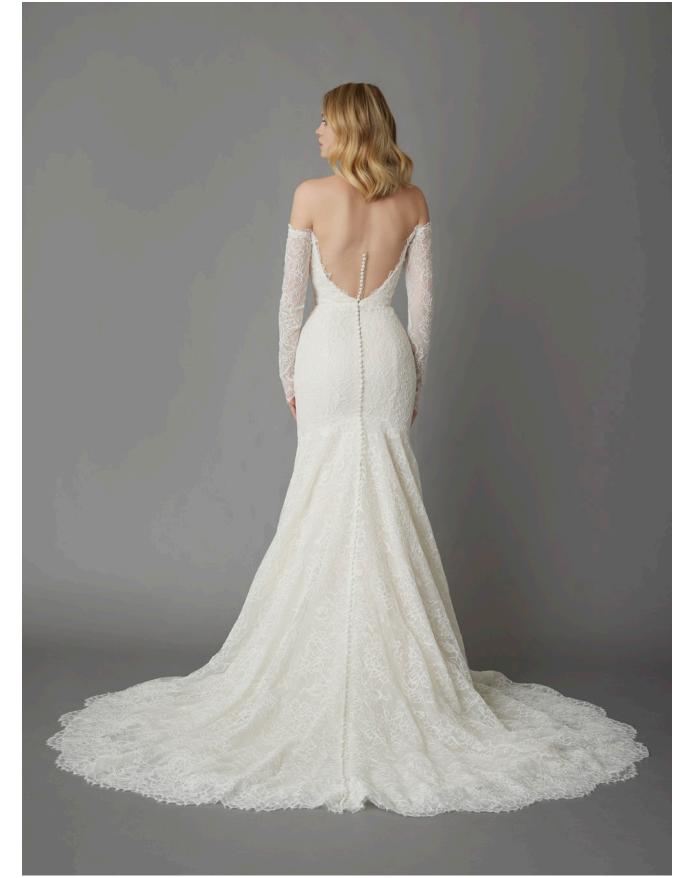

Available in Snow only for stock orders. Ivory available in alternate jacquard fabric as a custom change for reorders only.

Ivory/Champagne corded lace, off-shoulder, fit and flare gown with natural waist, sheer long sleeves, illusion back and buttons to end of train .