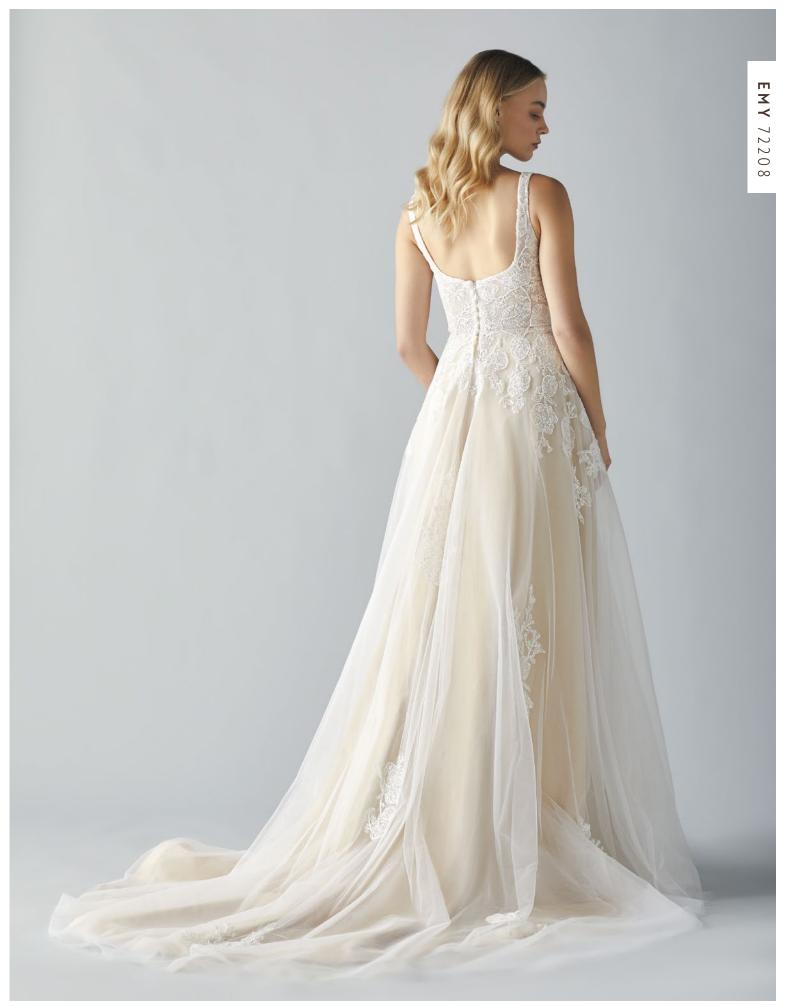

l embroidery layered over a Chantilly lace. A sheer bodice with dramatic illusion button adorned back. Color: ivory over cashmere











# HUDSON 72206

A plunging, curved v-neck soft a-line tulle gown with bold floral appliques through the bodice and skirt. A sheer exposed boned bodice features plunging side cut outs, a low back and organic edged neckline. Color: ivory











## DEMI 72207

A square neck, natural waist, crepe sheath gown with beaded floral lace bodice. Bodice detailing cascades onto the hips and is replicated at the hem for a dramatic train. Color: ivory









A square neck, natural waist, crepe sheath gown with beaded floral lace bodice. Bodice detailing cascades onto the hips and is replicated at the hem for a dramatic train.

Color: ivory over cashmere









#### ELLE 72209

A long sleeve, v-neck, tulle ballgown with lightly sequined floral lace appliques throughout the bodice, cascading past the natural waist and hand placed on the sheer sleeves and skirt. The sweetheart lined bodice and sleeves both have a modern clean finish. Color: ivory over cashmere







## AMORYN 72210

A plunging sweetheart, off-the-shoulder drape sleeve, natural waist sparkle net and tulle a-line gown. Intricate metallic and beaded floral applique throughout the sheer bustier bodice, cascading past the natural waist and sprinkled about the skirt that is finished with a horsehair trim. Color: ivory over cashmere







#### ALAINA 72211

A dramatic one shoulder, natural waist, glimmer floral tulle a-line. The sheer bodice is adorned with intricate metallic and be