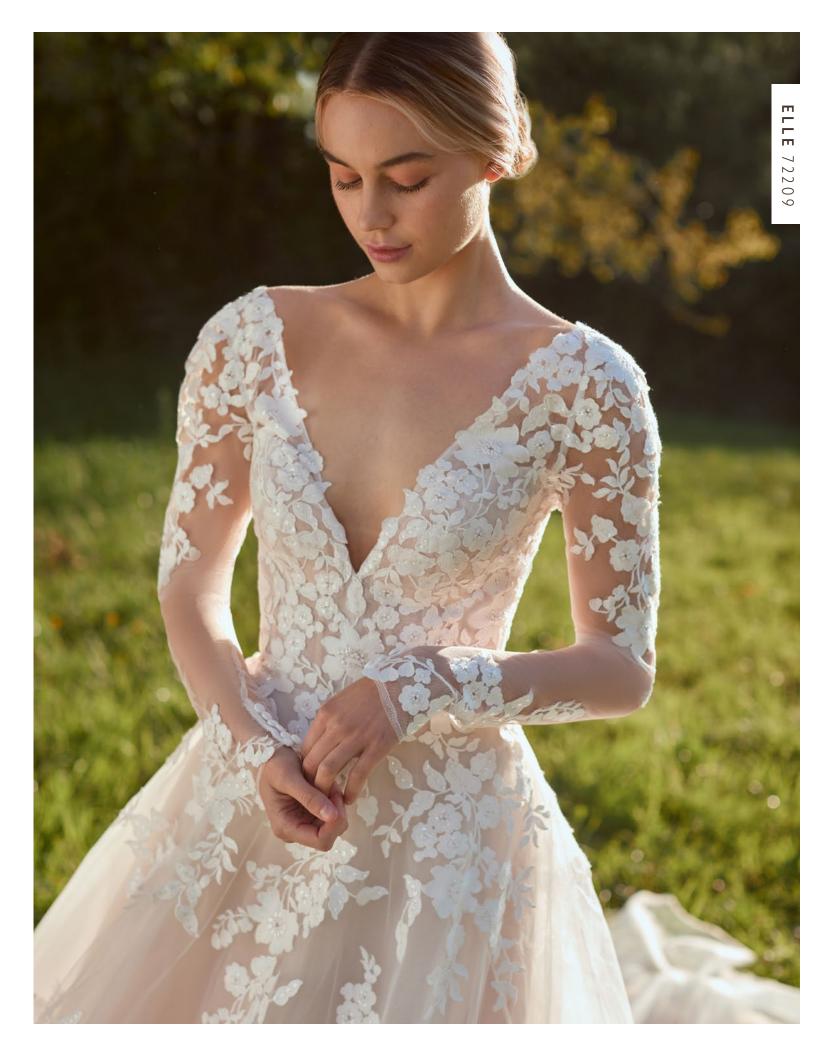

#### ELLE 72209

A long sleeve, v-neck, tulle ballgown with lightly sequined floral lace appliques throughout the bodice, cascading past the natural waist and hand placed on the sheer sleeves and skirt. The sweetheart lined bodice and sleeves both have a modern clean finish. Color: ivory over cashmere