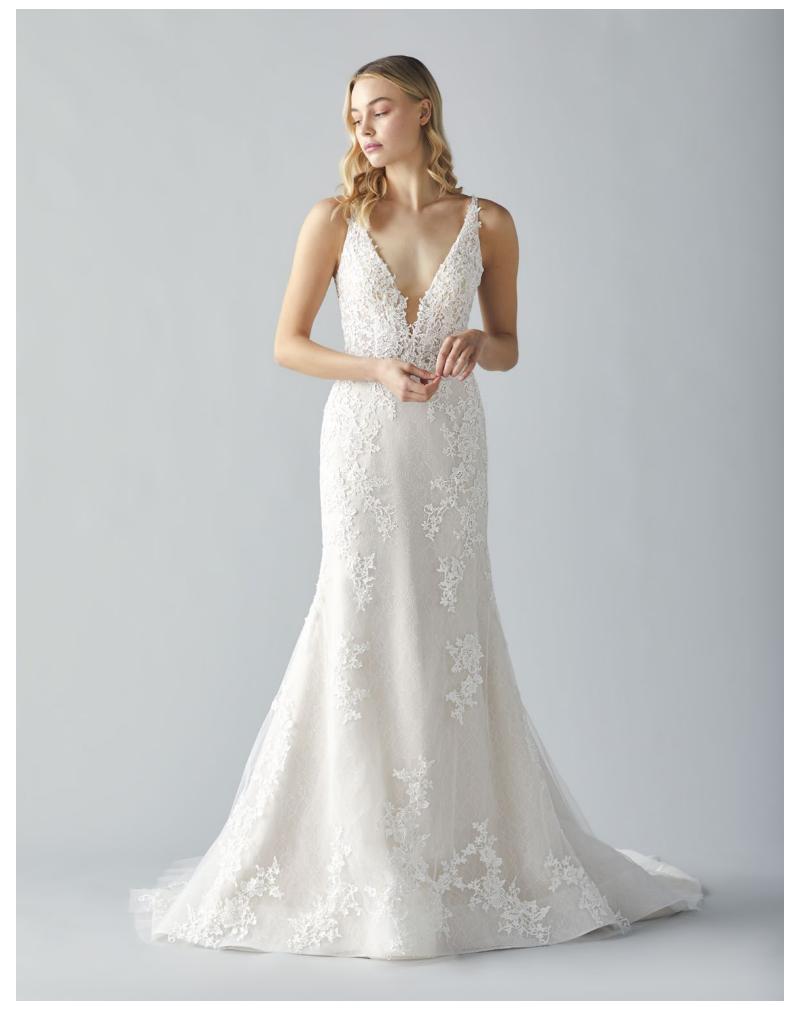

# ASPEN 72205

A modified halter trumpet gown of petite floral embroidery layered over a Chantilly lace. A sheer bodice with dramatic illusion button adorned back. Color: ivory over cashmere