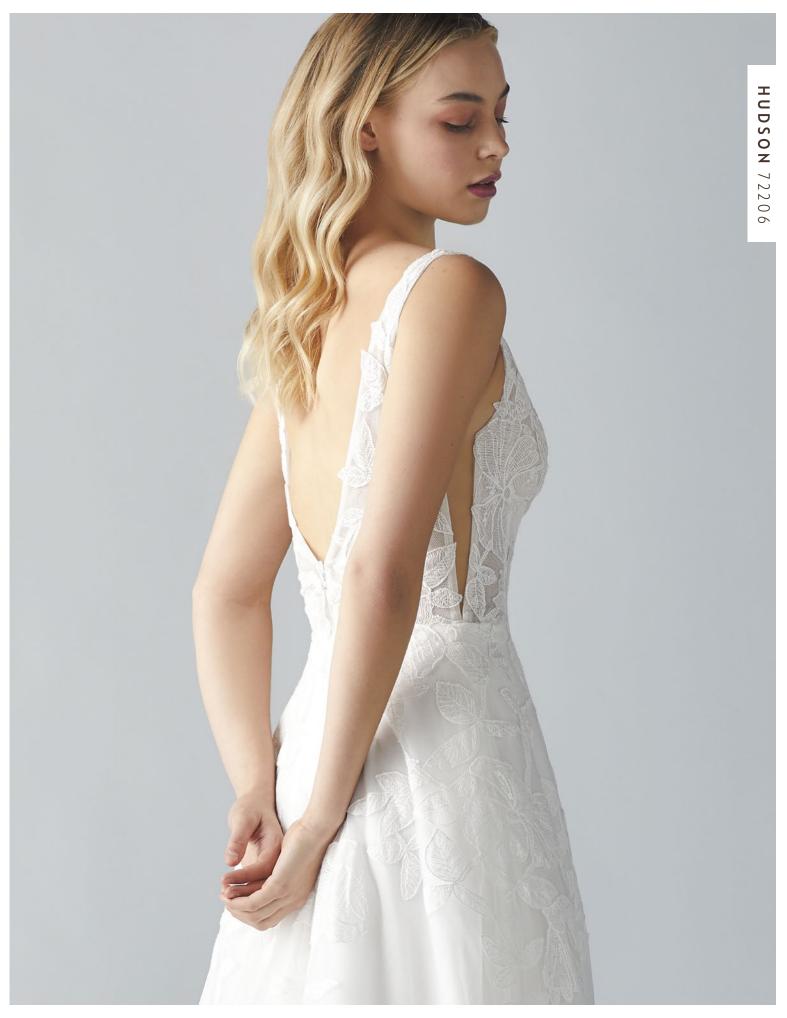

# HUDSON 72206

A plunging, curved v-neck soft a-line tulle gown with bold floral appliques through the bodice and skirt. A sheer exposed boned bodice features plunging side cut outs, a low back and organic edged neckline. Color: ivory