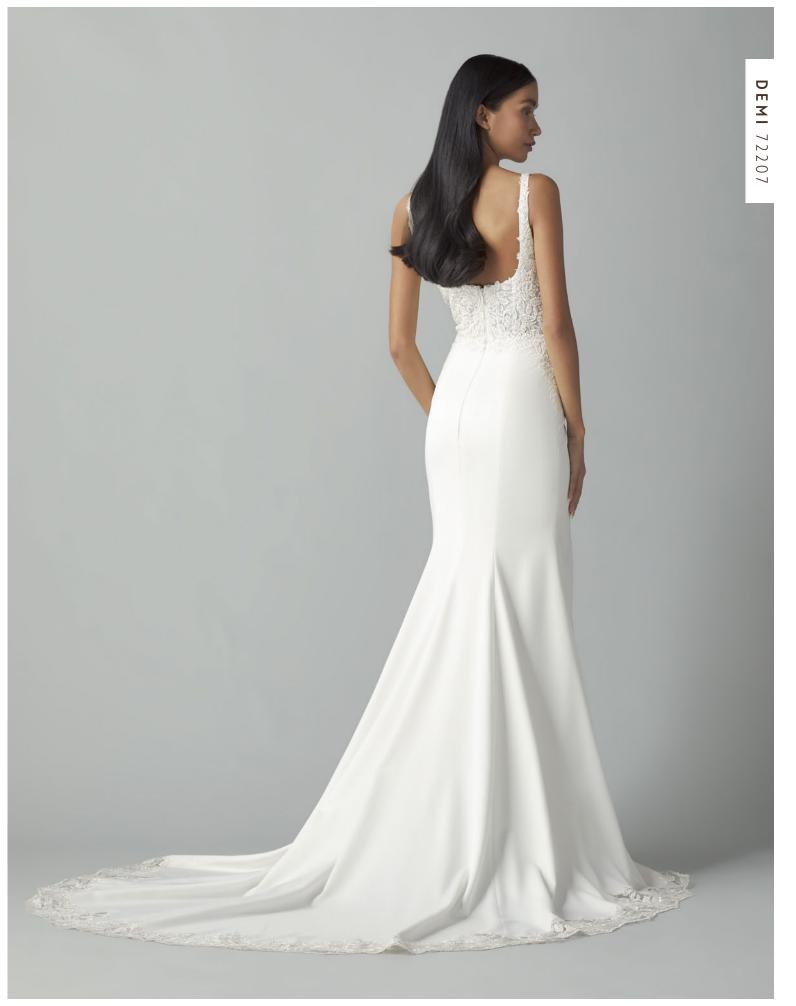

## DEMI 72207

A square neck, natural waist, crepe sheath gown with beaded floral lace bodice. Bodice detailing cascades onto the hips and is replicated at the hem for a dramatic train. Color: ivory

A square neck, natural waist, crepe sheath gown with beaded floral lace bodice. Bodice detailing cascades onto the hips and is replicated at the hem for a dramatic train.