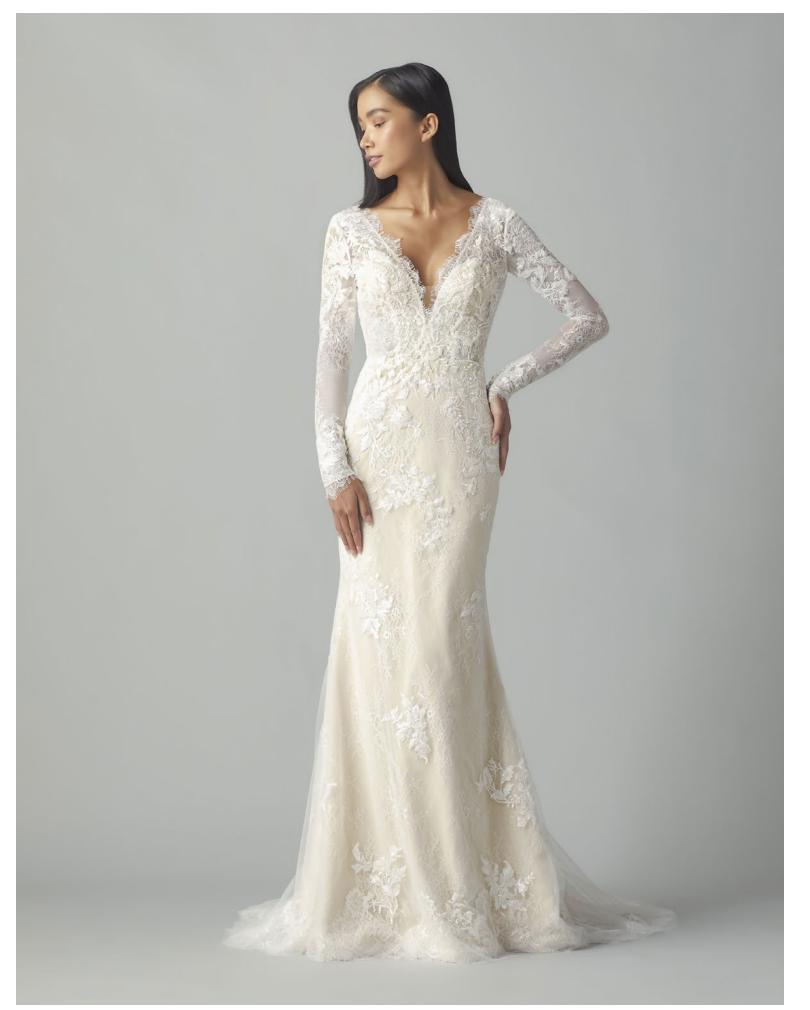

## TEAGAN 72203

A long sleeve v-neck Chantilly lace trumpet gown with floral lace appliques. The sheer illusion bodice and sleeves both have a modern clean finish. The wrist and zipper feature decorative buttons. Color: ivory over cashmere

## FLORANCE 72204

A long sleeve plunging v-neck Chantilly lace fit to flare gown with fully beaded floral motif appliques. The sweetheart lined bodice and sheer sleeves are both finished with a romantic eyelash Chantilly scalloped edge. The wrist and zipper feature decorative buttons. Color: ivory over cashmere