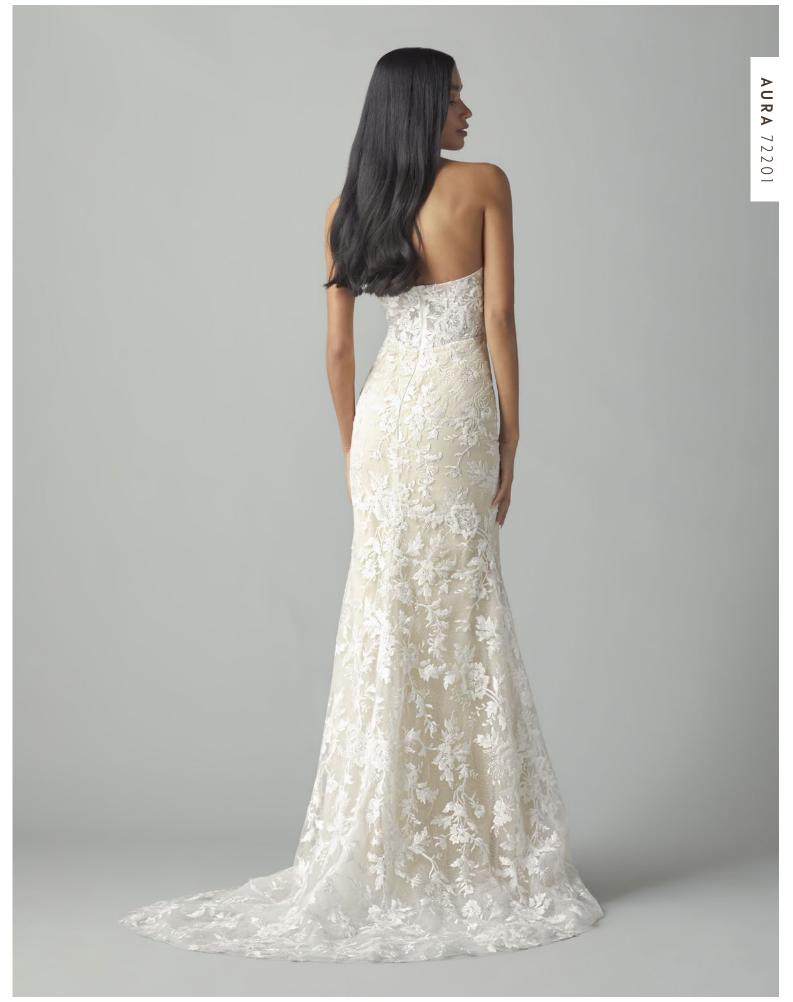

#### AURA 72201

A sweetheart strapless fit to flare gown of beaded floral embroidery over dotted sparkle tulle. A modern demi cup, sheer with exposed boning, bodice and delicate sweep train. Color: ivory over cashmere