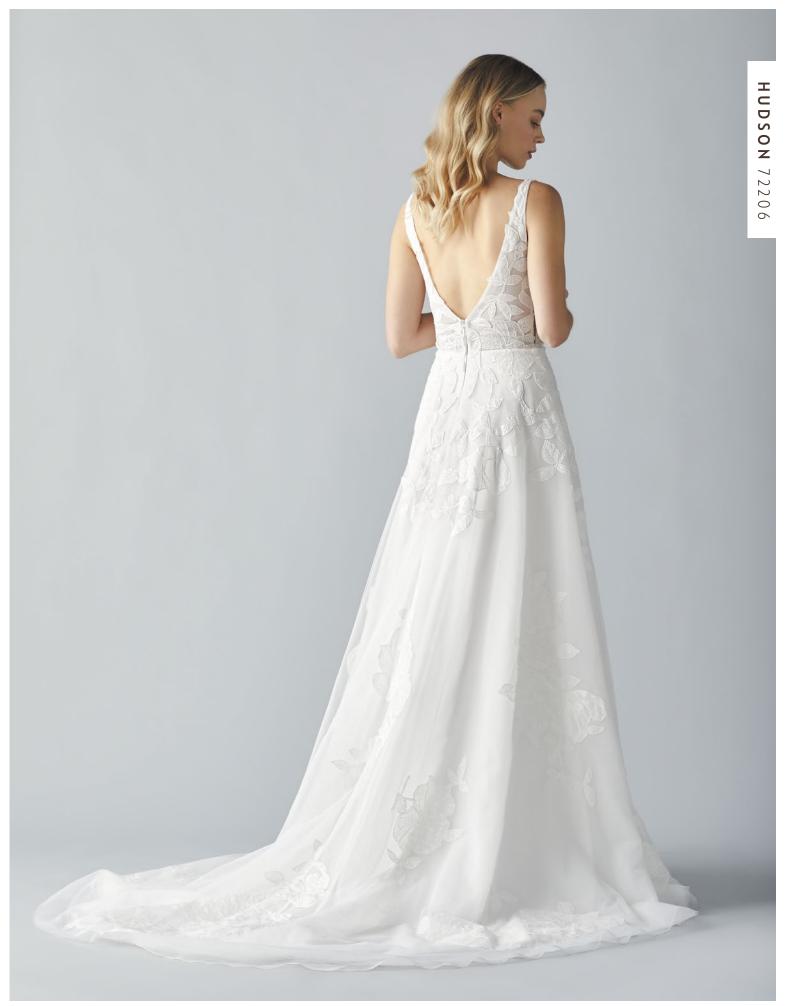

# HUDSON 72206

A plunging, curved v-neck soft a-line tulle gown with bold floral appliques through the bodice and skirt. A sheer exposed boned bodice features plunging side cut outs, a low back and organic edged neckline. Color: ivory