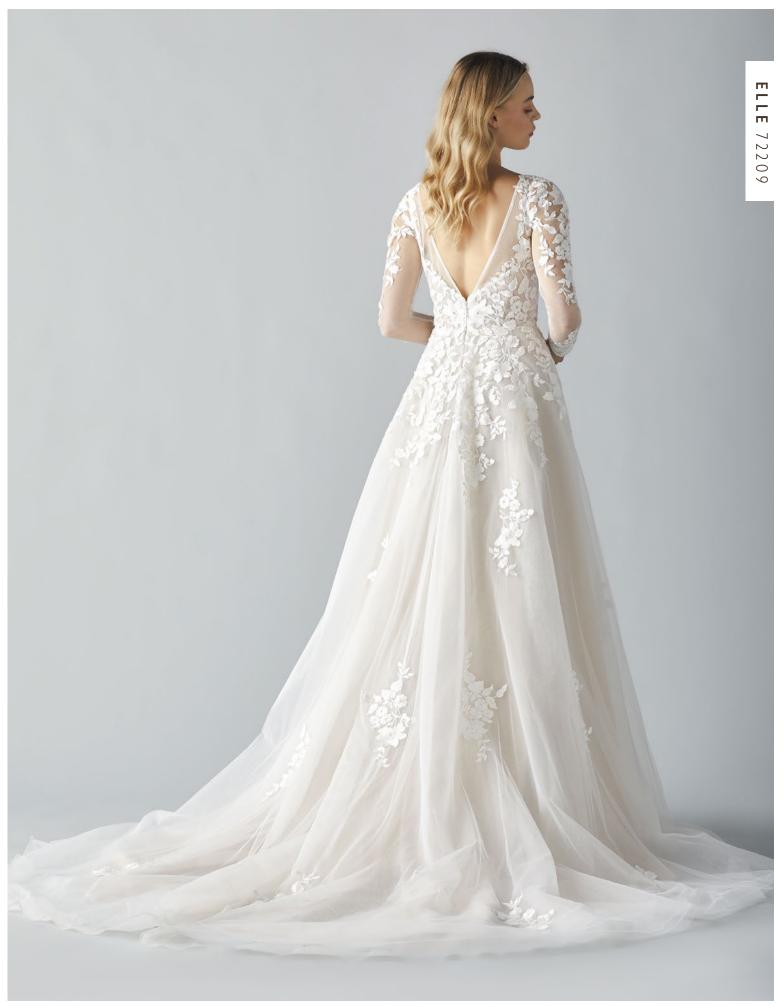

#### ELLE 72209

A long sleeve, v-neck, tulle ballgown with lightly sequined floral lace appliques throughout the bodice, cascading past the natural waist and hand placed on the sheer sleeves and skirt. The sweetheart lined bodice and sleeves both have a modern clean finish. Color: ivory over cashmere