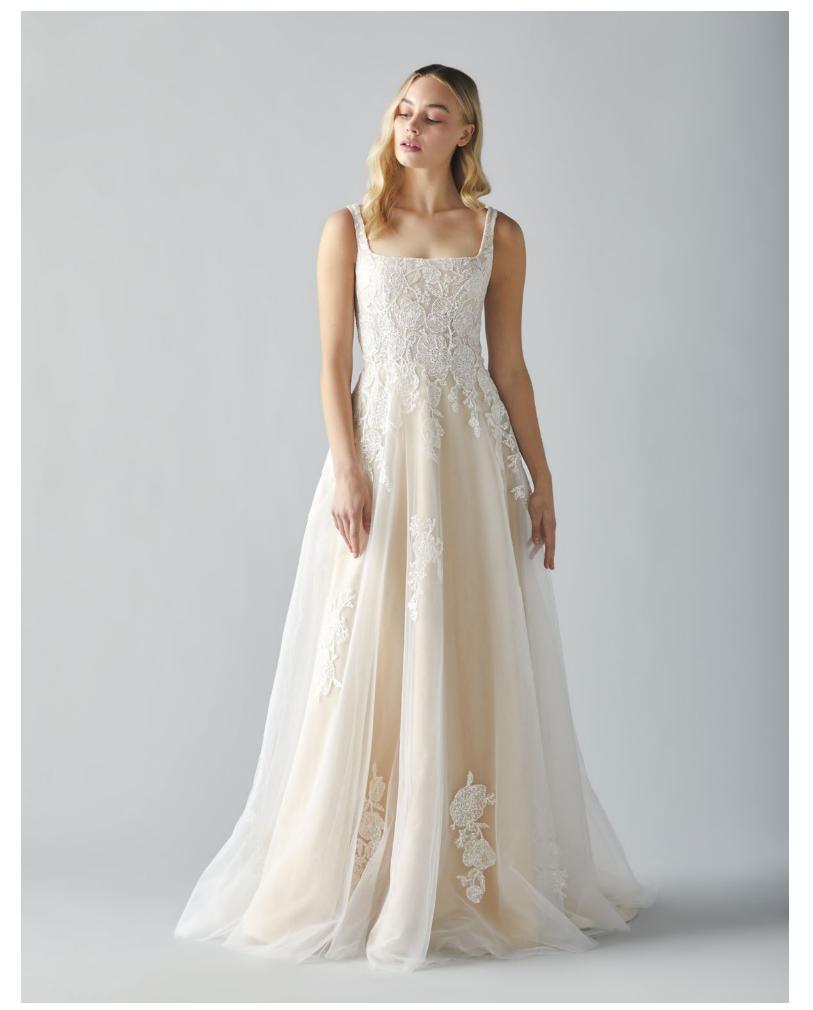

#### ELLE 72209

A long sleeve, v-neck, tulle ballgown with lightly sequined floral lace appliques throughout the bodice, cascading past the natural waist and hand placed on the sheer sleeves and skirt. The sweetheart lined bodice and sleeves both have a modern clean finish. Color: ivory over cashmere