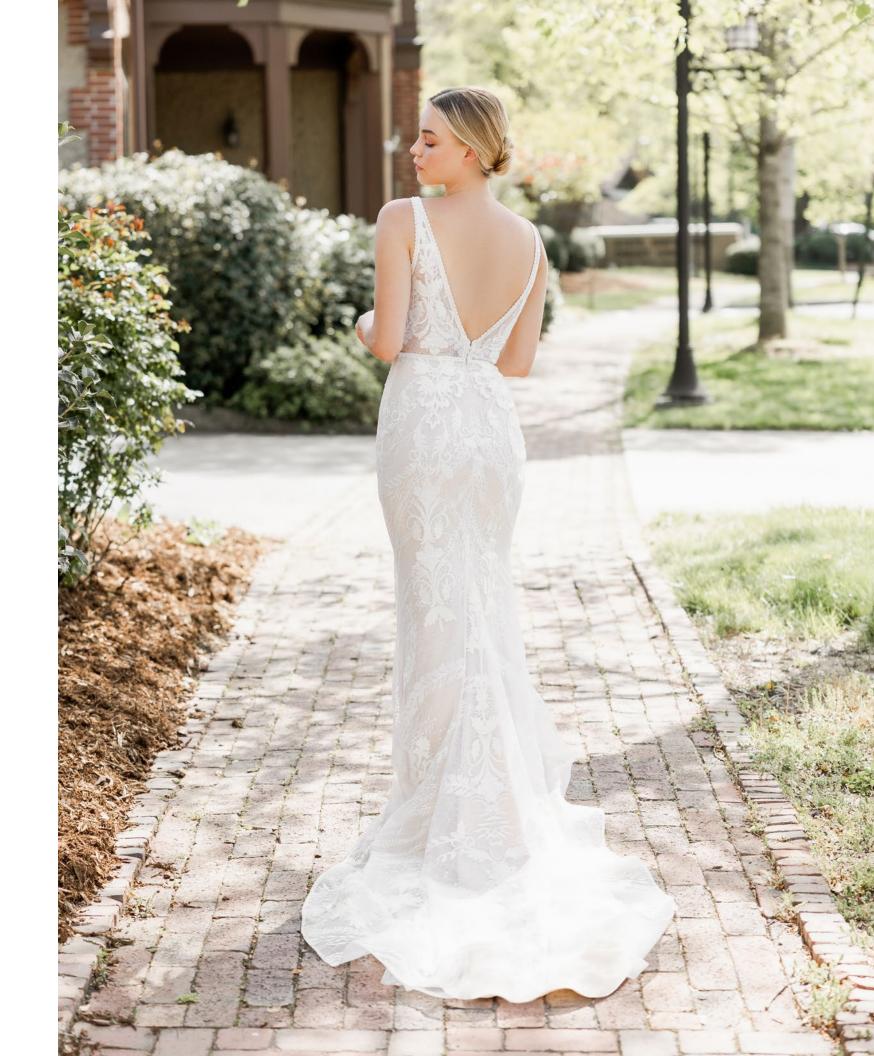

#### BRIAR 72200

A plunging v-neck fit to flare gown of abstract filigree applique layered on a modern floral lace. The sheer bodice is detailed with a delicate trim that also outlines the natural waist.

Color: ivory over cashmere