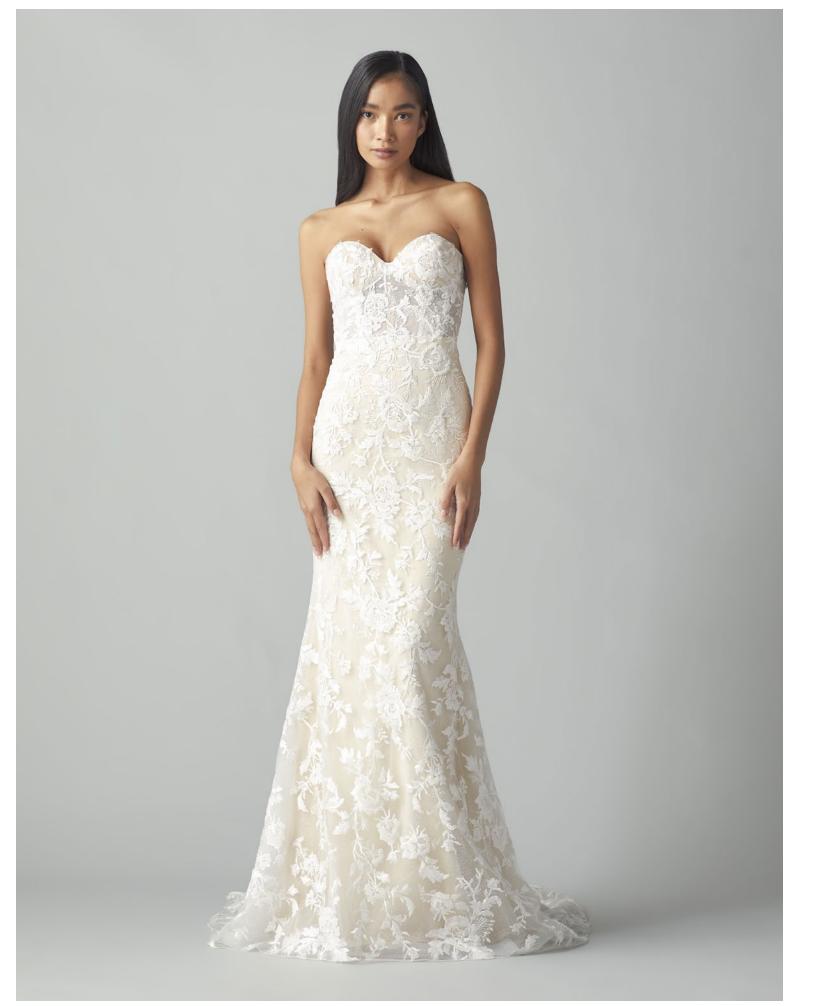

## SHEA 72202

A modified sweetheart strapless sheath gown of shimmering sequin lace with a chapel train. Color: ivory over cashmere