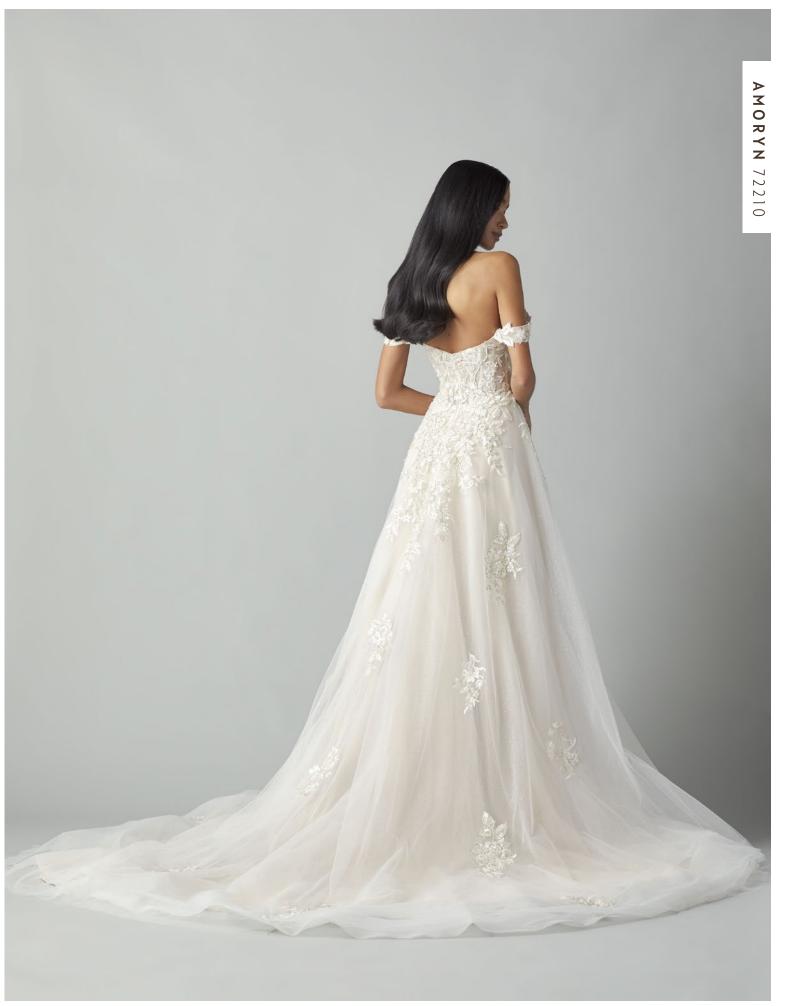

## AMORYN 72210

A plunging sweetheart, off-the-shoulder drape sleeve, natural waist sparkle net and tulle a-line gown. Intricate metallic and beaded floral applique throughout the sheer bustier bodice, cascading past the natural waist and sprinkled about the skirt that is finished with a horsehair trim. Color: ivory over cashmere