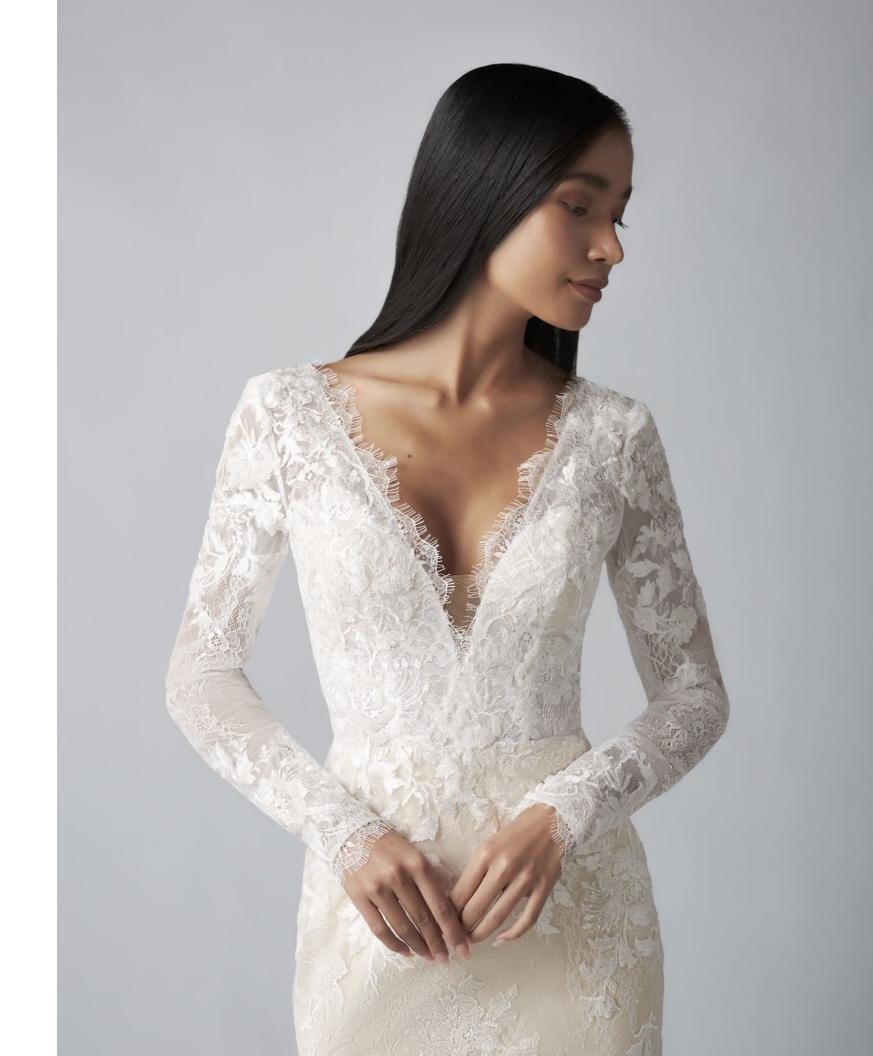

## TEAGAN 72203

A long sleeve v-neck Chantilly lace trumpet gown with floral lace appliques. The sheer illusion bodice and sleeves both have a modern clean finish. The wrist and zipper feature decorative buttons. Color: ivory over cashmere

## FLORANCE 72204

A long sleeve plunging v-neck Chantilly lace fit to flare gown with fully beaded floral motif appliques. The sweetheart lined bodice and sheer sleeves are both finished with a romantic eyelash Chantilly scalloped edge. The wrist and zipper feature decorative buttons. Color: ivory over cashmere