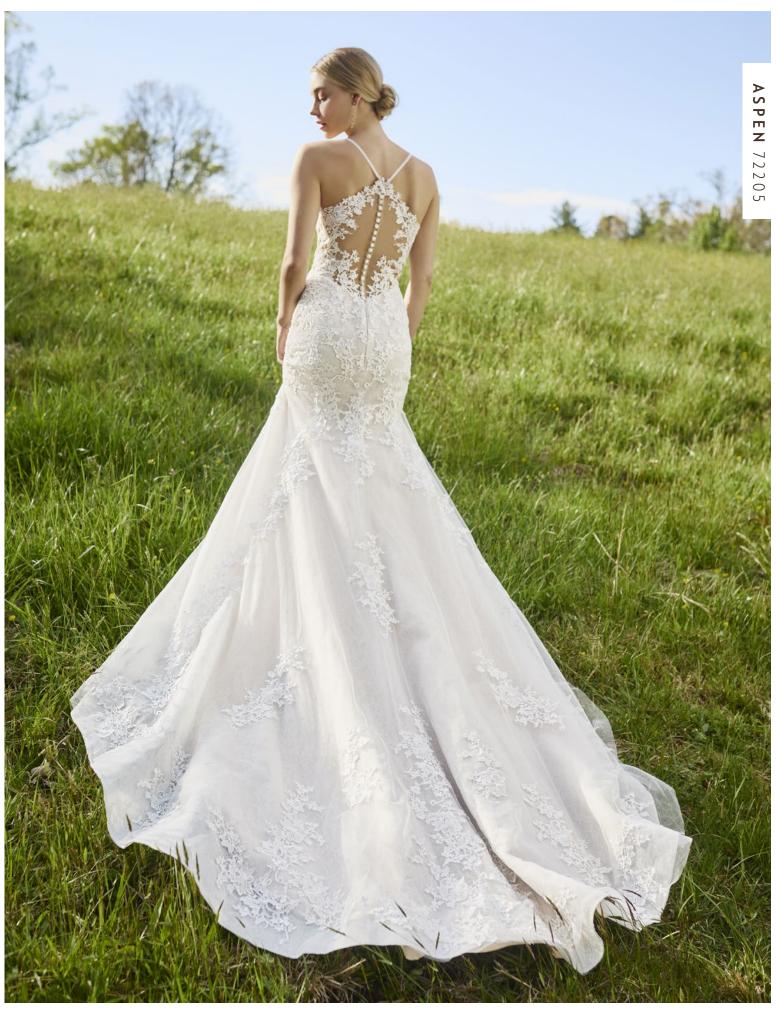

# ASPEN 72205

A modified halter trumpet gown of petite floral embroidery layered over a Chantilly lace. A sheer bodice with dramatic illusion button adorned back. Color: ivory over cashmere