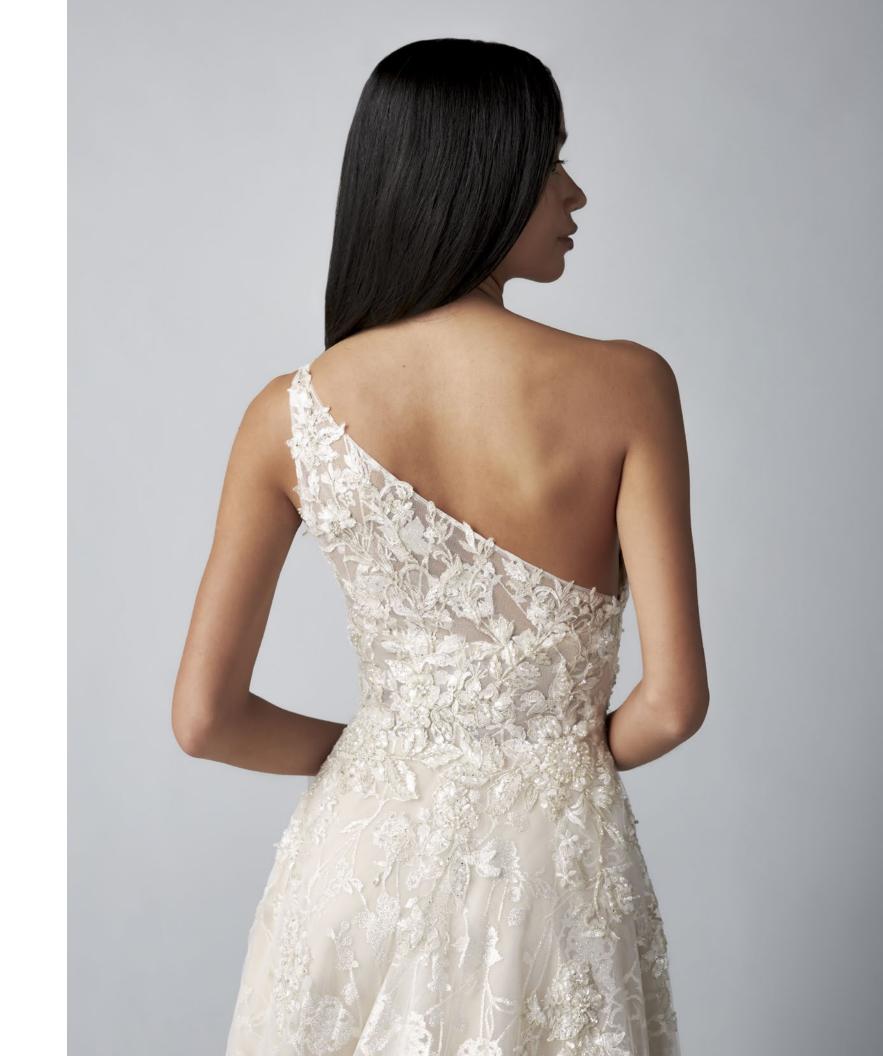

## AMORYN 72210

A plunging sweetheart, off-the-shoulder drape sleeve, natural waist sparkle net and tulle a-line gown. Intricate metallic and beaded floral applique throughout the sheer bustier bodice, cascading past the natural waist and sprinkled about the skirt that is finished with a horsehair trim. Color: ivory over cashmere