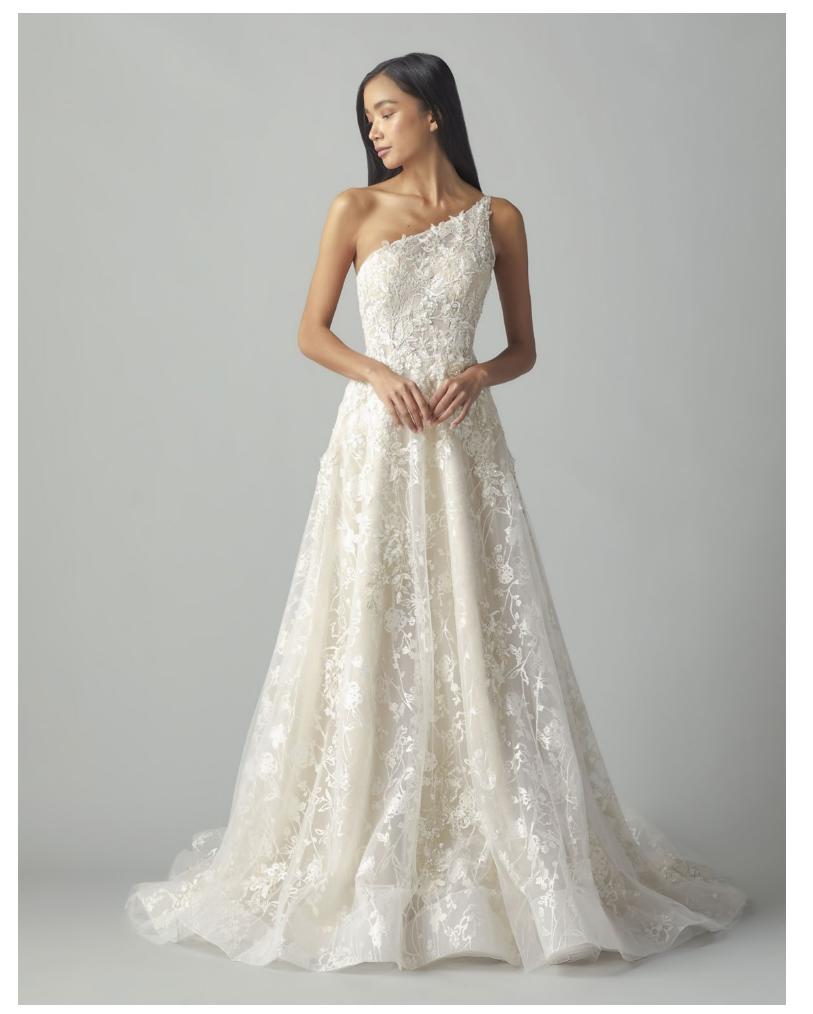

## AMORYN 72210

A plunging sweetheart, off-the-shoulder drape sleeve, natural waist sparkle net and tulle a-line gown. Intricate metallic and beaded floral applique throughout the sheer bustier bodice, cascading past the natural waist and sprinkled about the skirt that is finished with a horsehair trim. Color: ivory over cashmere