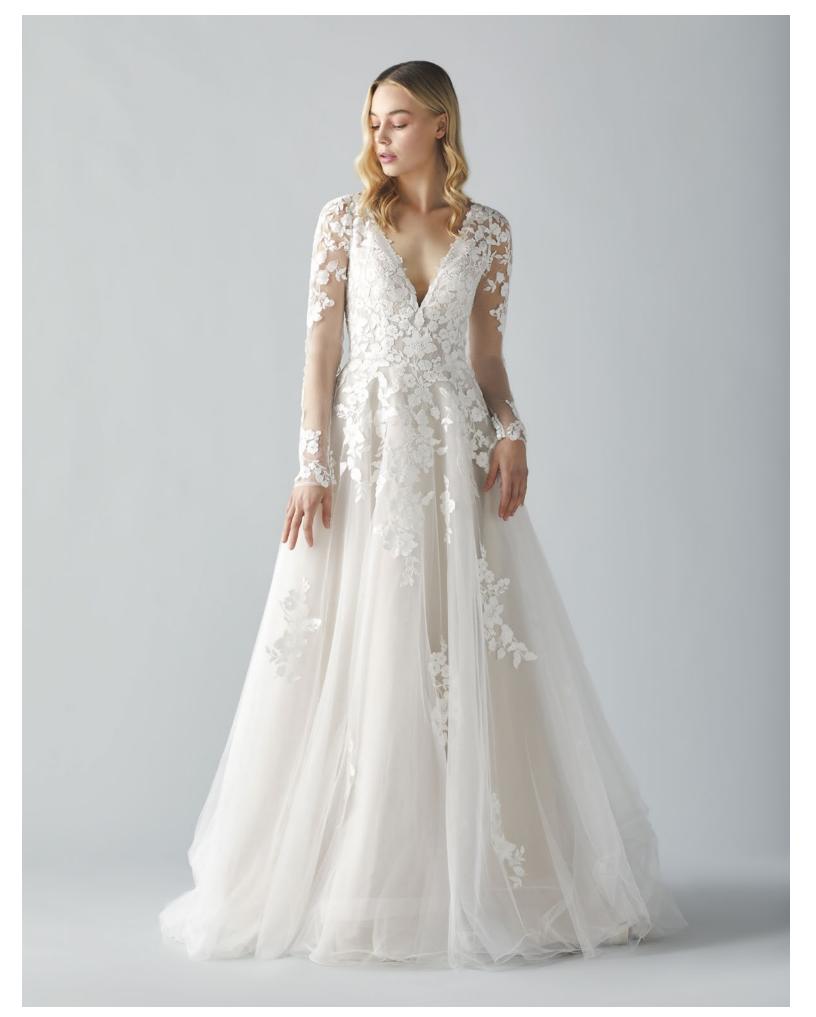

#### ELLE 72209

A long sleeve, v-neck, tulle ballgown with lightly sequined floral lace appliques throughout the bodice, cascading past the natural waist and hand placed on the sheer sleeves and skirt. The sweetheart lined bodice and sleeves both have a modern clean finish. Color: ivory over cashmere