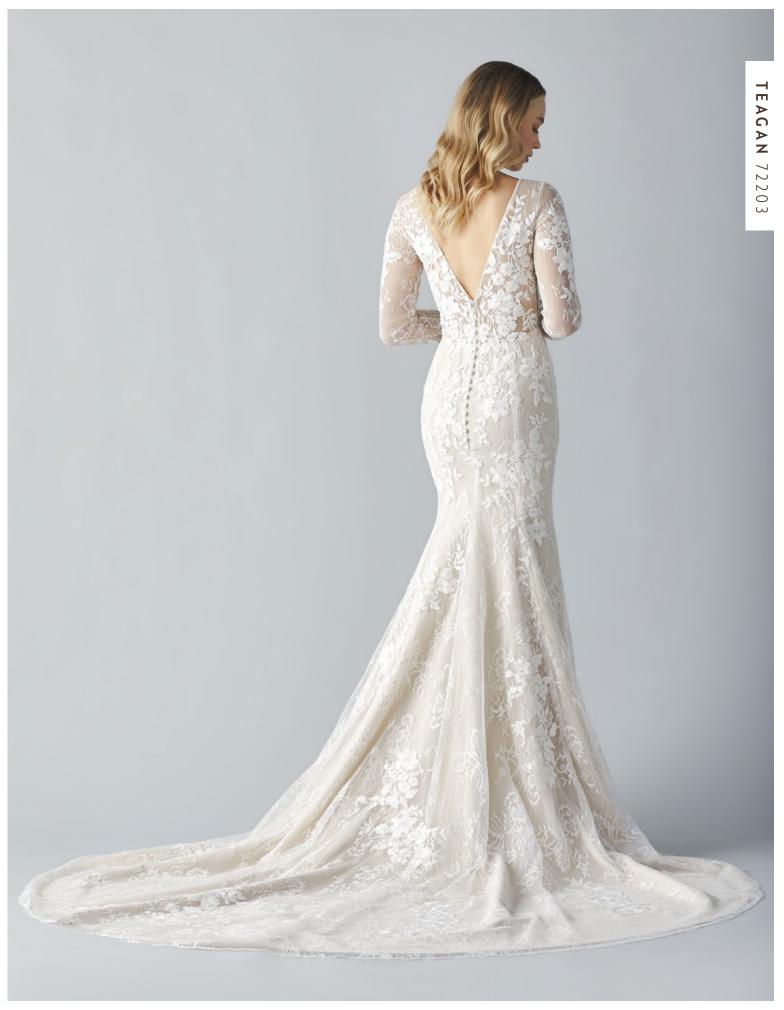

## TEAGAN 72203

A long sleeve v-neck Chantilly lace trumpet gown with floral lace appliques. The sheer illusion bodice and sleeves both have a modern clean finish. The wrist and zipper feature decorative buttons. Color: ivory over cashmere