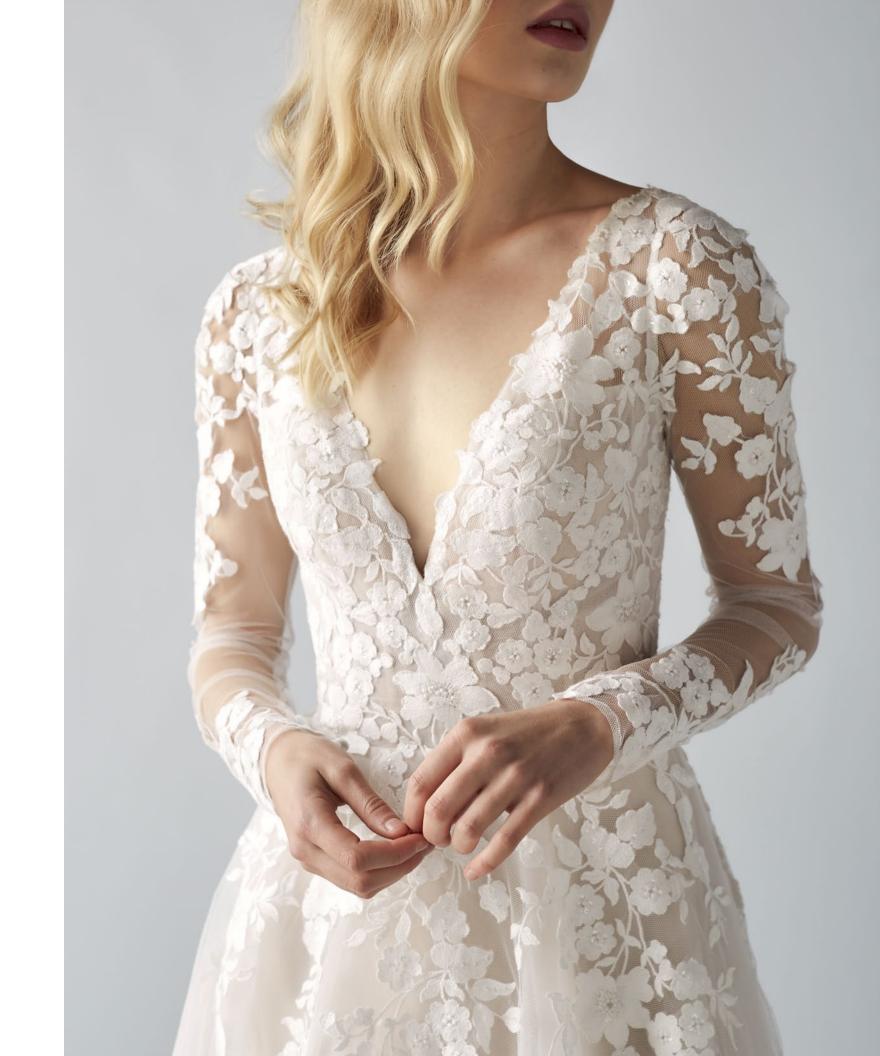

#### ELLE 72209

A long sleeve, v-neck, tulle ballgown with lightly sequined floral lace appliques throughout the bodice, cascading past the natural waist and hand placed on the sheer sleeves and skirt. The sweetheart lined bodice and sleeves both have a modern clean finish. Color: ivory over cashmere