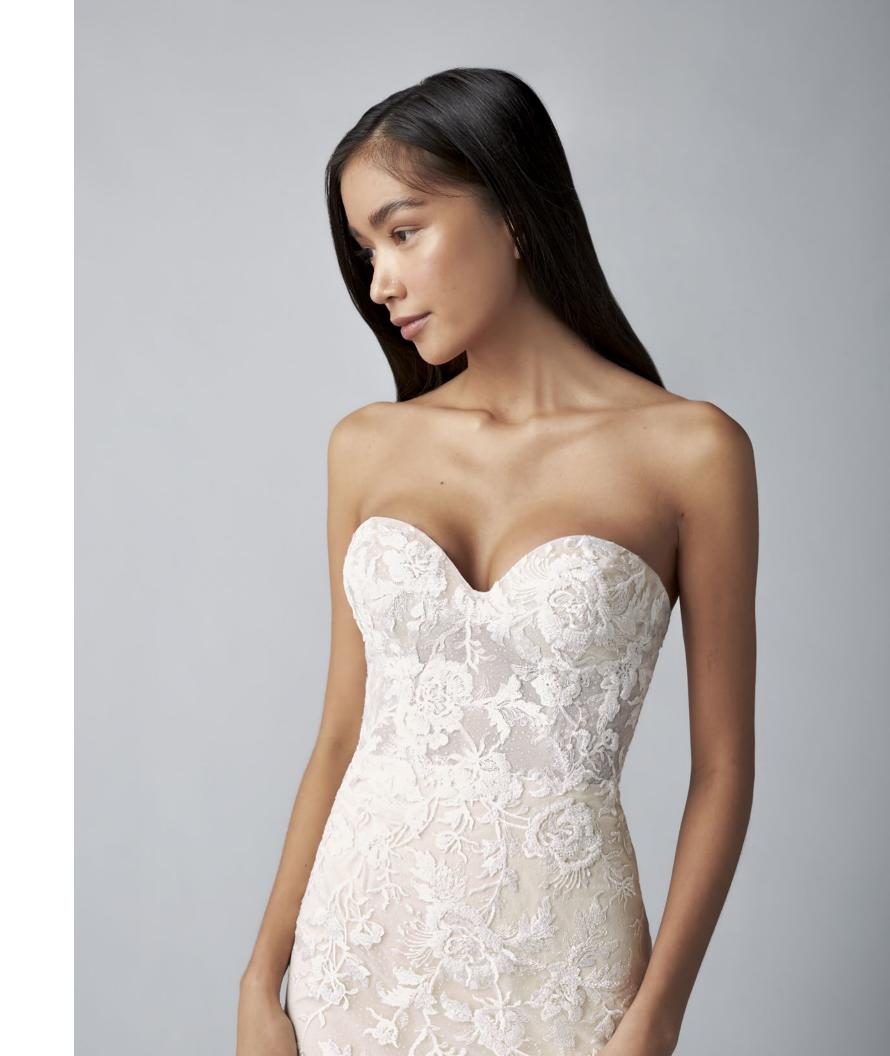

## SHEA 72202

A modified sweetheart strapless sheath gown of shimmering sequin lace with a chapel train. Color: ivory over cashmere