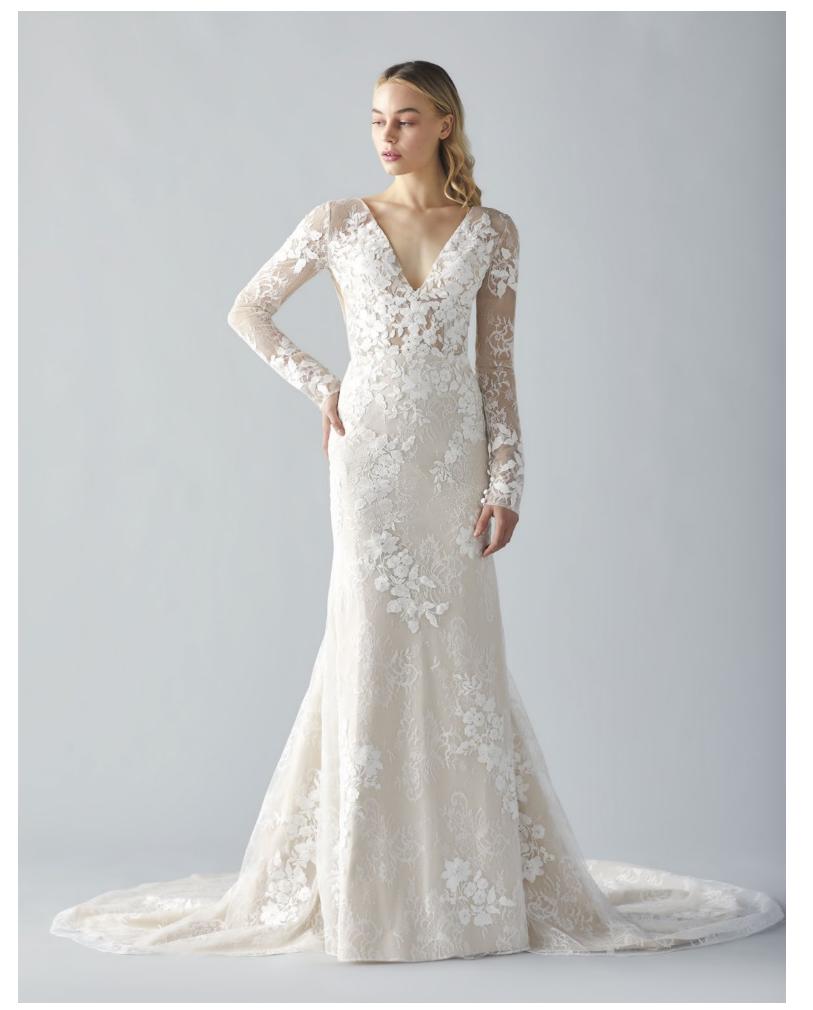

## TEAGAN 72203

A long sleeve v-neck Chantilly lace trumpet gown with floral lace appliques. The sheer illusion bodice and sleeves both have a modern clean finish. The wrist and zipper feature decorative buttons. Color: ivory over cashmere