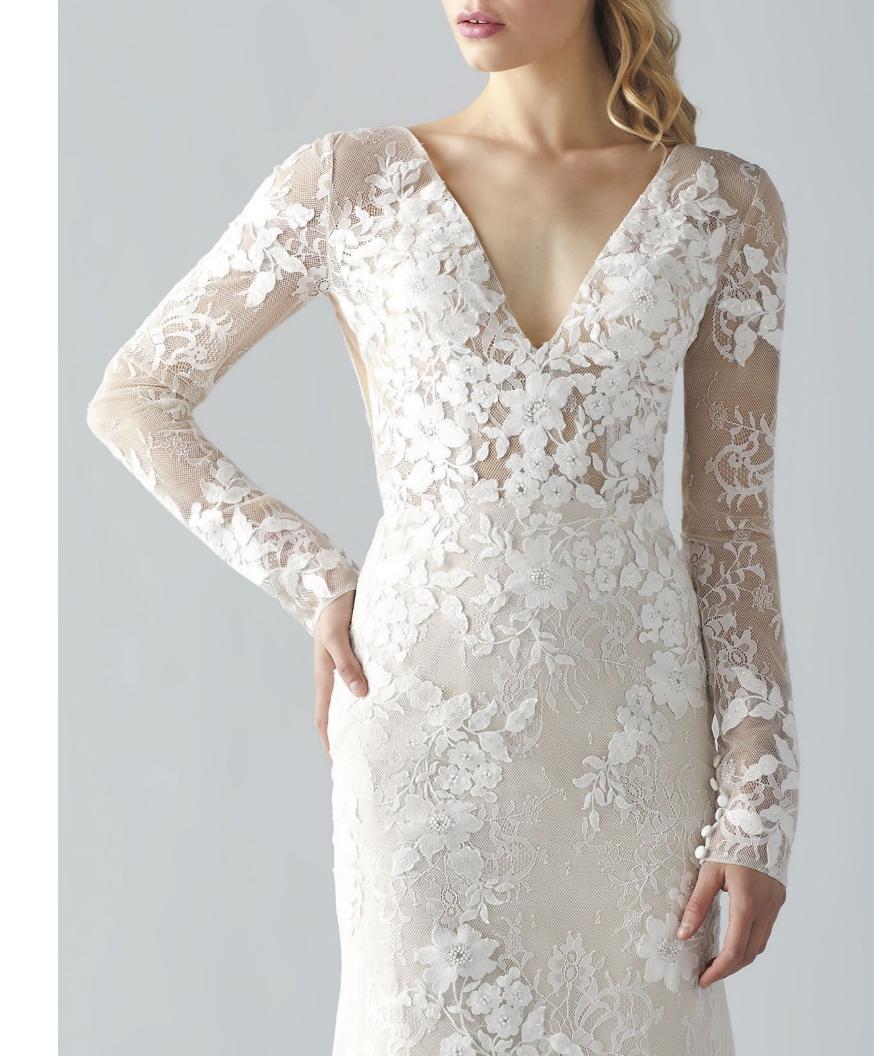

## TEAGAN 72203

A long sleeve v-neck Chantilly lace trumpet gown with floral lace appliques. The sheer illusion bodice and sleeves both have a modern clean finish. The wrist and zipper feature decorative buttons. Color: ivory over cashmere