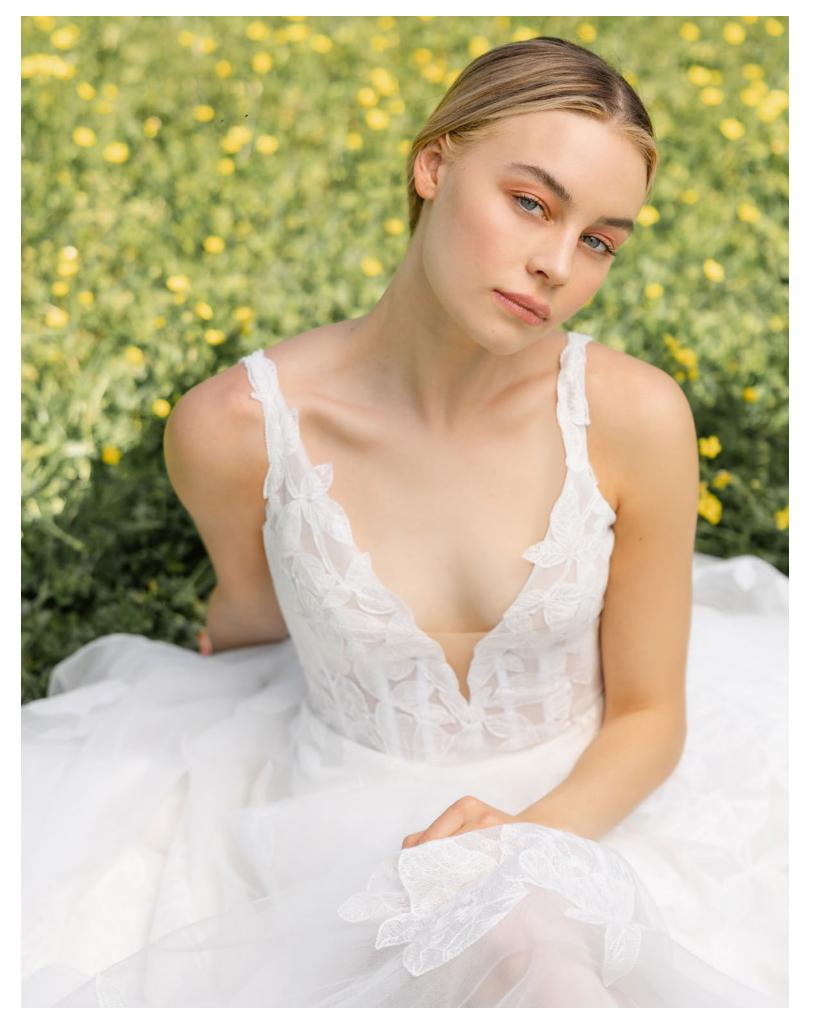

# HUDSON 72206

A plunging, curved v-neck soft a-line tulle gown with bold floral appliques through the bodice and skirt. A sheer exposed boned bodice features plunging side cut outs, a low back and organic edged neckline. Color: ivory