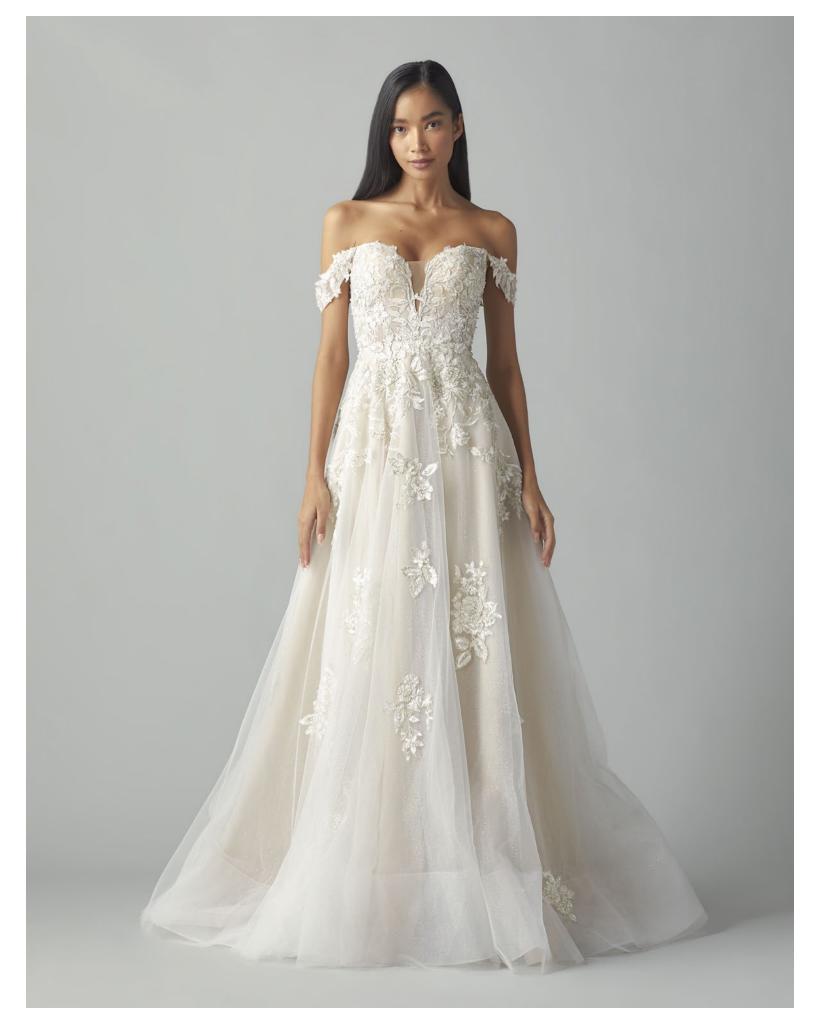

## AMORYN 72210

A plunging sweetheart, off-the-shoulder drape sleeve, natural waist sparkle net and tulle a-line gown. Intricate metallic and beaded floral applique throughout the sheer bustier bodice, cascading past the natural waist and sprinkled about the skirt that is finished with a horsehair trim. Color: ivory over cashmere