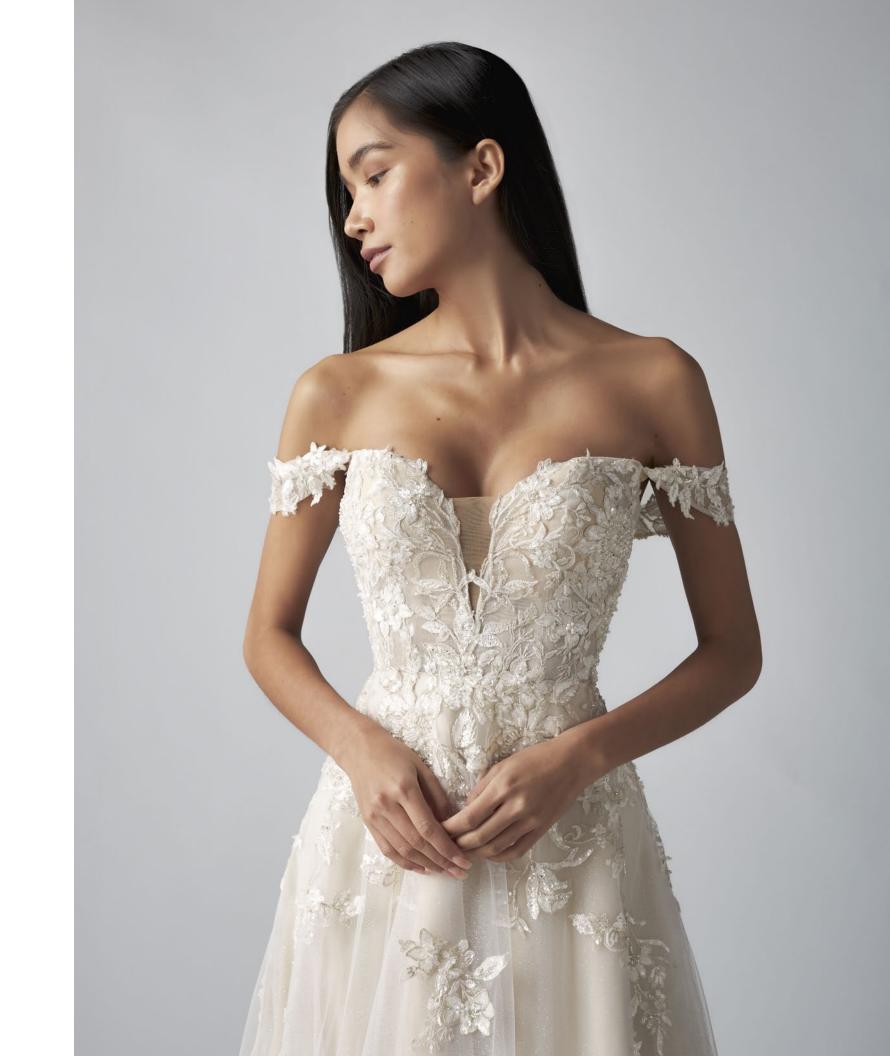

## AMORYN 72210

A plunging sweetheart, off-the-shoulder drape sleeve, natural waist sparkle net and tulle a-line gown. Intricate metallic and beaded floral applique throughout the sheer bustier bodice, cascading past the natural waist and sprinkled about the skirt that is finished with a horsehair trim. Color: ivory over cashmere