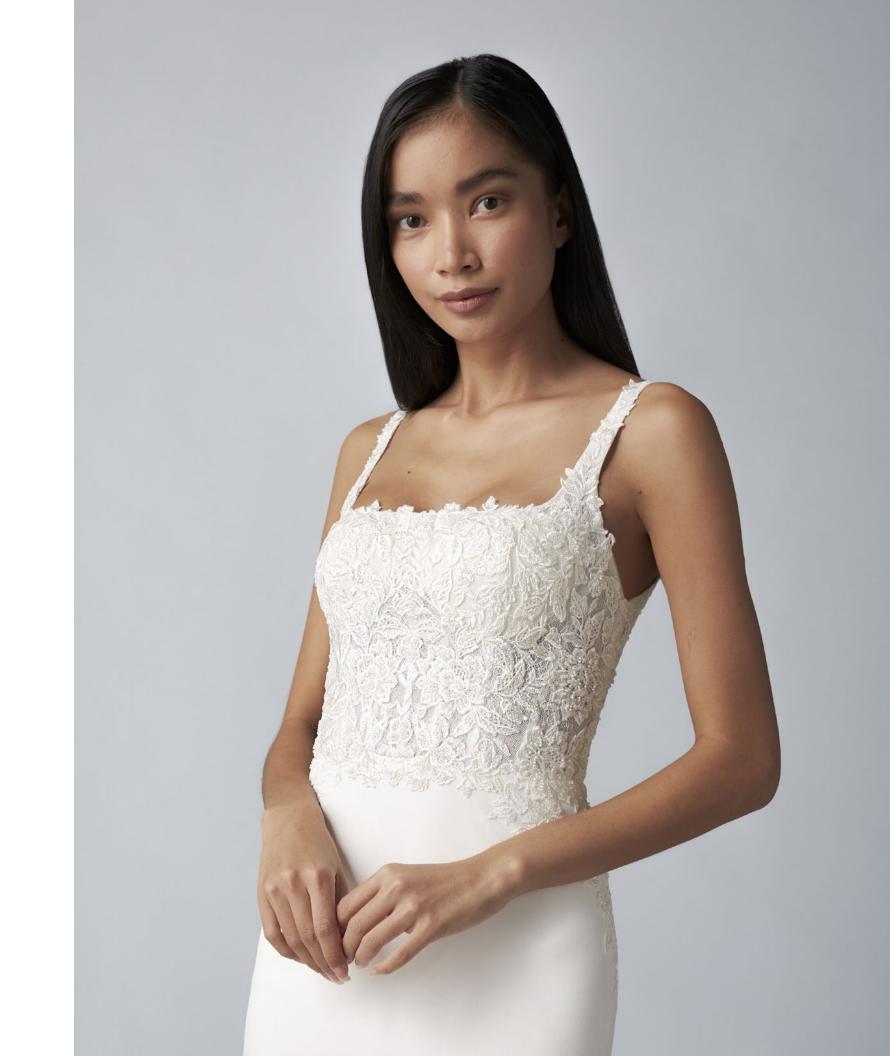

are both finished with a romantic eyelash Chantilly scalloped edge. The wrist and zipper feature decorative buttons. Color: ivory over cashmere







# ASPEN 72205

A modified halter trumpet gown of petite floral embroidery layered over a Chantilly lace. A sheer bodice with dramatic illusion button adorned back. Color: ivory over cashmere











# HUDSON 72206

A plunging, curved v-neck soft a-line tulle gown with bold floral appliques through the bodice and skirt. A sheer exposed boned bodice features plunging side cut outs, a low back and organic edged neckline. Color: ivory











## DEMI 72207

A square neck, natural waist, crepe sheath gown with beaded floral lace bodice. Bodice detailing cascades onto the hips and is replicated at the hem for a dramatic train. Color: ivory









A square neck, natural waist, crepe sheath gown with beaded floral lace bodice. Bodice detailing cascades onto the hips and is replicated at the hem for a dramatic train.

Color: ivory over cashmere









#### ELLE 72209

A long sleeve, v-neck, tulle ballgown with lightly sequined floral lace appliques throughout the bodice, cascading past the natural waist and hand placed on the sheer sleeves and skirt. The sweetheart lined bodice and sleeves both have a modern clean finish. Color: ivory over cashmere







## AMORYN 72210

A plunging sweetheart, off-the-shoulder drape sleeve, natural waist sparkle net and tulle a-line gown. Intricate metallic and beaded floral applique throughout the sheer bustier bodice, cascading past the natural waist and sprinkled about the skirt that is