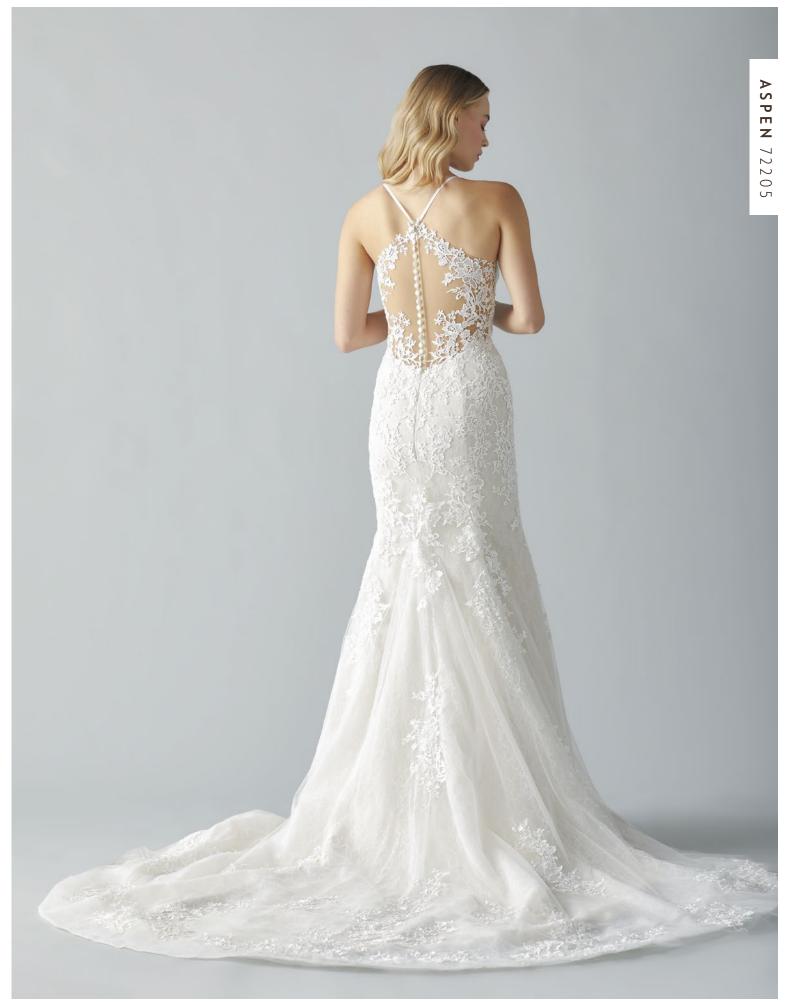

# ASPEN 72205

A modified halter trumpet gown of petite floral embroidery layered over a Chantilly lace. A sheer bodice with dramatic illusion button adorned back. Color: ivory over cashmere