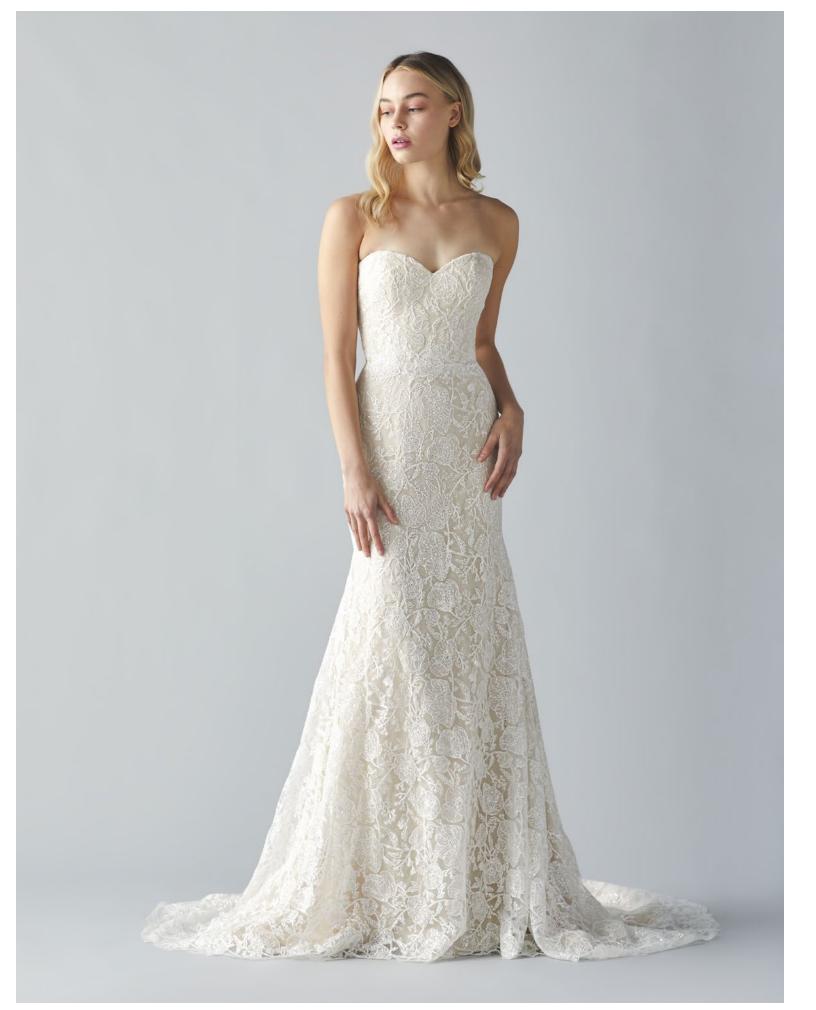

## SHEA 72202

A modified sweetheart strapless sheath gown of shimmering sequin lace with a chapel train. Color: ivory over cashmere