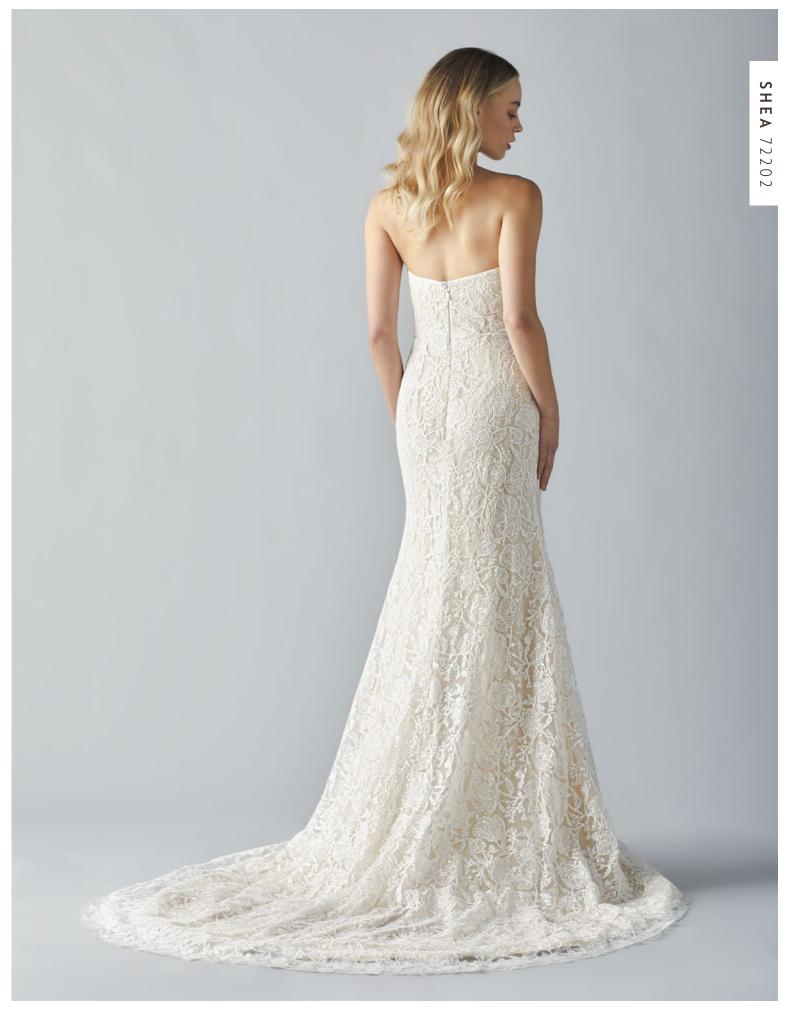

## SHEA 72202

A modified sweetheart strapless sheath gown of shimmering sequin lace with a chapel train. Color: ivory over cashmere