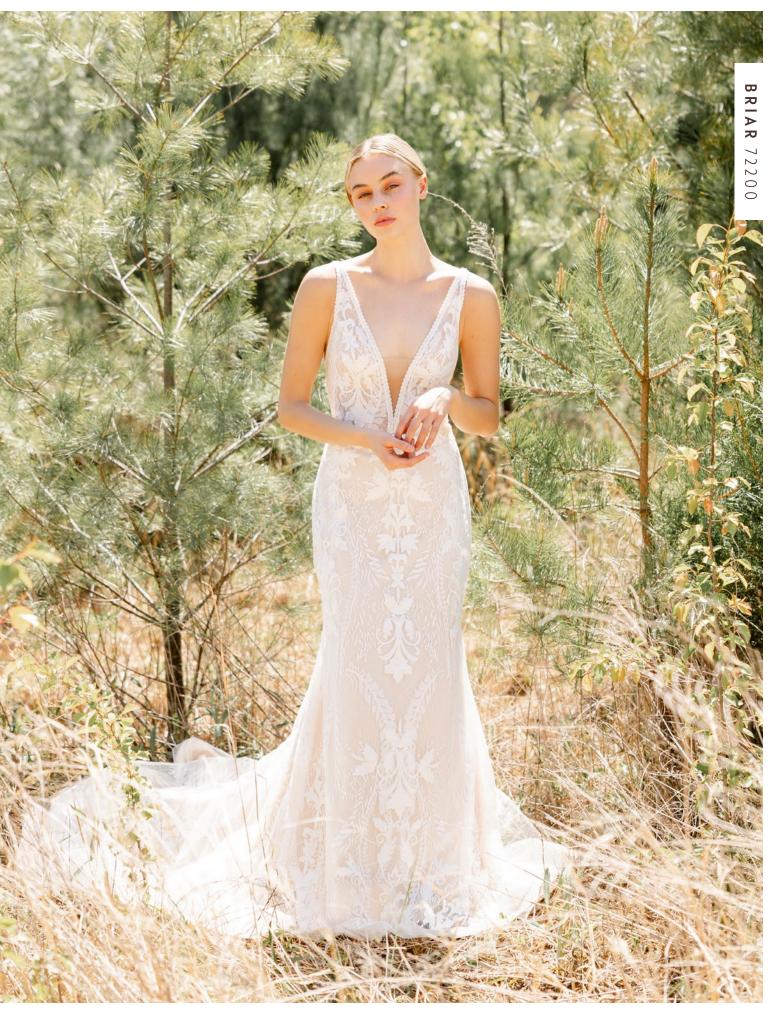

#### BRIAR 72200

A plunging v-neck fit to flare gown of abstract filigree applique layered on a modern floral lace. The sheer bodice is detailed with a delicate trim that also outlines the natural waist.

Color: ivory over cashmere