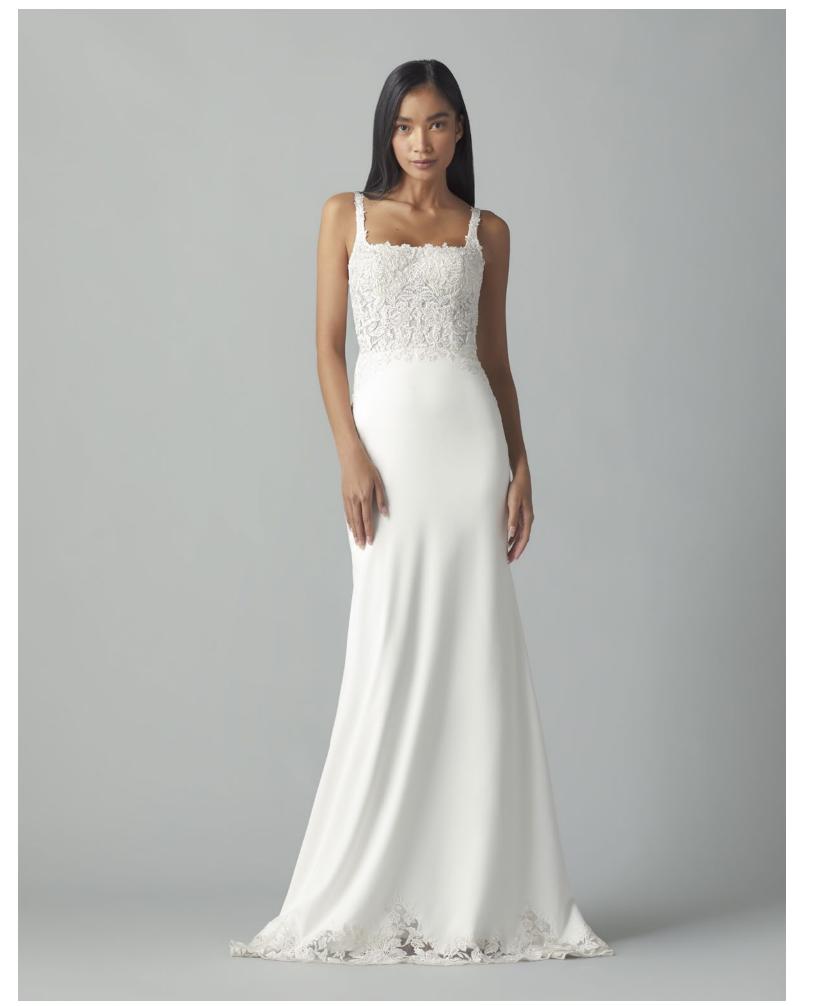

## DEMI 72207

A square neck, natural waist, crepe sheath gown with beaded floral lace bodice. Bodice detailing cascades onto the hips and is replicated at the hem for a dramatic train. Color: ivory

A square neck, natural waist, crepe sheath gown with beaded floral lace bodice. Bodice detailing cascades onto the hips and is replicated at the hem for a dramatic train.