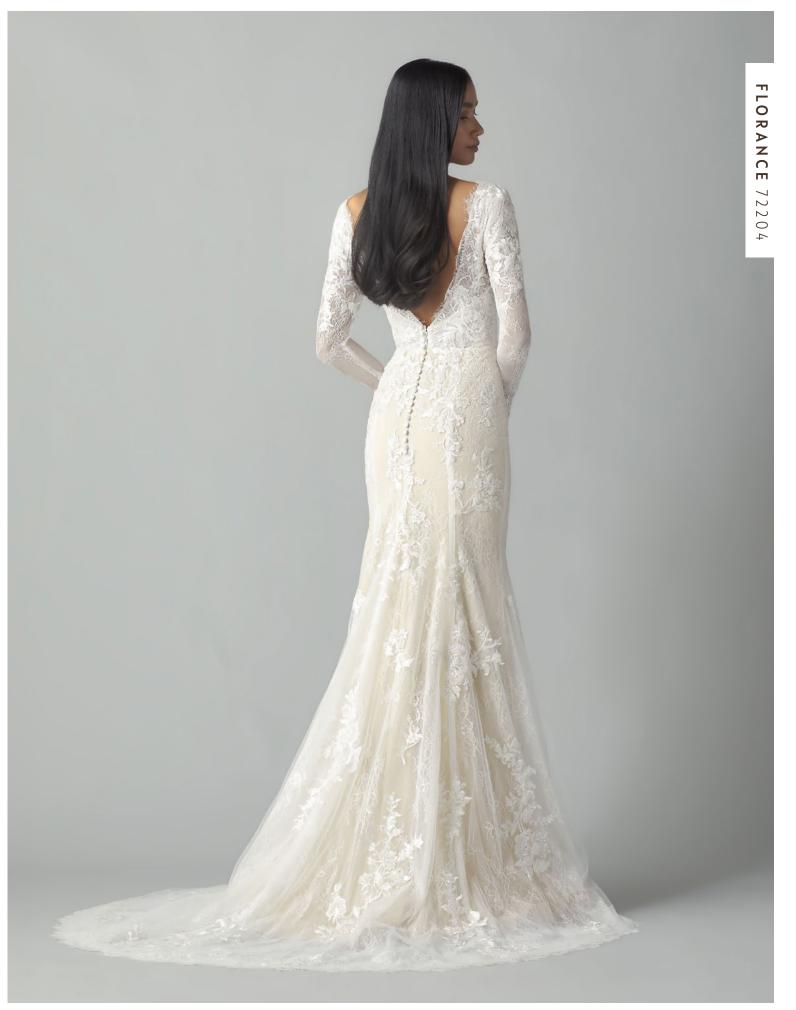

## FLORANCE 72204

A long sleeve plunging v-neck Chantilly lace fit to flare gown with fully beaded floral motif appliques. The sweetheart lined bodice and sheer sleeves are both finished with a romantic eyelash Chantilly scalloped edge. The wrist and zipper feature decorative buttons. Color: ivory over cashmere