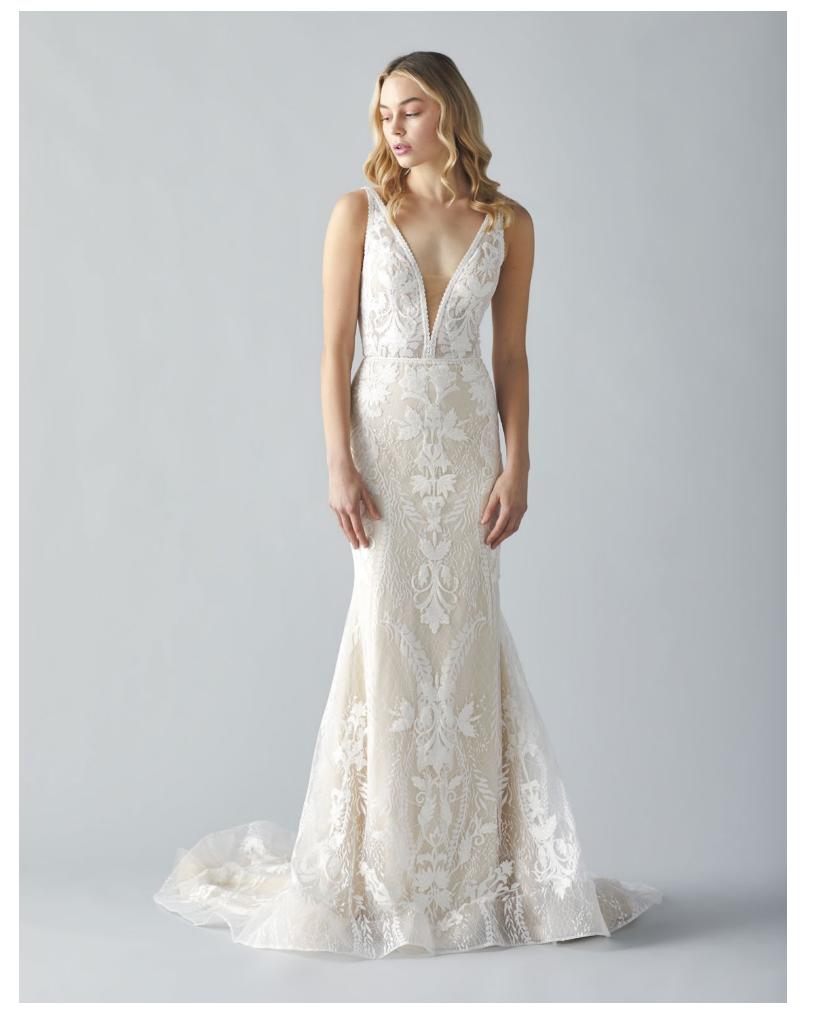

#### BRIAR 72200

A plunging v-neck fit to flare gown of abstract filigree applique layered on a modern floral lace. The sheer bodice is detailed with a delicate trim that also outlines the natural waist.

Color: ivory over cashmere