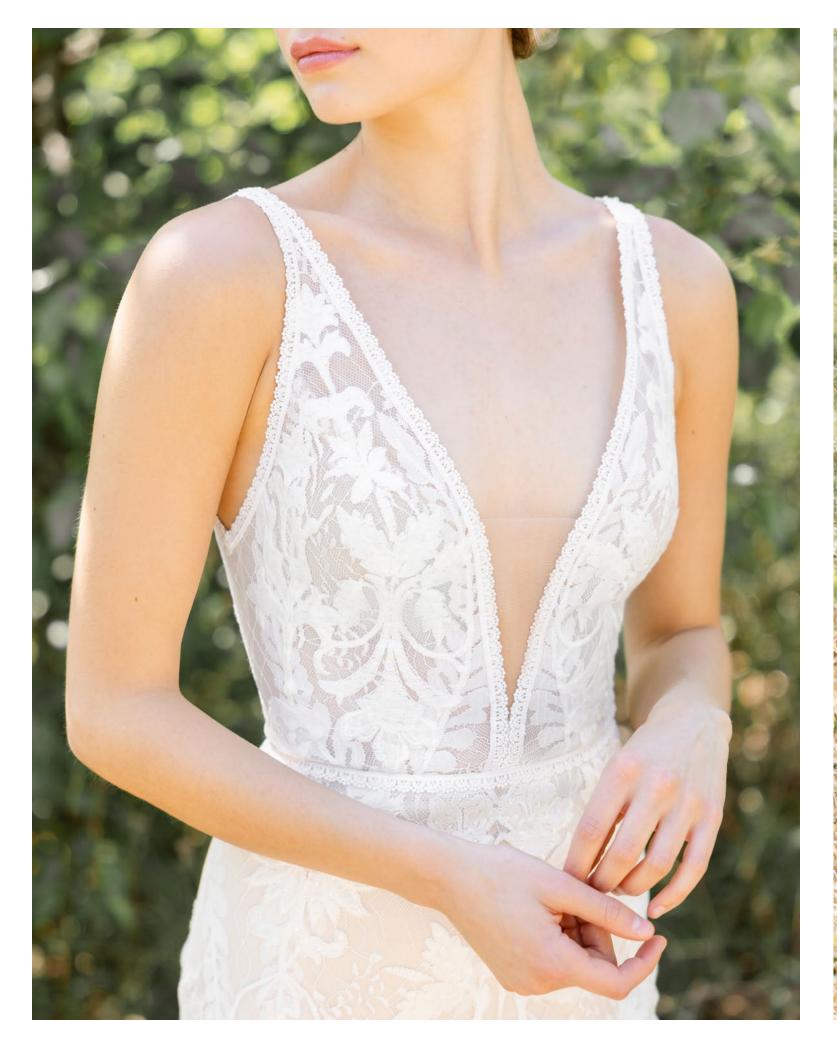

#### BRIAR 72200

A plunging v-neck fit to flare gown of abstract filigree applique layered on a modern floral lace. The sheer bodice is detailed with a delicate trim that also outlines the natural waist.

Color: ivory over cashmere