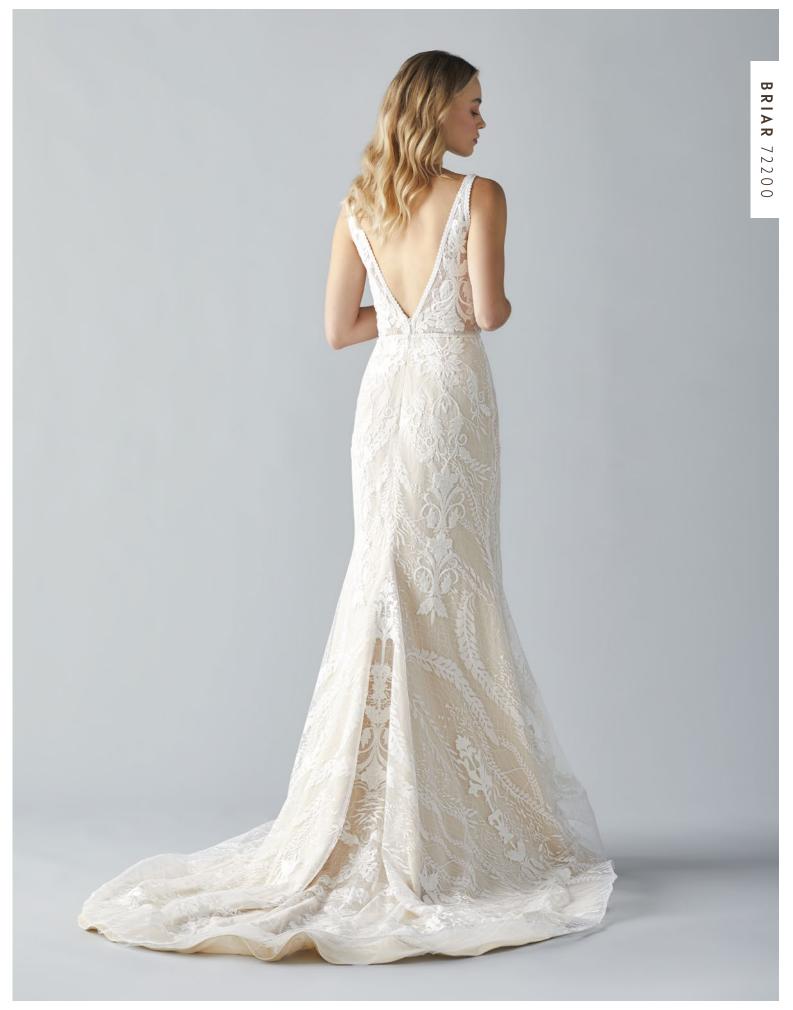

#### BRIAR 72200

A plunging v-neck fit to flare gown of abstract filigree applique layered on a modern floral lace. The sheer bodice is detailed with a delicate trim that also outlines the natural waist.

Color: ivory over cashmere