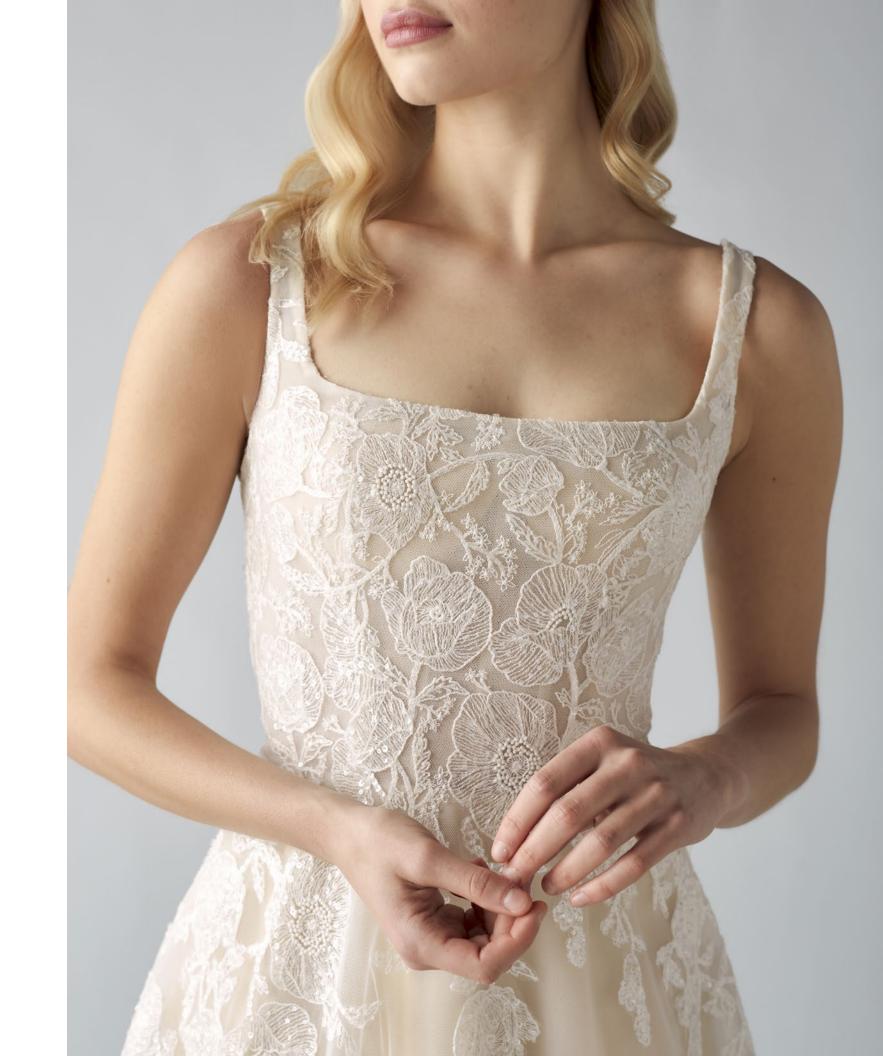

#### ELLE 72209

A long sleeve, v-neck, tulle ballgown with lightly sequined floral lace appliques throughout the bodice, cascading past the natural waist and hand placed on the sheer sleeves and skirt. The sweetheart lined bodice and sleeves both have a modern clean finish. Color: ivory over cashmere