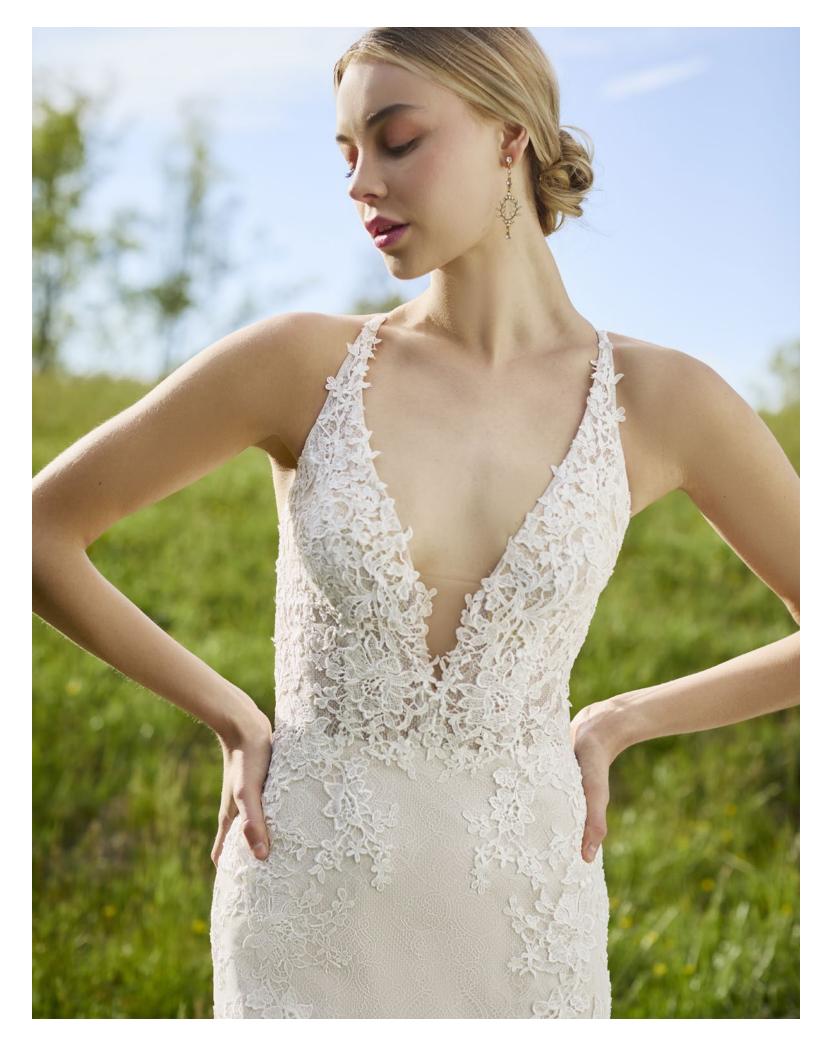

# ASPEN 72205

A modified halter trumpet gown of petite floral embroidery layered over a Chantilly lace. A sheer bodice with dramatic illusion button adorned back. Color: ivory over cashmere