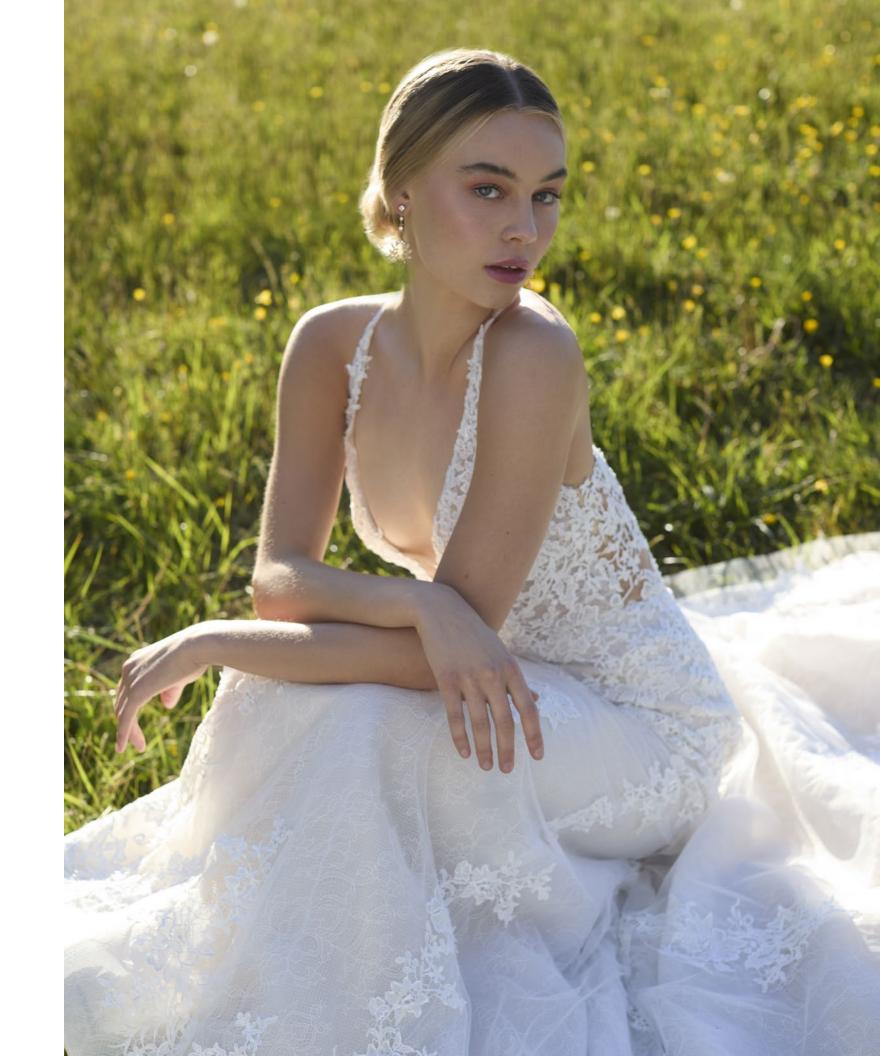

# ASPEN 72205

A modified halter trumpet gown of petite floral embroidery layered over a Chantilly lace. A sheer bodice with dramatic illusion button adorned back. Color: ivory over cashmere