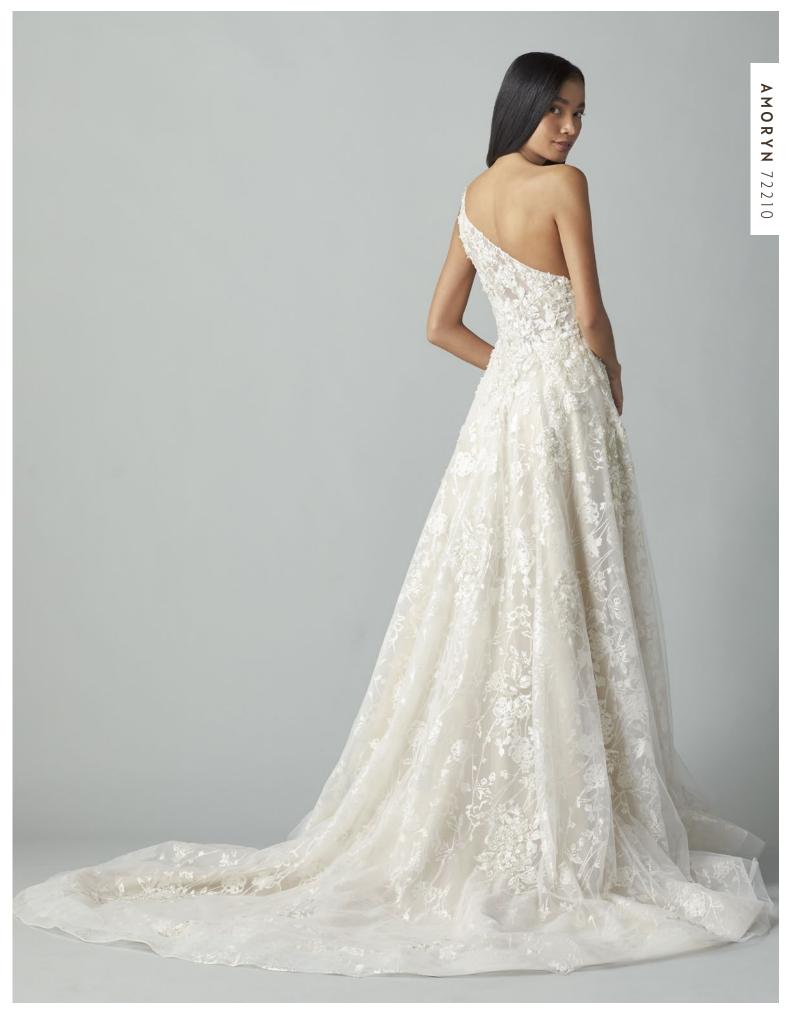

## AMORYN 72210

A plunging sweetheart, off-the-shoulder drape sleeve, natural waist sparkle net and tulle a-line gown. Intricate metallic and beaded floral applique throughout the sheer bustier bodice, cascading past the natural waist and sprinkled about the skirt that is finished with a horsehair trim. Color: ivory over cashmere