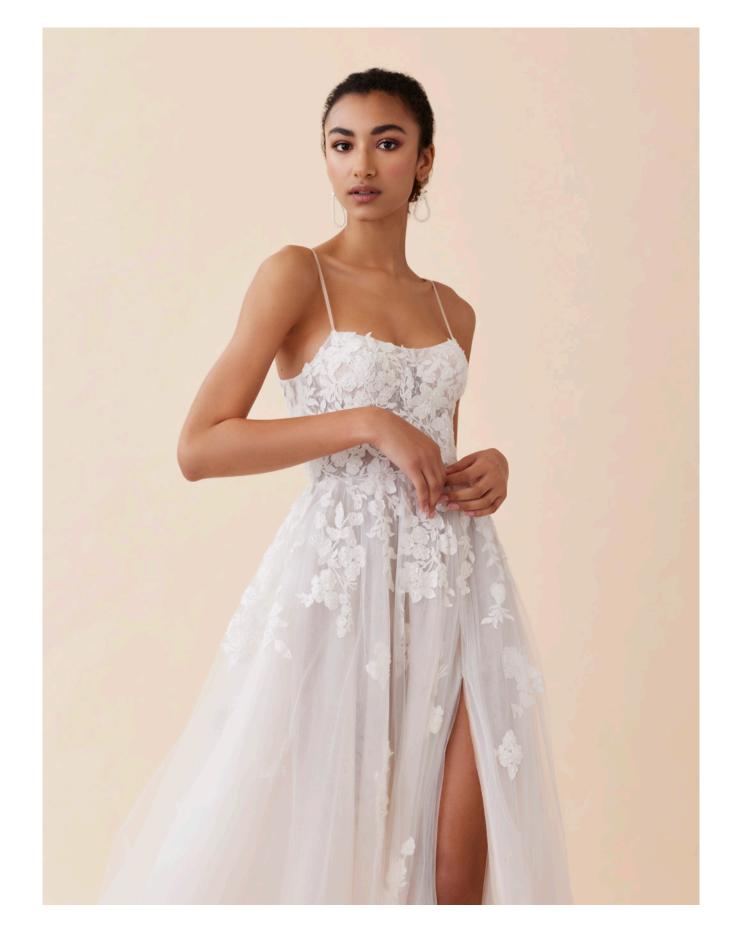

### SALMA

### STYLE 72255

Soft A-line gown with a dramatic front slit. Floral lace applique on English tulle netting, scoop corset bodice and nude spaghetti straps.

lvory/Cashmere Also available in lvory/lvory