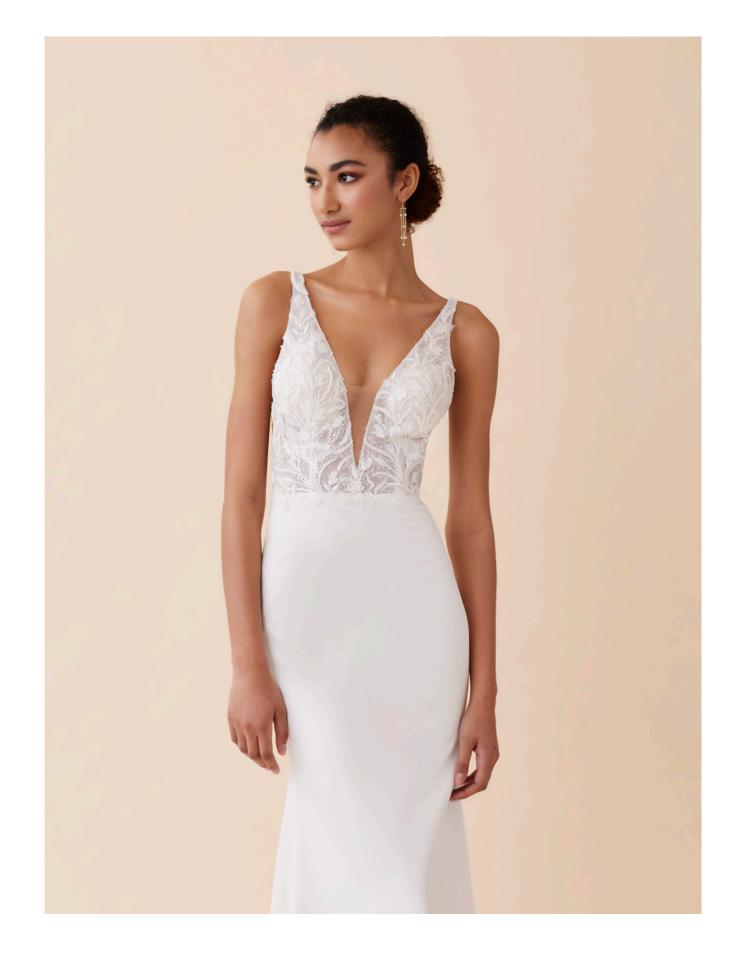

# NOVA

### STYLE 72251

Deep V-neck bodice with side cuts outs and beaded lace floral applique extending over waist seam. Natural waist crepe sheath with buttons that extend from waist to the end of train.

Ivory as sampled only