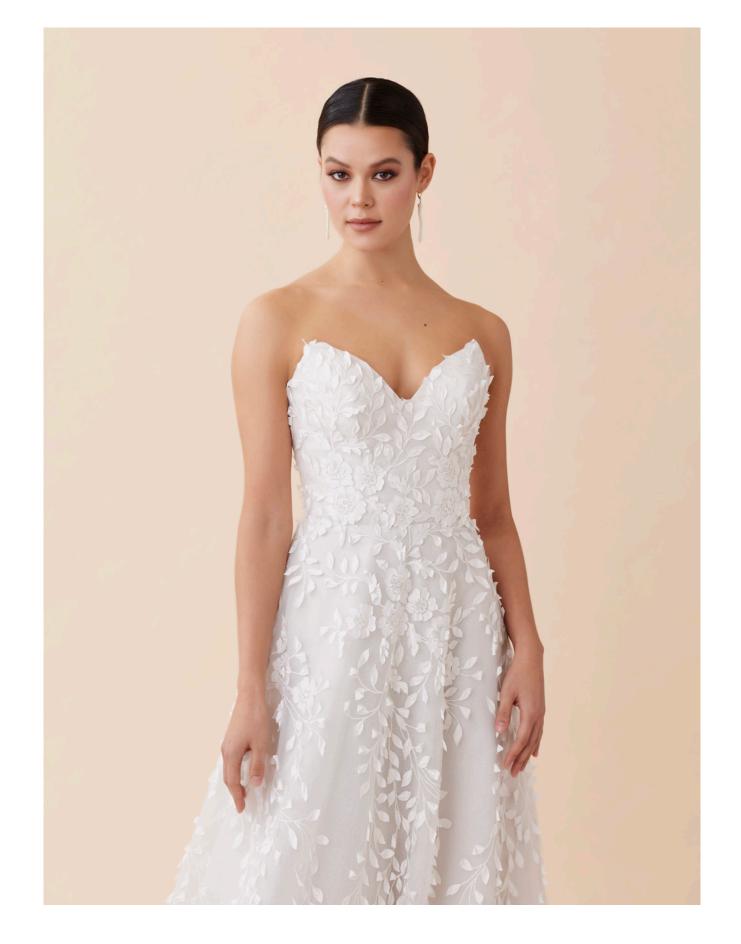

# BLOOM

STYLE 72254

Soft A-line 3D lace gown with sheer corset bodice and circle chapel length train.

lvory/Cashmere Also available in lvory/lvory