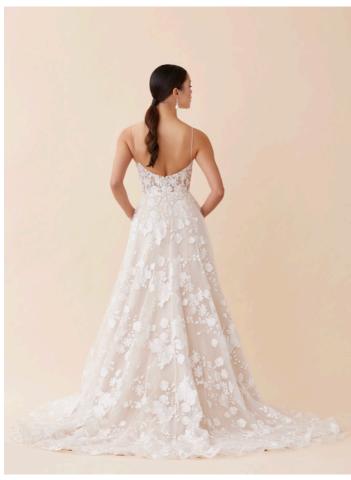

### SALMA

### STYLE 72255

Soft A-line gown with a dramatic front slit. Floral lace applique on English tulle netting, scoop corset bodice and nude spaghetti straps.

lvory/Cashmere Also available in lvory/lvory