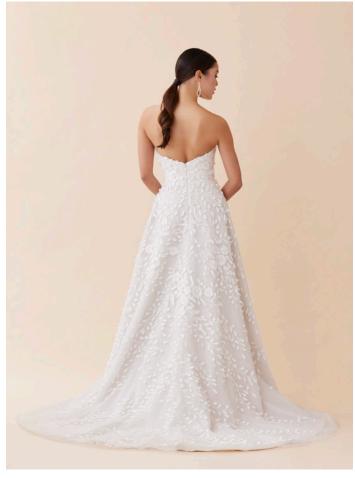

# CLEMENTINE

STYLE 72256

Fit to flare 3D cotton lace with a strapless bodice and off the shoulder lace applique straps and chapel length train.

lvory/Cashmere Also available in lvory/lvory