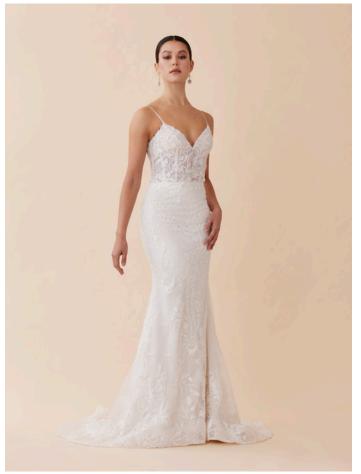

# NOVA

### STYLE 72251

Deep V-neck bodice with side cuts outs and beaded lace floral applique extending over waist seam. Natural waist crepe sheath with buttons that extend from waist to the end of train.

Ivory as sampled only