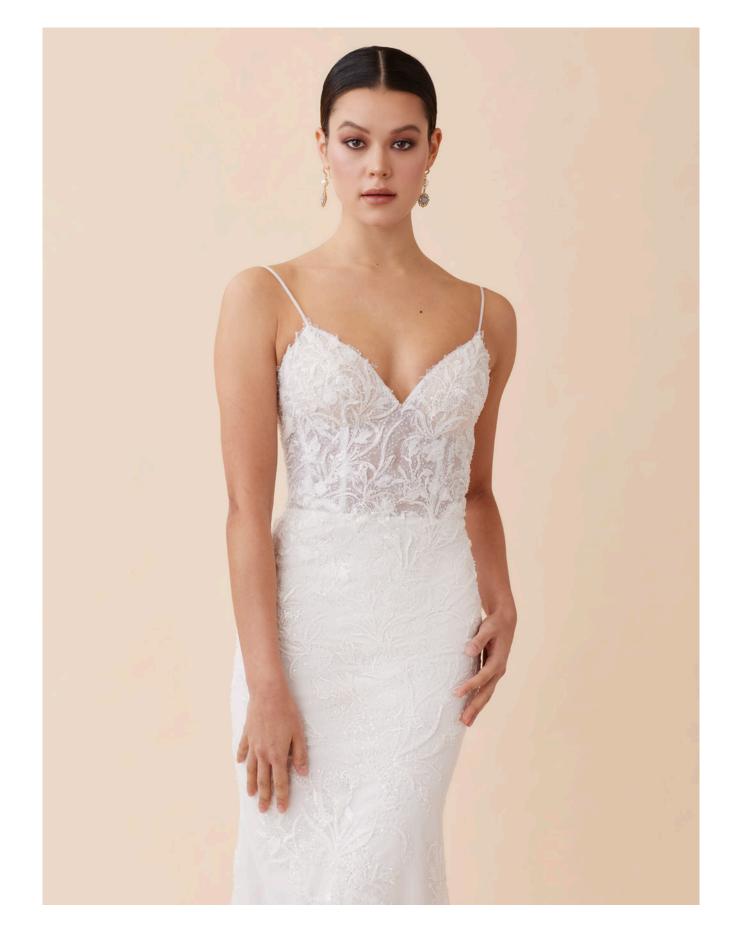

# NOVA

### STYLE 72251

Deep V-neck bodice with side cuts outs and beaded lace floral applique extending over waist seam. Natural waist crepe sheath with buttons that extend from waist to the end of train.

Ivory as sampled only