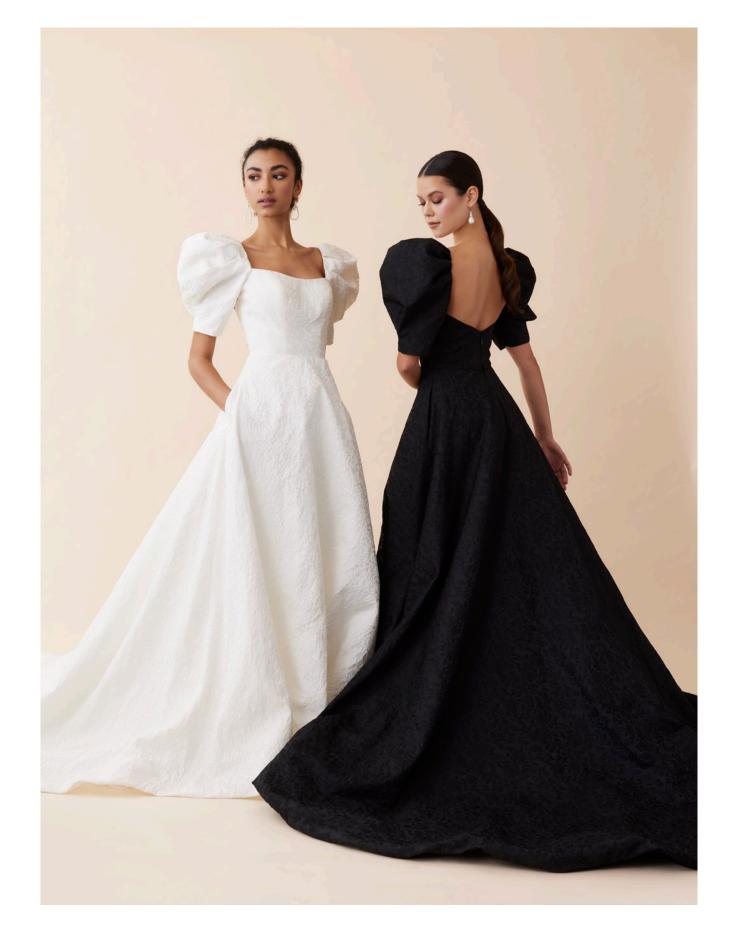

# KELLY

### STYLE 72258

Dramatic butterfly sleeve worn on or off the shoulder on a structured modified sweetheart bodice. Embossed floral sateen fabrication in a full A-line shape and wide chapel length train.

Black Also available in Ivory

525 Seventh Avenue, Suite 1703 New York, NY 10018

BY ALLISON WEBB

www.tiadora.com tasales@jlmcinc.com