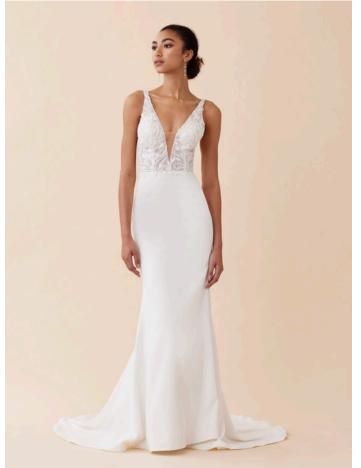

# NOVA

### STYLE 72251

Deep V-neck bodice with side cuts outs and beaded lace floral applique extending over waist seam. Natural waist crepe sheath with buttons that extend from waist to the end of train.

Ivory as sampled only