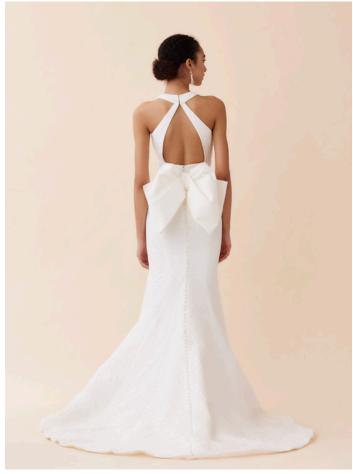

# ELLIE

### STYLE 72257

Trumpet gown in an embossed floral sateen print fabric. Plunging V-neck halter neckline with a cut out keyhole back detail.

Detachable bow at natural waistline and chapel length train.

lvory Also available in Black