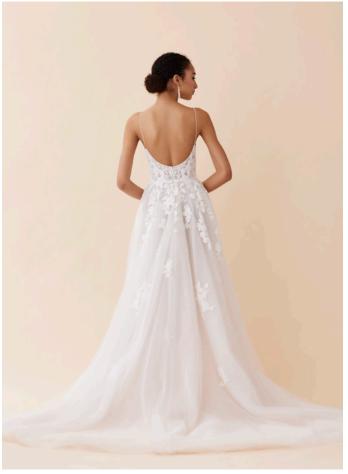

### SALMA

### STYLE 72255

Soft A-line gown with a dramatic front slit. Floral lace applique on English tulle netting, scoop corset bodice and nude spaghetti straps.

lvory/Cashmere Also available in lvory/lvory