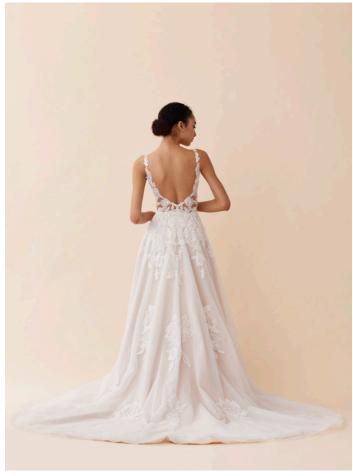

# BLOOM

STYLE 72254

Soft A-line 3D lace gown with sheer corset bodice and circle chapel length train.

lvory/Cashmere Also available in lvory/lvory