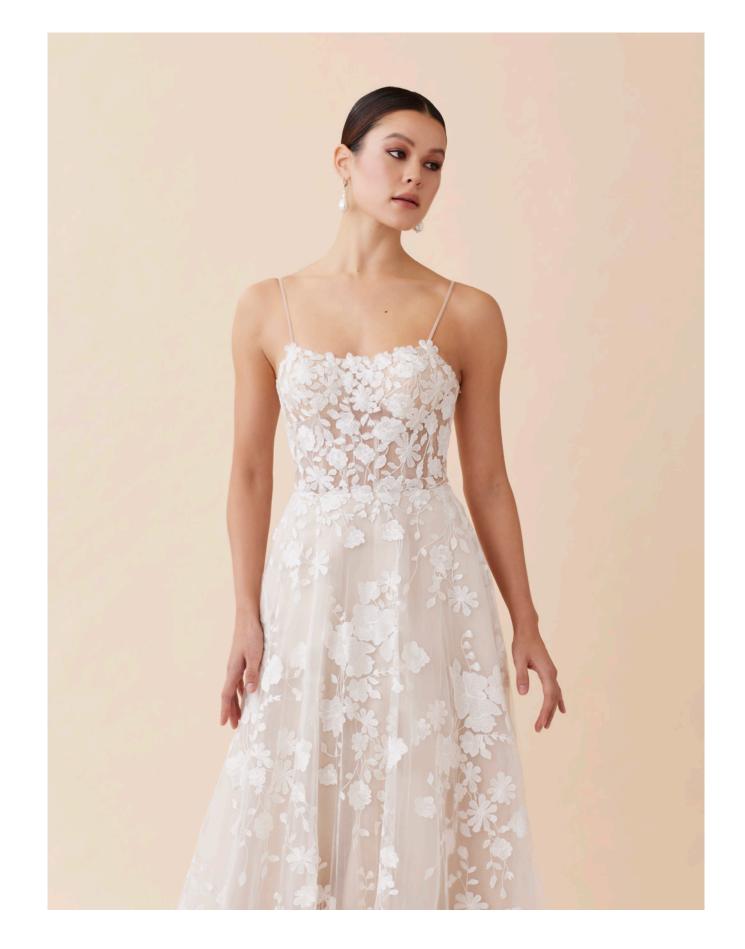

# FREESIA

#### STYLE 72253

An ethereal sparkling beaded lace A-line gown and V-neck bodice with shear lace straps. Sweetheart corset bodice, with beaded lace details extending throughout the chapel length train.

lvory/Cashmere Also available in lvory/lvory