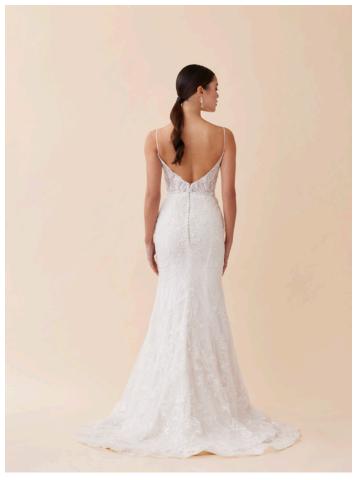

# NOVA

### STYLE 72251

Deep V-neck bodice with side cuts outs and beaded lace floral applique extending over waist seam. Natural waist crepe sheath with buttons that extend from waist to the end of train.

Ivory as sampled only