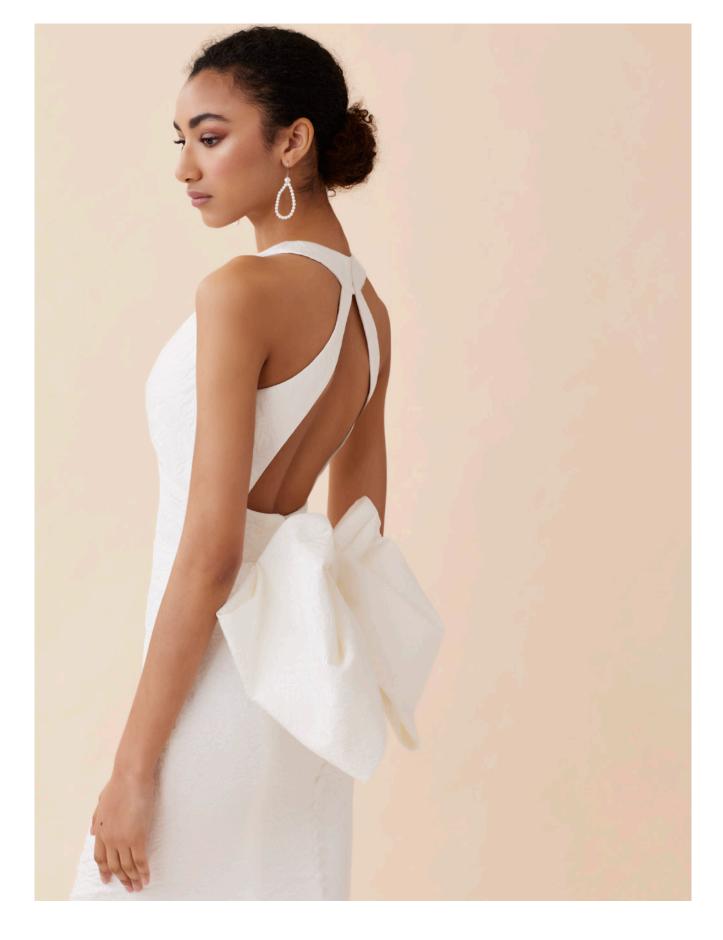

# ELLIE

### STYLE 72257

Trumpet gown in an embossed floral sateen print fabric. Plunging V-neck halter neckline with a cut out keyhole back detail.

Detachable bow at natural waistline and chapel length train.

lvory Also available in Black