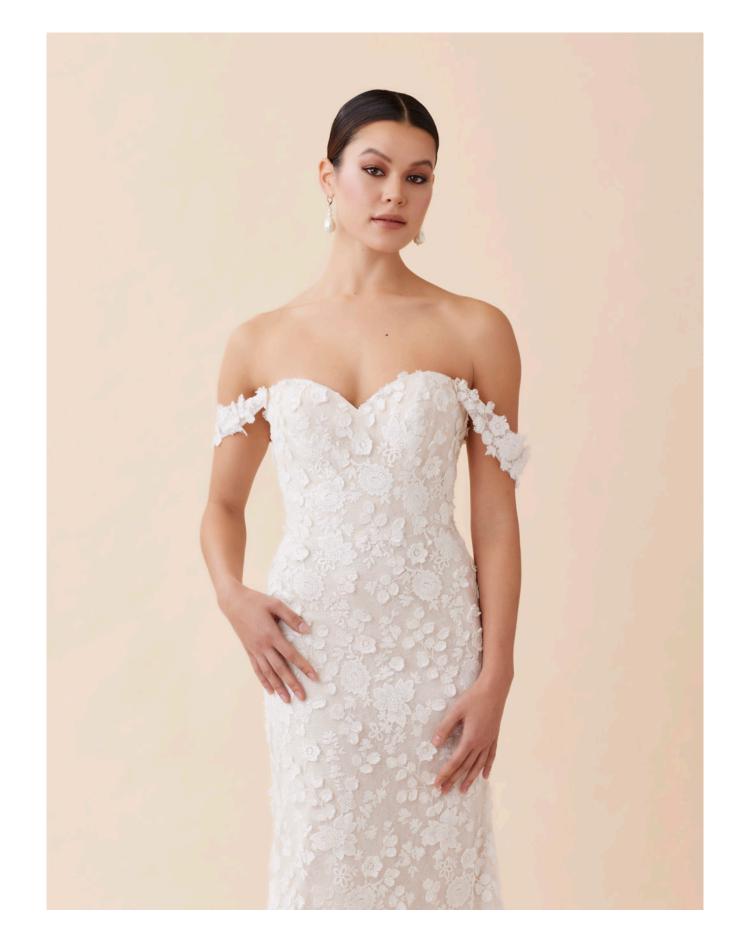

# CLEMENTINE

STYLE 72256

Fit to flare 3D cotton lace with a strapless bodice and off the shoulder lace applique straps and chapel length train.

lvory/Cashmere Also available in lvory/lvory