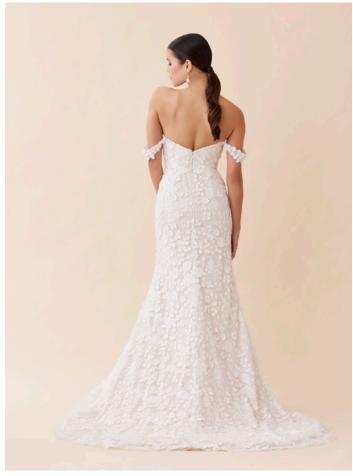

# CLEMENTINE

STYLE 72256

Fit to flare 3D cotton lace with a strapless bodice and off the shoulder lace applique straps and chapel length train.

lvory/Cashmere Also available in lvory/lvory