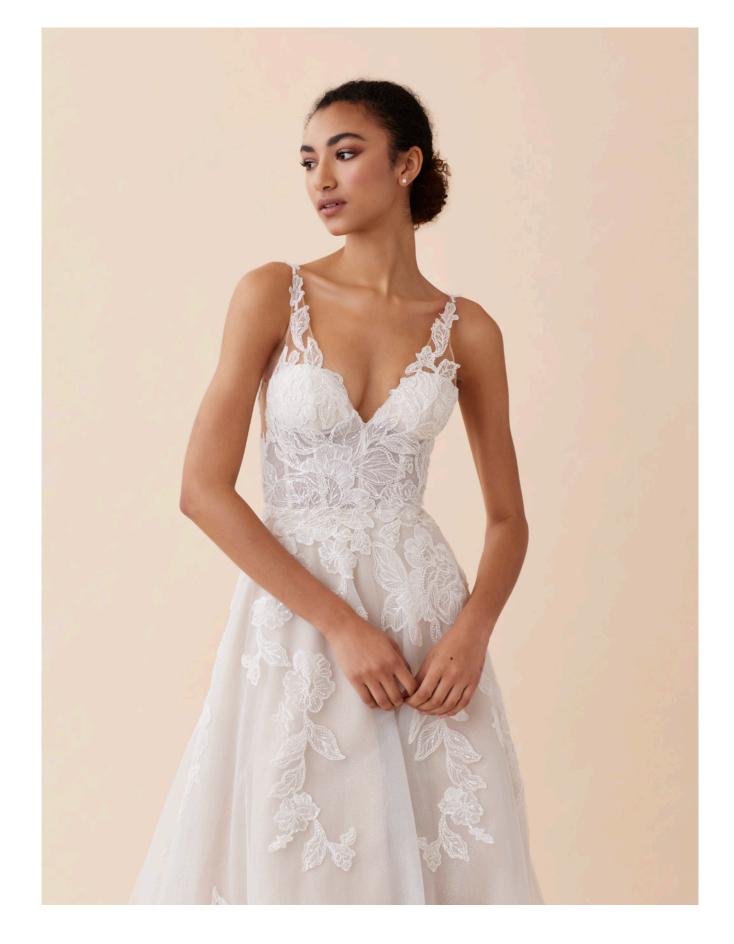

### SALMA

### STYLE 72255

Soft A-line gown with a dramatic front slit. Floral lace applique on English tulle netting, scoop corset bodice and nude spaghetti straps.

lvory/Cashmere Also available in lvory/lvory