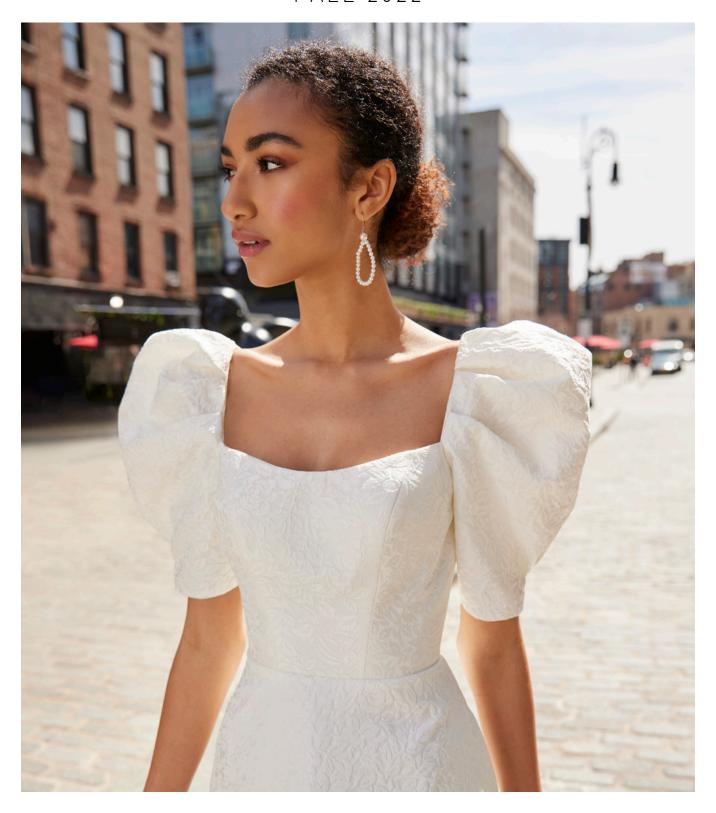

# KELLY

### STYLE 72258

Dramatic butterfly sleeve worn on or off the shoulder on a structured modified sweetheart bodice. Embossed floral sateen fabrication in a full A-line shape and wide chapel length train.

Black Also available in Ivory

525 Seventh Avenue, Suite 1703 New York, NY 10018

BY ALLISON WEBB

www.tiadora.com tasales@jlmcinc.com