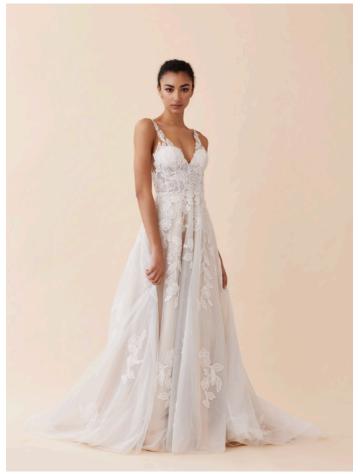

# BLOOM

STYLE 72254

Soft A-line 3D lace gown with sheer corset bodice and circle chapel length train.

lvory/Cashmere Also available in lvory/lvory