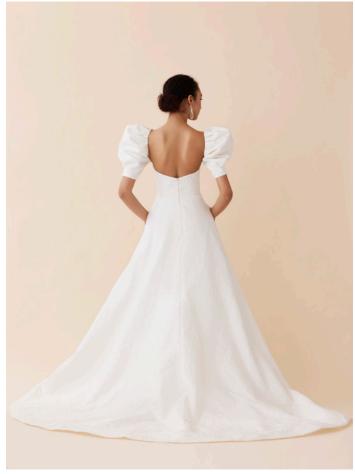

# KELLY

### STYLE 72258

Dramatic butterfly sleeve worn on or off the shoulder on a structured modified sweetheart bodice. Embossed floral sateen fabrication in a full A-line shape and wide chapel length train.