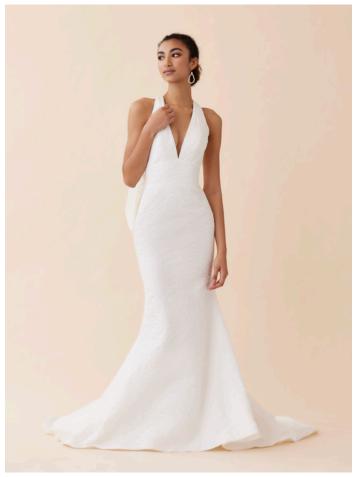

# ELLIE

### STYLE 72257

Trumpet gown in an embossed floral sateen print fabric. Plunging V-neck halter neckline with a cut out keyhole back detail.

Detachable bow at natural waistline and chapel length train.

lvory Also available in Black