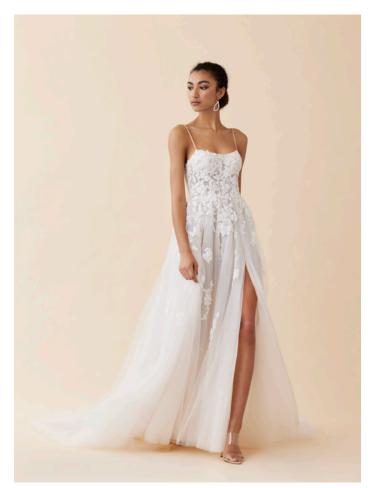

### SALMA

### STYLE 72255

Soft A-line gown with a dramatic front slit. Floral lace applique on English tulle netting, scoop corset bodice and nude spaghetti straps.

lvory/Cashmere Also available in lvory/lvory