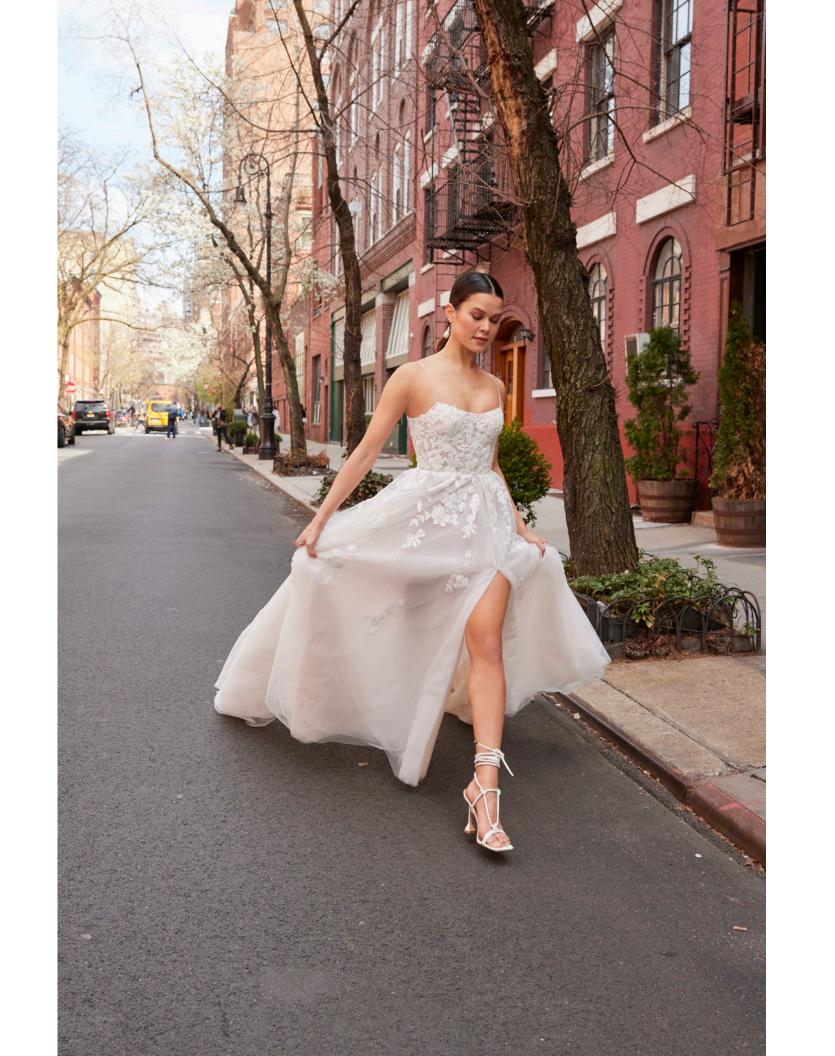

### SALMA

### STYLE 72255

Soft A-line gown with a dramatic front slit. Floral lace applique on English tulle netting, scoop corset bodice and nude spaghetti straps.

lvory/Cashmere Also available in lvory/lvory