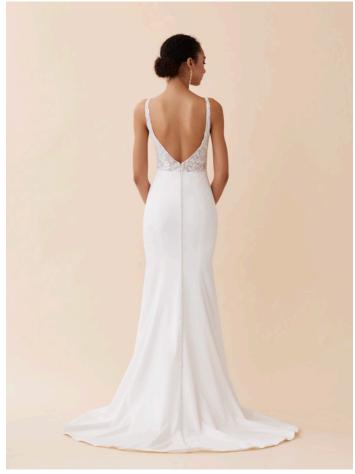

# NOVA

### STYLE 72251

Deep V-neck bodice with side cuts outs and beaded lace floral applique extending over waist seam. Natural waist crepe sheath with buttons that extend from waist to the end of train.

Ivory as sampled only