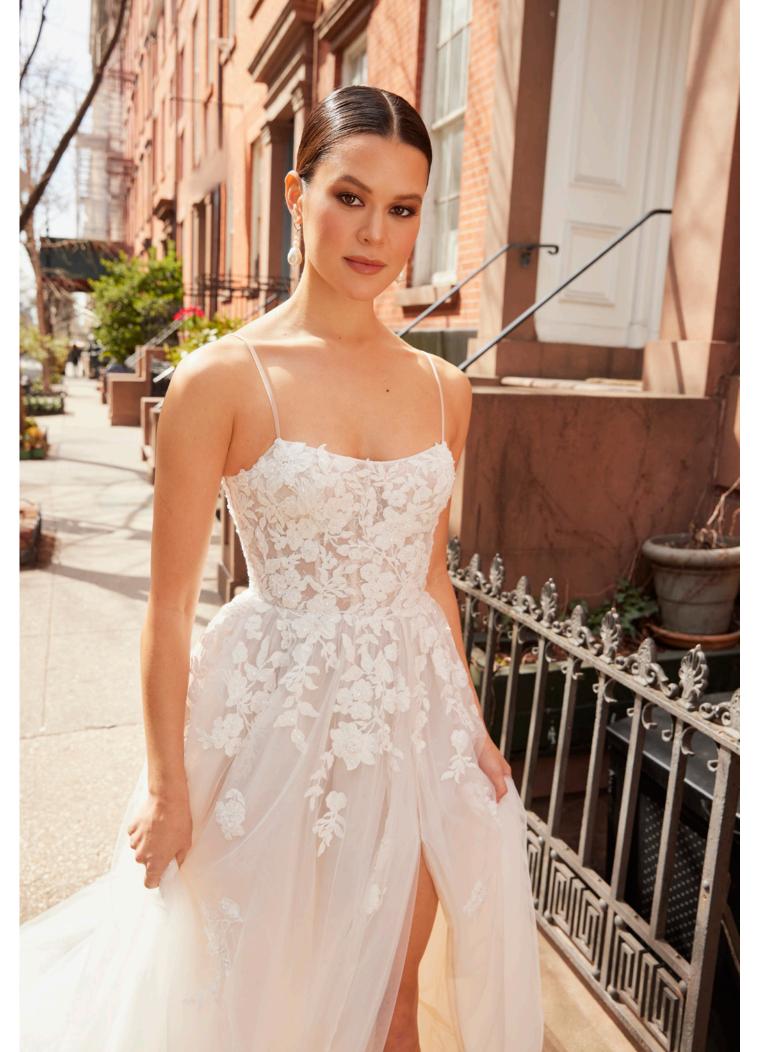

### SALMA

### STYLE 72255

Soft A-line gown with a dramatic front slit. Floral lace applique on English tulle netting, scoop corset bodice and nude spaghetti straps.

lvory/Cashmere Also available in lvory/lvory