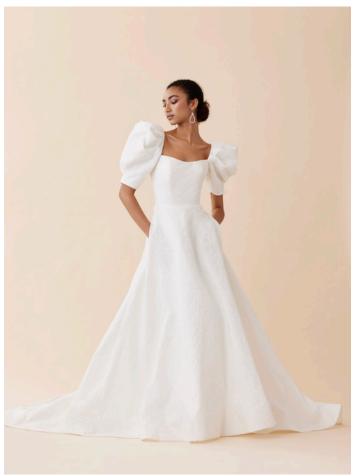

# KELLY

### STYLE 72258

Dramatic butterfly sleeve worn on or off the shoulder on a structured modified sweetheart bodice. Embossed floral sateen fabrication in a full A-line shape and wide chapel length train.