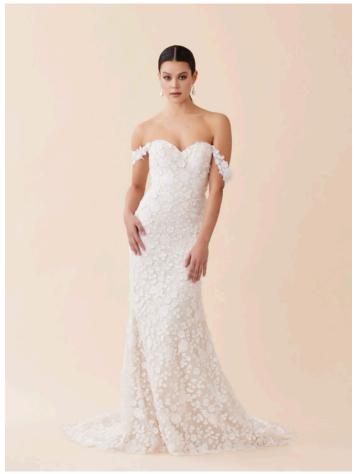

# CLEMENTINE

STYLE 72256

Fit to flare 3D cotton lace with a strapless bodice and off the shoulder lace applique straps and chapel length train.

lvory/Cashmere Also available in lvory/lvory