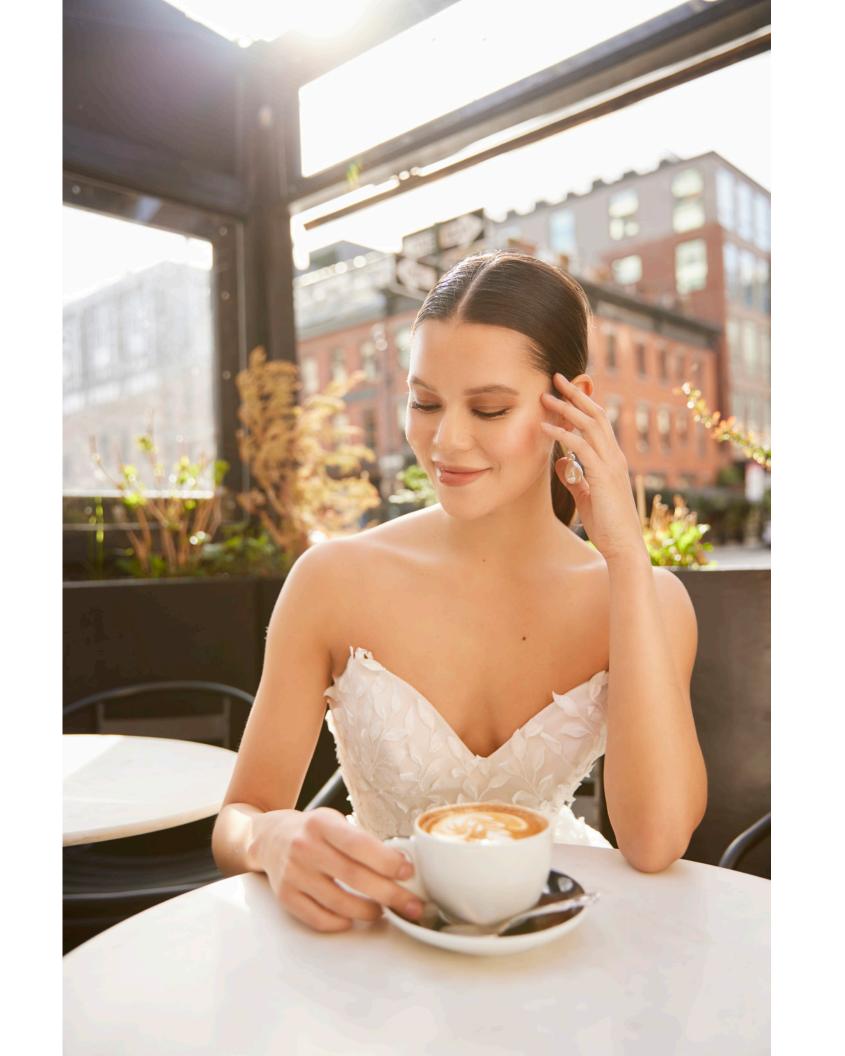

# FREESIA

#### STYLE 72253

An ethereal sparkling beaded lace A-line gown and V-neck bodice with shear lace straps. Sweetheart corset bodice, with beaded lace details extending throughout the chapel length train.

lvory/Cashmere Also available in lvory/lvory