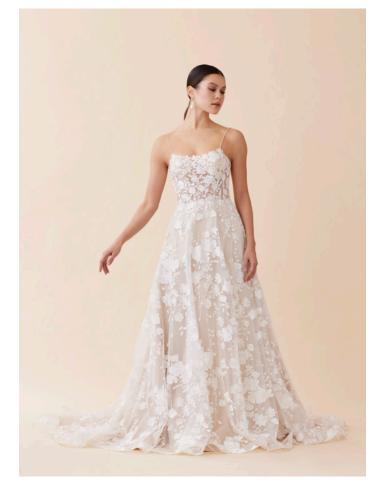

# FREESIA

#### STYLE 72253

An ethereal sparkling beaded lace A-line gown and V-neck bodice with shear lace straps. Sweetheart corset bodice, with beaded lace details extending throughout the chapel length train.

lvory/Cashmere Also available in lvory/lvory